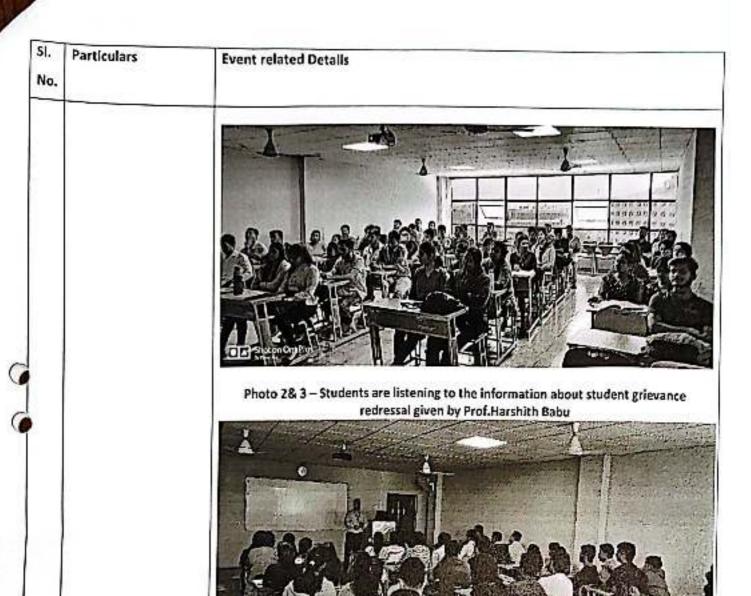

The Cell enables a student to express feelings by initiating and pursuing the grievance procedure in accordance with the rules and regulations of the College. 'Student's Grievance Cell' enquires and analyses the nature and pattern of the grievances in a strictly confidential manner. Emphasis on procedural fairness has been given with a view to "the right to be heard and right to be treated without bias". From June-2022 to May-2023 various events were organised in different departments of DSCASC. Awareness to students pertaining to Grievance Redressal Mechanism, specially focused on Academic and Non-Academic Grievances and using Suggestion Box for expressing their grievances was highlighted

### ANNUAL REPORT FOR THE DURATION 2019-2020

| SI.No | Activity                                             | Conducted<br>Date           | Departments<br>Involved | Faculty Co-ordinators                           | No of<br>Students<br>Benefited |
|-------|------------------------------------------------------|-----------------------------|-------------------------|-------------------------------------------------|--------------------------------|
| 1     | Students Grievance<br>Redressal Awareness<br>Program | 20th Dec. 2019              | МВА                     | Prof Harshith Babu V.S                          | 60                             |
| 2     | Interaction Session with Students                    | 17 <sup>th</sup> June, 2020 | MCA                     | Prog Sunnetha V & Prof<br>T. Kohilakanagalakshi | 85                             |
| 3     | Interaction Session with Students                    | 17th June, 2020             | всом/вва                | Prof Murugesha B. N                             | 40                             |
| 4     | Interaction Session with Students                    | 30 <sup>th</sup> June,2020  | MBA                     | Prof Harshith Babu V.S                          | 38                             |