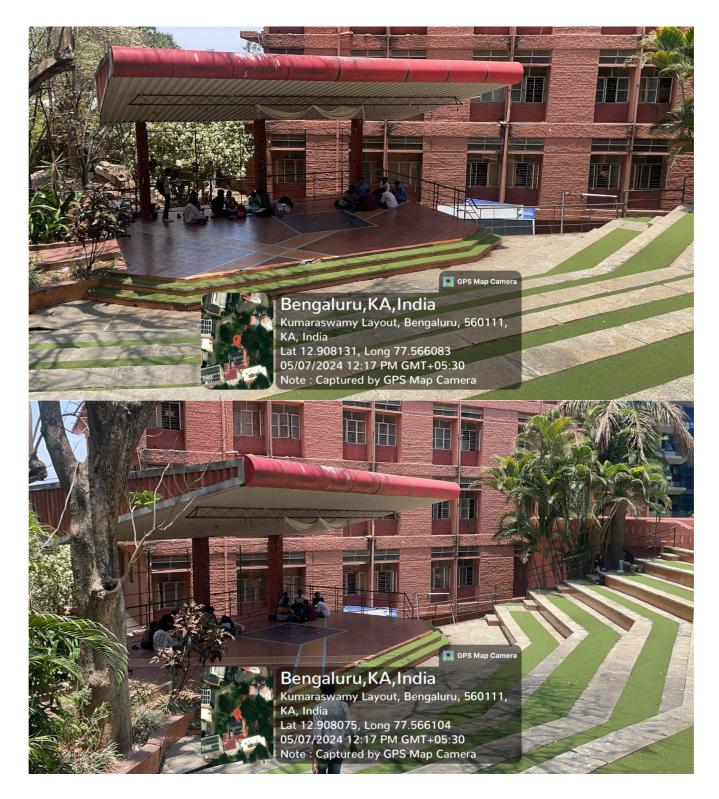

#### **SPORTS & FITNESS**

Long 77.566265° 22/06/23 10:40 AM GMT +05:30

oode

GYM

Bengaluru, Karnataka, India dayanand sagar college of arts science and commerce Lat 12.907024° Long 77.566232° 16/05/23 04:20 PM GMT +05:30