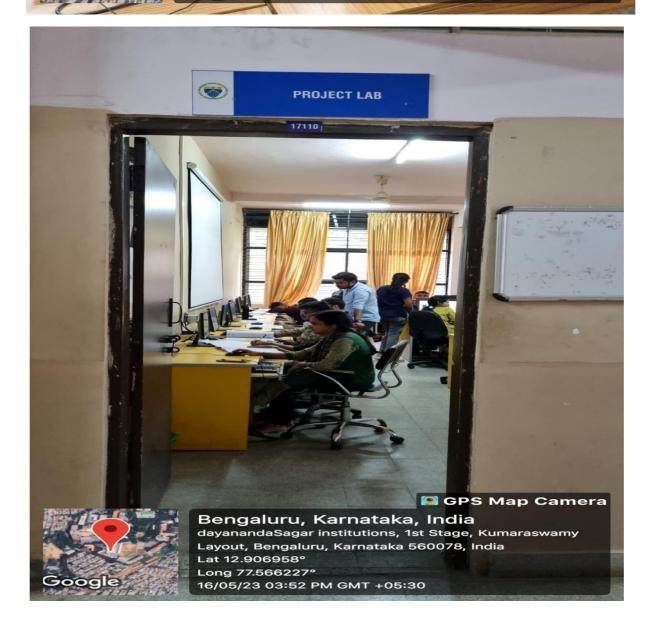

#### COMPUTER LAB FACILITY BCA/MCA

Bengaluru, Karnataka, India dayanandaSagar institutions, 1st Stage, Kumaraswamy Layout, Bengaluru, Karnataka 560078, India Lat 12.906958° Long 77.566227° 16/05/23 03:51 PM GMT +05:30