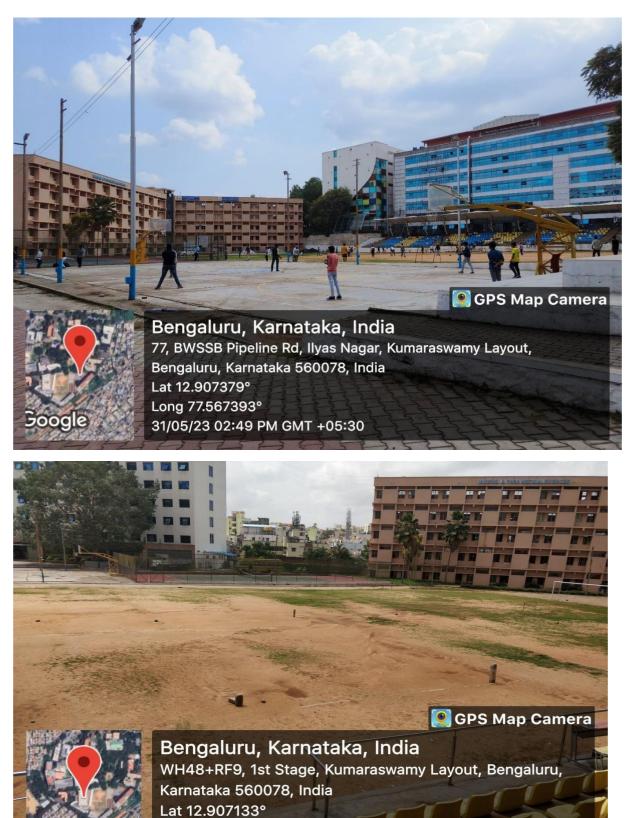

## SPORTS FACILITIES

## INFRASTRUCTURE FACILITIES AVAILABLE IN THE COLLEGE

#### **SPORTS & FITNESS**

Long 77.566265° 22/06/23 10:40 AM GMT +05:30

oode

GYM

Bengaluru, Karnataka, India dayanand sagar college of arts science and commerce Lat 12.907024° Long 77.566232° 16/05/23 04:20 PM GMT +05:30