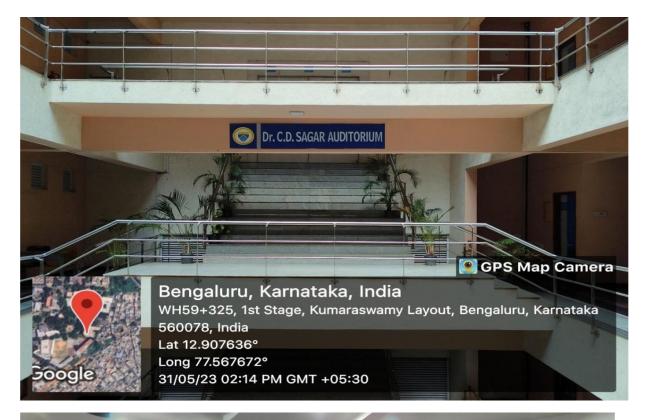

Shavige Malleshwara Hills, Kumaraswamy Layout, Bangalore, Karnataka, India, Pin Code: 560111 Phone: +91 8042161762 / 26661104 Fax: 26660789, Website: https://dscasc.edu.in/

## Internal Quality Assurance Cell

### **CLASS ROOMS**























ayananda

Googley

Layout, Bengaluru, Karnataka 560078, Lat 12.907608° Long 77.565457° 20/06/23 01:42 PM GMT +05:30

#### **CLASSROOM WITH SMART TV**



























Shavige Malleshwara Hills, Kumaraswamy Layout, Bangalore, Karnataka, India, Pin Code: 560111 Phone: +91 8042161762 / 26661104 Fax: 26660789, Website: https://dscasc.edu.in/

## Internal Quality Assurance Cell

## AUDITORIUMS

#### PC SAGAR AUDITORIUM



#### **CD SAGAR AUDITORIUM**



### GPS Map Camera

1



oogle

#### **AMFI THEATRE**







Shavige Malleshwara Hills, Kumaraswamy Layout, Bangalore, Karnataka, India, Pin Code: 560111 Phone: +91 8042161762 / 26661104 Fax: 26660789, Website: https://dscasc.edu.in/

## Internal Quality Assurance Cell

## LABS

#### COMPUTER LAB FACILITY BCA/MCA







Bengaluru, Karnataka, India dayanandaSagar institutions, 1st Stage, Kumaraswamy Layout, Bengaluru, Karnataka 560078, India Lat 12.906958° Long 77.566227° 16/05/23 03:51 PM GMT +05:30

## 🛎 💽 GPS Map Camera

Bengaluru, Karnataka, India dayanandaSagar institutions, 1st Stage, Kumaraswamy Layout, Bengaluru, Karnataka 560078, India Lat 12.906958° Long 77.566227° 16/05/23 03:47 PM GMT +05:30



Google

#### PHYSICS LAB







#### CHEMISTRY LAB







Shavige Malleshwara Hills