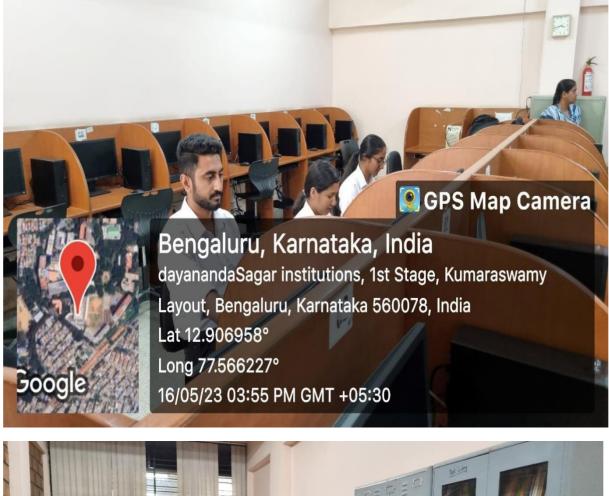

#### COMPUTER LAB FACILITY BCA/MCA

Bengaluru, Karnataka, India dayanandaSagar institutions, 1st Stage, Kumaraswamy Layout, Bengaluru, Karnataka 560078, India Lat 12.906958° Long 77.566227° 16/05/23 03:51 PM GMT +05:30