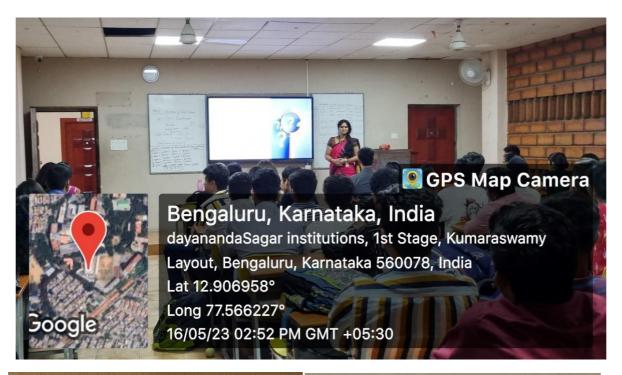

### **CLASS ROOMS**

ayananda

Googley

Layout, Bengaluru, Karnataka 560078, Lat 12.907608° Long 77.565457° 20/06/23 01:42 PM GMT +05:30

#### **CLASSROOM WITH SMART TV**

Shavige Malleshwara Hills, Kumaraswamy Layout, Bangalore, Karnataka, India, Pin Code: 560111 Phone: +91 8042161762 / 26661104 Fax: 26660789, Website: https://dscasc.edu.in/