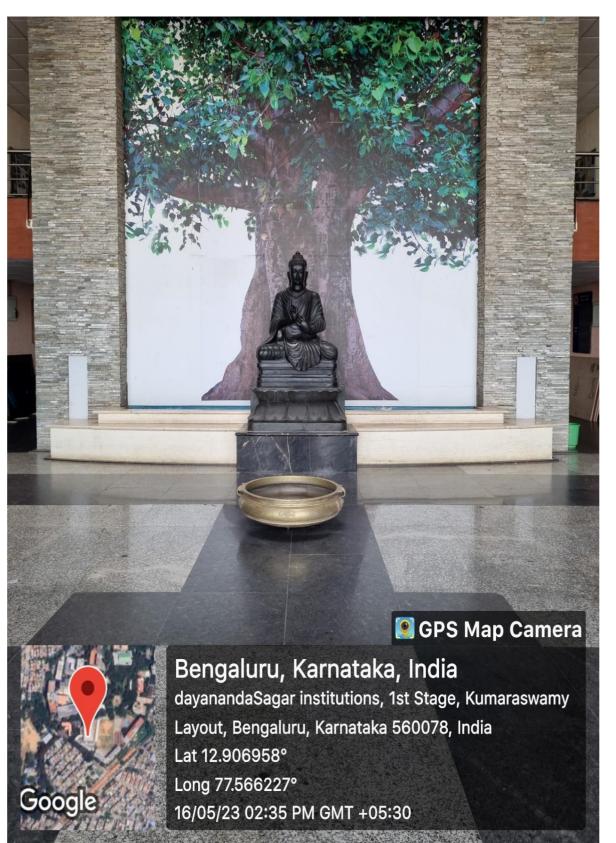

#### YOGA AND MEDITATION CENTRE

Bengaluru, Karnataka, India Shavige Malleshwara Hills Kumaraswamy Layout Bengaluru, Karnataka 560078, 1st Stage, Kumaraswamy Layout, Bengaluru, Karnataka 560078, India Lat 12.908295° Long 77.565895° 01/06/23 10:56 AM GMT +05:30