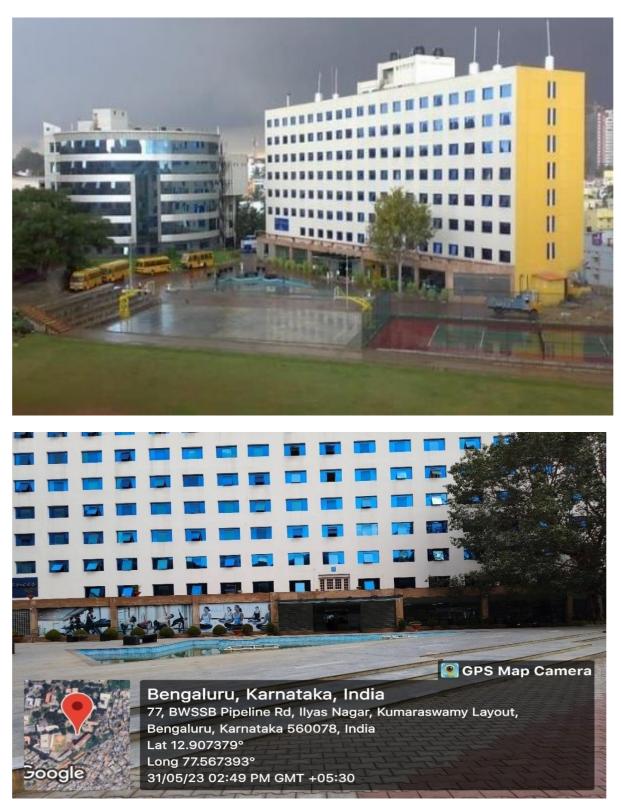

### **CLASS ROOMS**

ayananda

Googley

Layout, Bengaluru, Karnataka 560078, Lat 12.907608° Long 77.565457° 20/06/23 01:42 PM GMT +05:30

#### **CLASSROOM WITH SMART TV**

Shavige Malleshwara Hills, Kumaraswamy Layout, Bangalore, Karnataka, India, Pin Code: 560111 Phone: +91 8042161762 / 26661104 Fax: 26660789, Website: https://dscasc.edu.in/