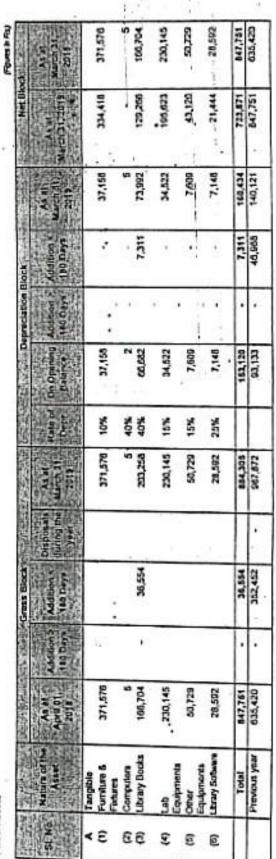

Note: 6 Fixed Assets

Dayananda Sagar College of Arts , Science and Commerce (Unaided) Votes forming part of accounts as at March 31, 2023

| Tariff . | 日本の日本の日本の日本の日本日本日本日本日本日本日本日本日本日本日本日本日本日        | 1000年100日                          | 大大学の中の日本               | Gross Block                        | 大人, 你你一一人 你你                    | SWITTERSTEEN THE                   | 2 training         | Salvania Pro                   | Depreciation Block  | 1 Block                         | Annual Section                    | Net                                | Net Block                          |
|----------|------------------------------------------------|------------------------------------|------------------------|------------------------------------|---------------------------------|------------------------------------|--------------------|--------------------------------|---------------------|---------------------------------|-----------------------------------|------------------------------------|------------------------------------|
| . No.    | Si. No. Nature of the Asset                    | As at<br>April 01, 2022            | Addition ><br>180 Days | Addition <<br>180 Days             | Disposals<br>during the<br>year | As at<br>March 31,<br>2023         | Rate<br>of<br>Depr | On Opening<br>Balance          | Addition > 180 Days | Addition <<br>180 Days          | As at<br>March 31, 2023           | As at<br>March 31, 2023            | As at<br>March 31, 2022            |
| ٧-       | Tangible<br>Furniture & Fotures                | 38,98,934                          | 2,33,490               | 4,00,409                           | •                               | 45,32,833                          | 0.10               | 3,89,893                       | 23,349              | 20,020                          | 4,33,263                          | 40,99,570                          | 38,98,934                          |
| 4 2 4    | 2 Computers<br>3 Library Books<br>4 Equipments | 12,68,777<br>1,56,170<br>25,61,856 | 1,03,063               | 70,82,265<br>6,56,174<br>10,09,542 | • • • •                         | 83,51,043<br>9,15,407<br>36,39,478 | 0.40               | 5,07,511<br>62,468<br>3,84,278 | 41,225              | 14,16,453<br>1,31,235<br>75,716 | 19,23,964<br>2,34,928<br>4,70,206 | 64,27,079<br>6,80,479<br>31,69,272 | 12,68,777<br>1,56,170<br>25,61,856 |
|          | Total                                          | 78,85,737                          | 4,04,633               | 91,48,391                          | •                               | 1,74,38,760                        | I                  | 13,44,151                      | 74,786              | 16,43,424                       | 30,62,361                         | 1,43,76,400                        | 78,86,737                          |
|          | Previous year                                  | 47,85,596                          | 4,96,780               | L                                  |                                 | 90,58,637                          |                    | 6,81,555                       | 49,678              | 4,41,667                        | 11,72,900                         | 78,85,737                          | 47,85,596                          |