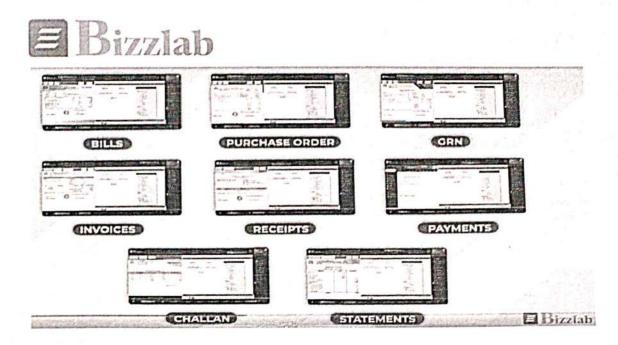

|

### Outcome from this training

After learning this training program, student in position to recognize relevant terminologies and documents to analysis of bills payable ledger, account receivable ledgers, ageing report understanding, payment terms, process payment document, approval metrics, customer follow-ups for receivable, profit and loss, balance sheet. The student will gain 2 years of accounting and bookkeeping experience. They will be exposed to workable accounting documents, how to interpret accounting transactions, recognize proper values, and report in the accounting system.





### Banking & Financial Literacy (Program – 502) Program Introduction

#### **Objective:**

This program focuses on giving students hands-on banking experience. It gives students an authentic experience of banking processes and documents requirement, how to do share transaction, insurance payment, premium calculation, corporate banking transaction.

#### Scope:

Banking model consists of tasks such as bank account opening, FD opening, RTGS transfer, NEFT transfer, forex payment for imports, forex inwards for exports, bank reconciliation statements, loan EMI computation, and loan processing works, insurance payment, premium calculation, real time corporate transaction flow

|