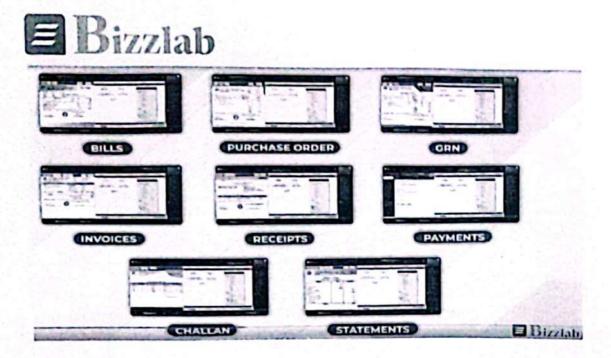

# 4. Industrial Programs (Details provided)

| SI. No. |     | Particulars                                        | Theory<br>Duration (Hrs) | Practical<br>Duration<br>(Hrs) |  |
|---------|-----|----------------------------------------------------|--------------------------|--------------------------------|--|
| 1       |     | Program Introduction                               | 1                        | -                              |  |
| 2       |     | Brief on Training Flow                             | 1                        | -                              |  |
| 3       |     | Outcome from this training                         | 1                        | -                              |  |
| 4       |     | Industrial Programs with Continuous<br>Assessments |                          |                                |  |
|         | 501 | Accounting and Book Closing Process                | 5                        | 30                             |  |
|         | 502 | Banking & Financial Literacy                       | 5                        | 30                             |  |
|         | 503 | Salary and Payroll Process                         | 5                        | 30                             |  |
|         | 504 | Business Setup and Registration Works              | 5                        | 30                             |  |
|         | 505 | Income Tax Works and Return Filing                 | 5                        | 30                             |  |
|         | 506 | GST Works & Return Filing                          | 5                        | 30                             |  |

### Accounting and Book Closing Process (Program – 501)

#### Scope:

Accounting program has 10 categories, which are further subdivided into ninety (87) sub-categories. Each sub-category's transactions must be accessed and recorded in the accounting system by a student. In addition to the Induction class at the college. Students will also have the choice to double-check their answers. In the event of an accounting error, the system will display a message describing what went wrong. The student will receive one score upon successful of one transaction entry. This model contains 2000 to 10000 accounting transactions. Students who complete the prescribed number of the transaction will become well versed with accounting and accounting entries.