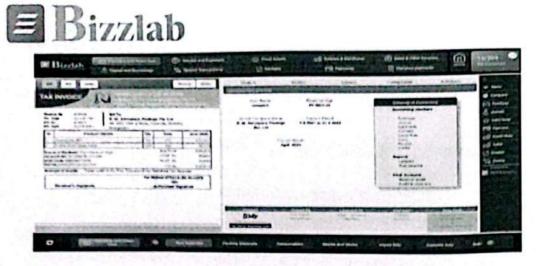

#### Objective:

This program focuses on giving students industry-oriented training and hands-on industry accounting experience. It gives students an authentic experience of accounting documentation, processes, and transaction recording.

#### Scope:

Accounting program has 10 categories, which are further subdivided into ninety (87) sub-categories. Each sub-category's transactions must be accessed and recorded in the accounting system by a student. In addition to the Induction class at the college. Students will also have the choice to double-check their answers. In the event of an accounting error, the system will display a message describing what went wrong. The student will receive one score upon successful of one transaction entry. This model contains 2000 to 10000 accounting transactions. Students who complete the prescribed number of the transaction will become well versed with accounting and accounting entries.