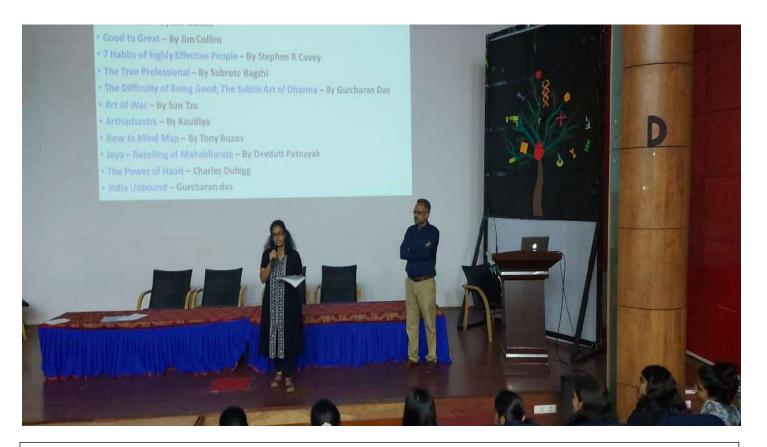

#### **Summary**

The Department Of Computer Applications has conducted a guest lecture on career perspectives on 2<sup>nd</sup>April 2019. The speaker for the event was Ms. Monika Reddy, Sr. HR Manager, GenPact. She holds an M.Sc degree in Computer Science from Jyothi Nivas College, Bangalore. The event was organized for second sem BCA students and 95 students attended the session.

The aim of the guest lecture was to give an insight to students on career planning and to make them understand the skills that are required to be successful in their future pathway. Throughout her session she focussed on career goals, aptitude and attitude. She also motivated the students for studies. Overall the students had an insight on the various career opportunities available.