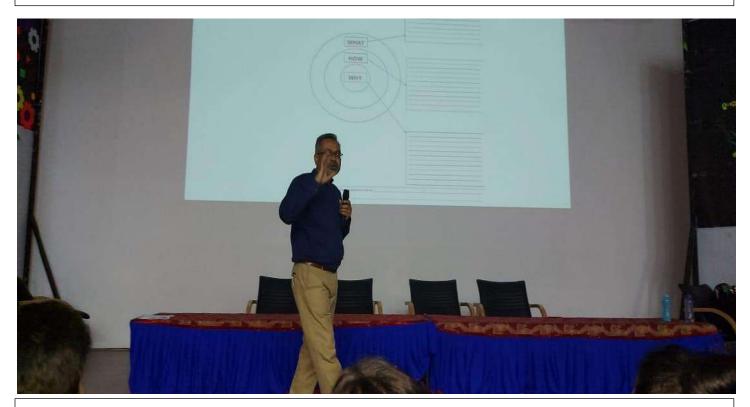

#### **Summary**

The Department Of Computer Applications has conducted a guest lecture on Robotic Process Automation on 1<sup>st</sup> April 2019. The speaker for the event was Mr.Basavadarshan G.N., Manager at UiPath. He holds a BE in Computer Science. The event was organized for fourth Sem BCA students and 85 students attended the session.

The aim of the guest lecture was to give an insight on RPA to the students. He spoke about Artificial Intelligence, Robotic Process Automation and Opportunities in the field of artificial intelligence. He gave very important tips to students to get into the industry.