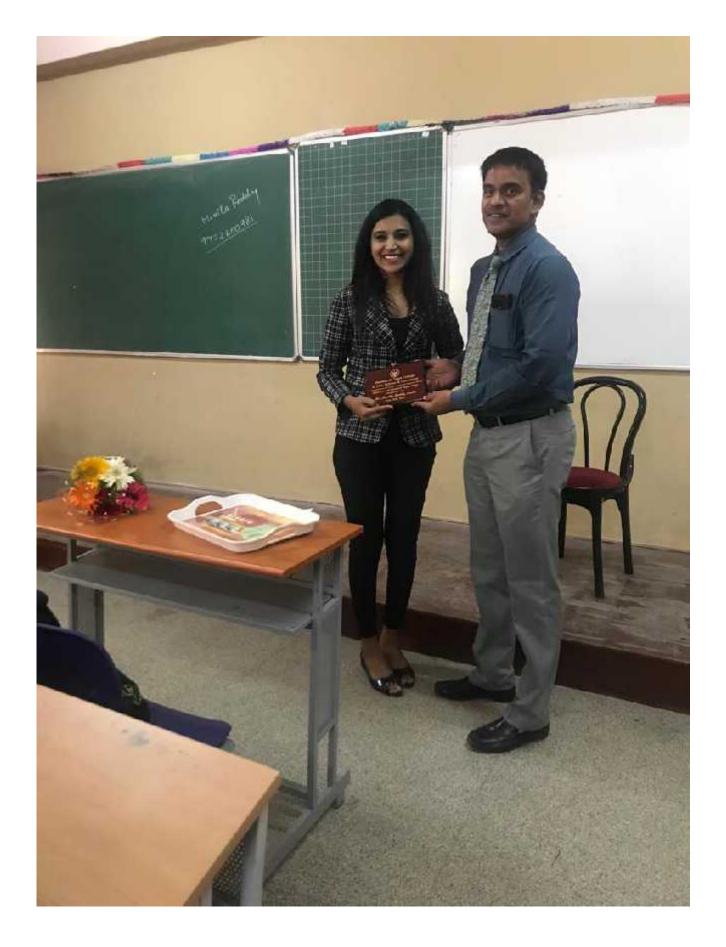

#### **Guest Lecture on Career perspectives**

by Ms. Monika Reddy, Sr. HR Manager, GenPact

#### **Summary**

The Department Of Computer Applications has conducted a guest lecture on career perspectives on 2<sup>nd</sup>April 2019. The speaker for the event was Ms. Monika Reddy, Sr. HR Manager, GenPact. She holds an M.Sc degree in Computer Science from Jyothi Nivas College, Bangalore. The event was organized for second sem BCA students and 95 students attended the session.

The aim of the guest lecture was to give an insight to students on career planning and to make them understand the skills that are required to be successful in their future pathway. Throughout her session she focussed on career goals, aptitude and attitude. She also motivated the students for studies. Overall the students had an insight on the various career opportunities available.