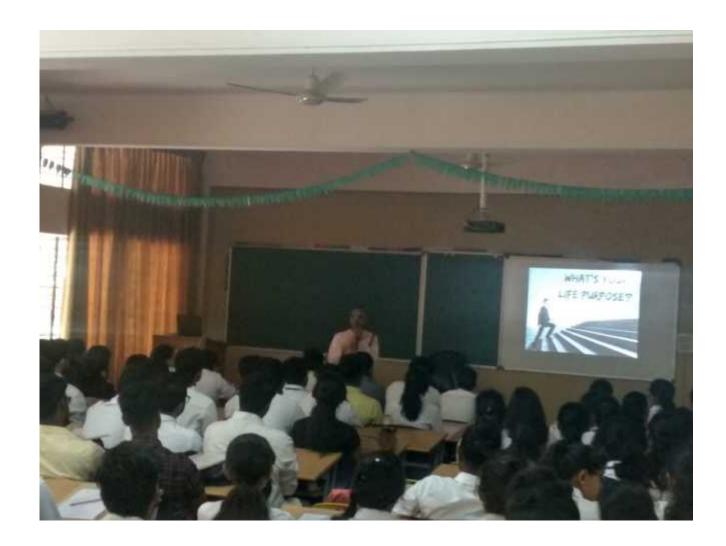

#### A SEMINAR ON LATEST TECHNOLOGY

Date: 4th September, 2018

Speaker: Dr. A Ambarbi, Taibah University, Saudi Arabia

Dayananda Sagar College of Arts Science and Commerce conducted a Seminar on 4th September from 1:30 pm to 2:30 pm in the Seminar Hall.

The Seminar went very well. All the students enjoyed the seminar and learned many latest technologies. The lecturer showed some interesting slides about their culture and universities and also their education.

The Seminar was basically conducted for showing the latest technology which are invented in the IT world. He gave brief information about each and every technology. Simultaneously we also got to know about the tradition, way of education in Saudi Arabia. He also showed us the way to how to learn these technology and what demand they stand now. Yes, of course it was helpful for our future because we can learn about the technology and go into different fields of jobs. We would like to thank sir for giving us prestige knowledge about the technologies and we hope to see him again.