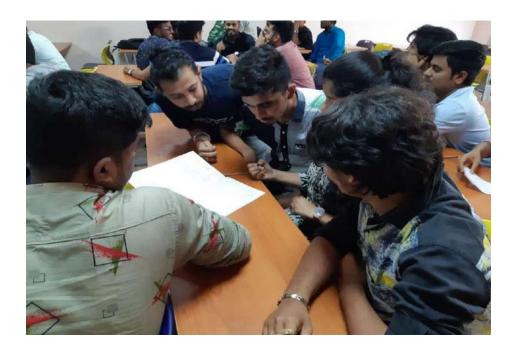

#### Hand's on Workshop on PHP AND MYSQL

Date: 13-8-2018 &14-8-2018 Duration: 9.00am -4.15 pm BCA-V-SEC-A & B

Faculty In charge: Dr Debabrata Samanta, Prof. Arun

The training-workshop was opened with an ice-breaker that required the participants to line up alphabetically by first name or nick name without talking. Mr. Amant Gupta then opened the session by welcoming the participants, asking participants and trainers to introduce themselves, and establishing the ground rules. Thenhe went on to the first session on the WWW, concept of html, what is html, different attributes in html, and he asked few questions on html and after that he started on hand training on html how to make table in html what is the use of row span, col span he teach how to make login page in html once it finish he was started PHP introduction of php installation of xampp server, MySQL, tomcat&apache then login page using php after that a lunch break.

After lunch break a final session is start what is MySQL, Creation of database, how to connect MySQL in php, making a page for inserting, deleting, modification of database.