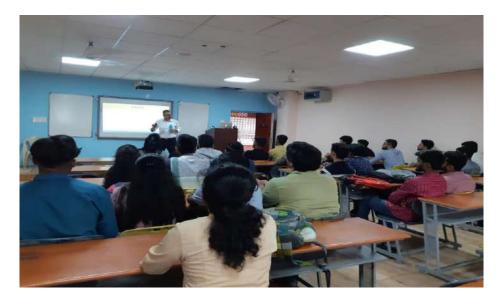

#### A SEMINAR ON LATEST TECHNOLOGY

Date: 4th September, 2018

Speaker: Dr. A Ambarbi, Taibah University, Saudi Arabia

Dayananda Sagar College of Arts Science and Commerce conducted a Seminar on 4th September from 1:30 pm to 2:30 pm in the Seminar Hall.

The Seminar went very well. All the students enjoyed the seminar and learned many latest technologies. The lecturer showed some interesting slides about their culture and universities and also their education.

The Seminar was basically conducted for showing the latest technology which are invented in the IT world. He gave brief information about each and every technology. Simultaneously we also got to know about the tradition, way of education in Saudi Arabia. He also showed us the way to how to learn these technology and what demand they stand now. Yes, of course it was helpful for our future because we can learn about the technology and go into different fields of jobs. We would like to thank sir for giving us prestige knowledge about the technologies and we hope to see him again.