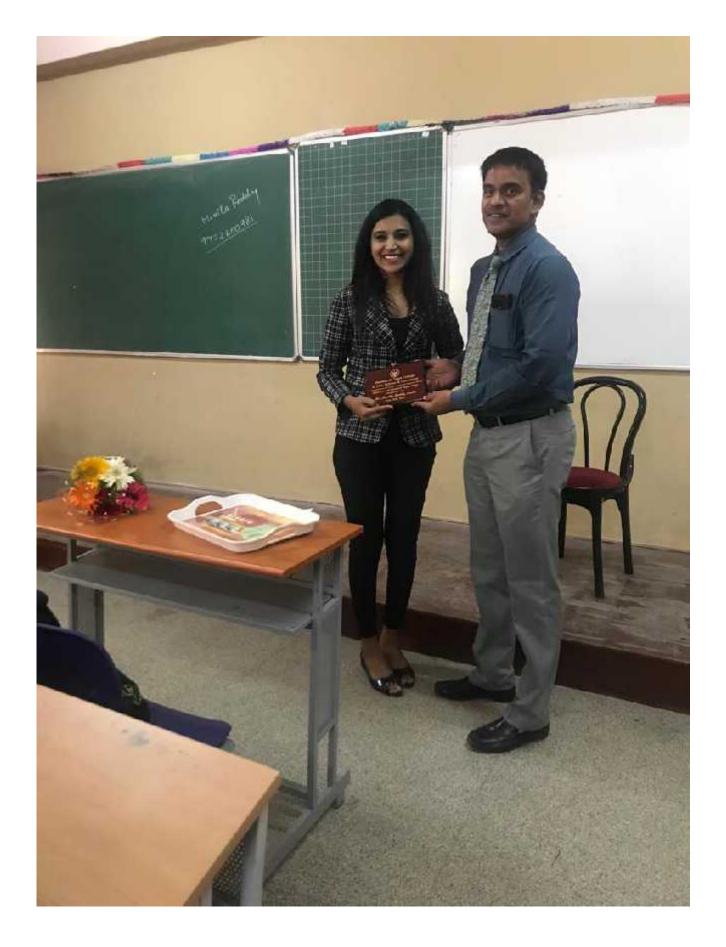

#### DAYANANDA SAGAR COLLEGE OF ARTS SCIENCE AND COMMERCE

#### **Department of Computer Applications TECHNICAL CLUB: EVEN SEMESTER – 2019**

#### **Guest Lecture on Career perspectives**

by Ms. Monika Reddy, Sr. HR Manager, GenPact

#### **Summary**

The Department Of Computer Applications has conducted a guest lecture on career perspectives on 2<sup>nd</sup>April 2019. The speaker for the event was Ms. Monika Reddy, Sr. HR Manager, GenPact. She holds an M.Sc degree in Computer Science from Jyothi Nivas College, Bangalore. The event was organized for second sem BCA students and 95 students attended the session.

The aim of the guest lecture was to give an insight to students on career planning and to make them understand the skills that are required to be successful in their future pathway. Throughout her session she focussed on career goals, aptitude and attitude. She also motivated the students for studies. Overall the students had an insight on the various career opportunities available.

#### **PHOTOS**

**Technical Committee** 

**HOD-BCA** 