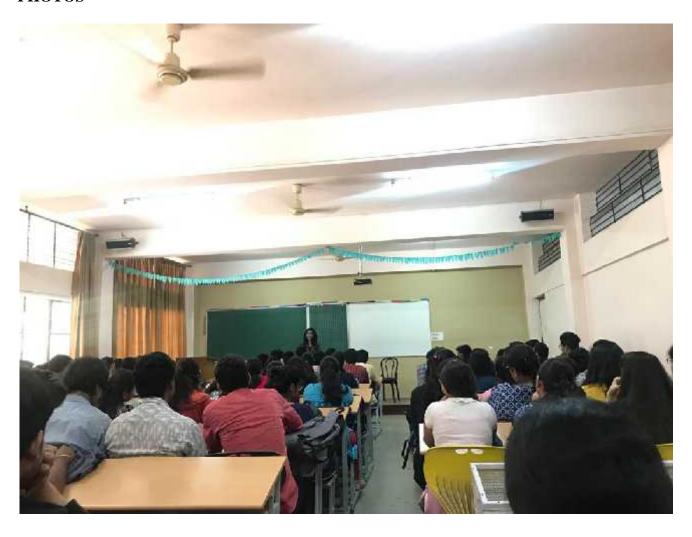

#### **Department of Computer Applications TECHNICAL CLUBEVEN SEMESTER – 2019**

**Guest Lecture on trAPPed: Decoding Digital Distraction** 

#### **Summary**

The Department Of ComputerApplications has conducted a guest lecture ontrAPPed: Decoding Digital Distractionon 18<sup>th</sup> March 2019.

Speaker:Sri. KeshavBalaramaDasa from

**ISKON** 

Topic:trAPPed - Decoding Digital

Distraction

He addressed 40 students of second Sem 'B' section. He discussed about digital addiction among the youth and how to overcome these addictions. A questionnaire on "Are you a digital Addict?" was distributed among the students for a reality check. The outcome of the session was how students can strike a balance between staying connected and letting technology take over their life.

**Photos** 

**Technical Committee** 

**HOD-BCA** 