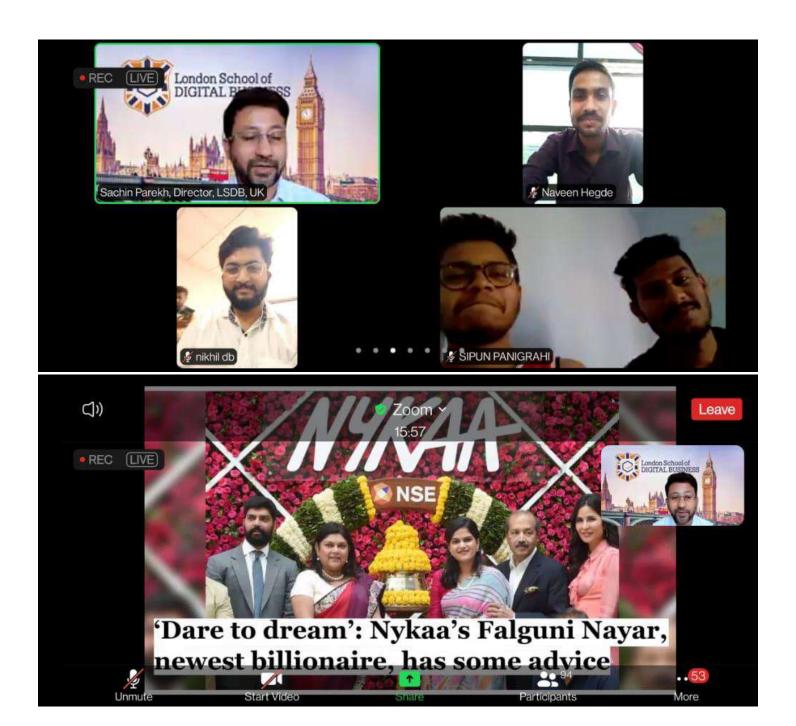

#### **Summary**

The Department Of ComputerApplications has conducted a guest lecture ontrAPPed: Decoding Digital Distractionon 18<sup>th</sup> March 2019.

Speaker:Sri. KeshavBalaramaDasa from

**ISKON** 

Topic:trAPPed - Decoding Digital

Distraction

He addressed 40 students of second Sem 'B' section. He discussed about digital addiction among the youth and how to overcome these addictions. A questionnaire on "Are you a digital Addict?" was distributed among the students for a reality check. The outcome of the session was how students can strike a balance between staying connected and letting technology take over their life.