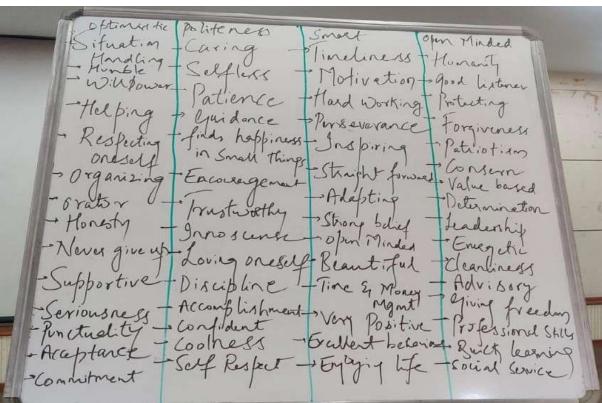

Topic:trAPPed - Decoding Digital

Distraction

He addressed 40 students of second Sem 'B' section. He discussed about digital addiction among the youth and how to overcome these addictions. A questionnaire on "Are you a digital Addict?" was distributed among the students for a reality check. The outcome of the session was how students can strike a balance between staying connected and letting technology take over their life.