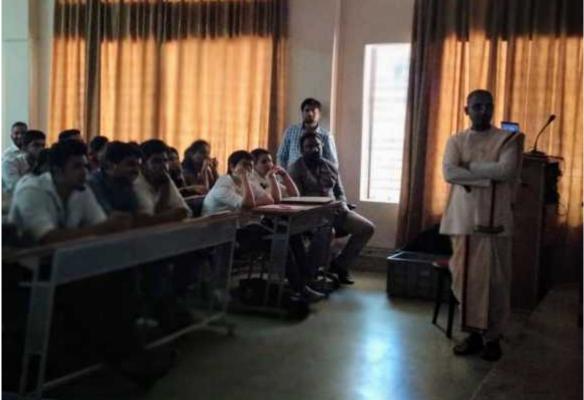

#### **Summary**

The Department Of ComputerApplications has conducted a guest lecture ontrAPPed: Decoding Digital Distractionon 18<sup>th</sup> March 2019.

Speaker:Sri. KeshavBalaramaDasa from

**ISKON** 

Topic:trAPPed - Decoding Digital

Distraction

He addressed 40 students of second Sem 'B' section. He discussed about digital addiction among the youth and how to overcome these addictions. A questionnaire on "Are you a digital Addict?" was distributed among the students for a reality check. The outcome of the session was how students can strike a balance between staying connected and letting technology take over their life.

**Photos** 

**Technical Committee** 

**HOD-BCA** 