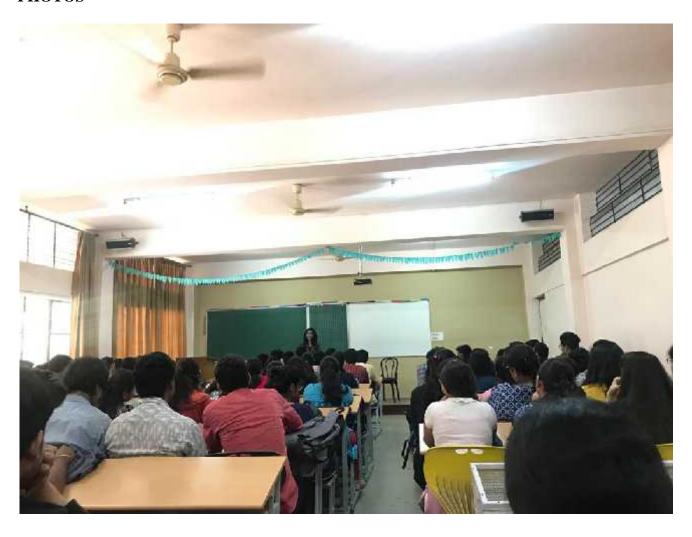

#### **Guest Lecture on Career perspectives**

by Ms. Monika Reddy, Sr. HR Manager, GenPact

#### **Summary**

The Department Of Computer Applications has conducted a guest lecture on career perspectives on 2<sup>nd</sup>April 2019. The speaker for the event was Ms. Monika Reddy, Sr. HR Manager, GenPact. She holds an M.Sc degree in Computer Science from Jyothi Nivas College, Bangalore. The event was organized for second sem BCA students and 95 students attended the session.

The aim of the guest lecture was to give an insight to students on career planning and to make them understand the skills that are required to be successful in their future pathway. Throughout her session she focussed on career goals, aptitude and attitude. She also motivated the students for studies. Overall the students had an insight on the various career opportunities available.