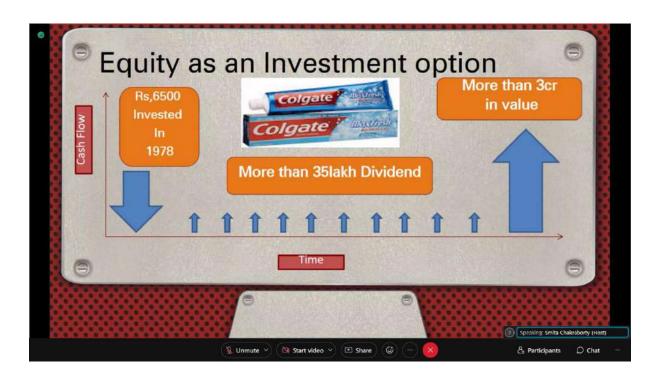

# DAYANANDA SAGAR COLLEGE OF ARTS SCIENCE AND COMMERCE Shavige Malleshwara Hills, Kumarswamy Layout, Bangalore-560082 Internal Quality Assurance Cell (IQAC)