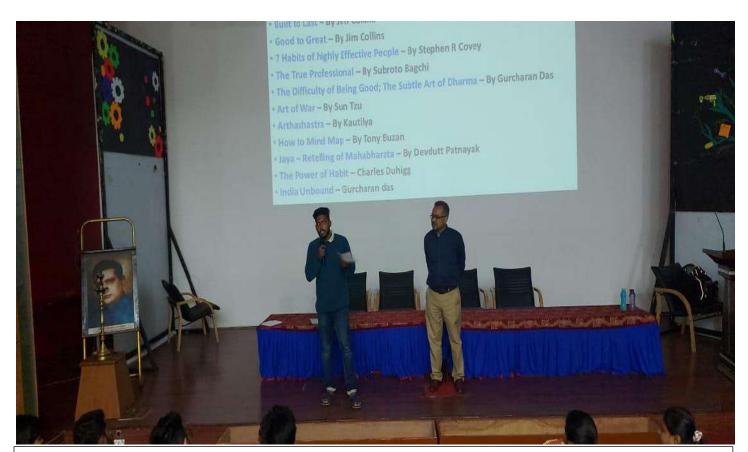

#### **Summary**

The Department Of ComputerApplications has conducted a guest lecture ontrAPPed: Decoding Digital Distractionon 18<sup>th</sup> March 2019.

Speaker:Sri. KeshavBalaramaDasa from

**ISKON** 

Topic:trAPPed - Decoding Digital

Distraction

He addressed 40 students of second Sem 'B' section. He discussed about digital addiction among the youth and how to overcome these addictions. A questionnaire on "Are you a digital Addict?" was distributed among the students for a reality check. The outcome of the session was how students can strike a balance between staying connected and letting technology take over their life.