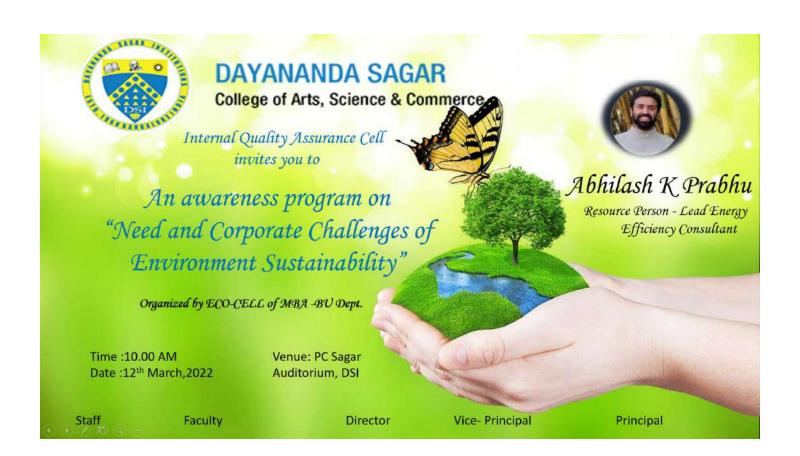

|

# **Notes:**

PS: Whichever column is not applicable, write as NA.

Event Coordinator IQAC Co-Ordinator HOD/Director Principal

<sup>\*</sup> Seminar / Workshop / Symposium / Conference / Cultural Fest / Quiz / Sports / Literature Fest, etc.

<sup>\*\*</sup> Name / Organization / Designation / Area of Expertise

<sup>\*\*\*</sup> Format Copy need to be attached and hard copy need to be filed









# DAYANANDA SAGAR COLLEGE OF ARTS SCIENCE AND COMMERCE

Shavige Malleshwara Hills, Kaumarswamy Layout, Bangalore-560082 Internal Quality Assurance Cell (IQAC) Cell

# **Report of the Event Conducted**

Department: MBA-BU Date: 18.01.2022

| Sl. | Particulars                                                        | Event related Details                                           |    |           |    |
|-----|--------------------------------------------------------------------|-----------------------------------------------------------------|----|-----------|----|
| No. |                                                                    |                                                                 |    |           |    |
| 1   | Event*