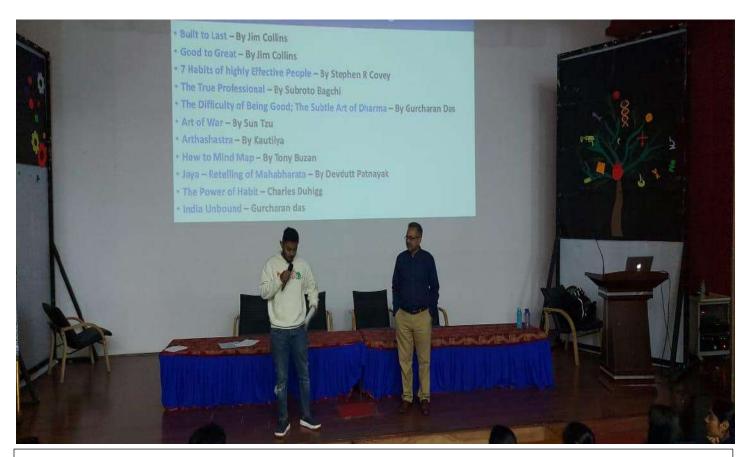

#### **Summary**

The Department Of ComputerApplications has conducted a guest lecture ontrAPPed: Decoding Digital Distractionon 18<sup>th</sup> March 2019.

Speaker:Sri. KeshavBalaramaDasa from

**ISKON** 

Topic:trAPPed - Decoding Digital

Distraction

He addressed 40 students of second Sem 'B' section. He discussed about digital addiction among the youth and how to overcome these addictions. A questionnaire on "Are you a digital Addict?" was distributed among the students for a reality check. The outcome of the session was how students can strike a balance between staying connected and letting technology take over their life.