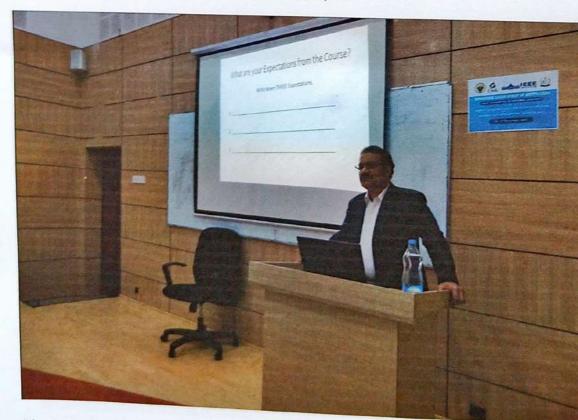

# **Description**

The FDP was intended to cover all the units to be taught to the  $6^{th}$  semester BCA students. The programme was inaugurated by

Dr.NagarajShenoyPrincpal, **DSCASC** and preceded by Directors and HOD's of Different departments of DSCASC.Day 1, Session I was handled by Prof. Nagamani, BIT College, Bangalore who spoke about Introduction to Cryptography and Network Security and Modular Arithmetic. Session II by Prof. Prasad, DSCE, Bangalore who gave an insight of Symmetric Ciphers.Session III by Dr. DebabrataSamanta, DSCASC, Bangaloreon Crypto- in Real Life. Day 1 was concluded by a Students Demo on Hacking. Siva Rajesh Naikof andGaurav R VI Sem **BCA** demonstrated how hacking takes place in real life scenarios.