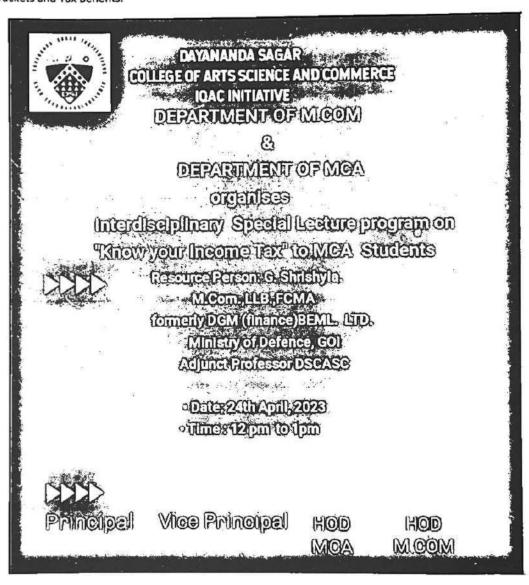

# DAYANANDA SAGAR COLLEGE OF ARTS SCIENCE AND COMMERCE Shavige Malleshwara Hills, Kumarswamy Layout, Bangalore-560082 Internal Quality Assurance Cell (IQAC)