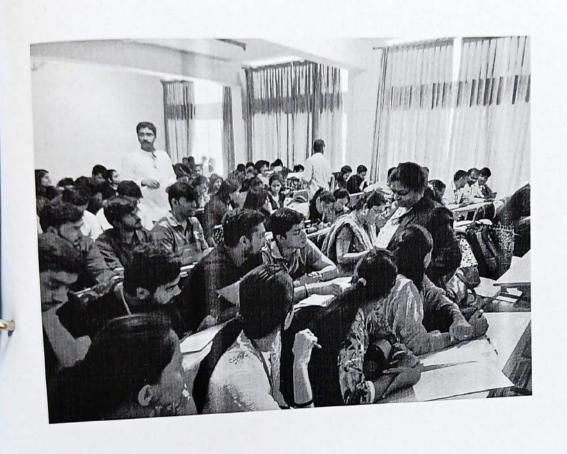

**SECURITY** 

The FDP was intended to get insights into cryptography and network security in particular to the same subject taught in 6<sup>th</sup>sem BCA. The FDP was attended by 87 faculty members from various colleges under Bangalore University.

# **Description**

The FDP was intended to cover all the units to be taught to the  $6^{th}$  semester BCA students. The programme was inaugurated by

Dr.NagarajShenoyPrincpal, **DSCASC** and preceded by Directors and HOD's of Different departments of DSCASC.Day 1, Session I was handled by Prof. Nagamani, BIT College, Bangalore who spoke about Introduction to Cryptography and Network Security and Modular Arithmetic. Session II by Prof. Prasad, DSCE, Bangalore who gave an insight of Symmetric Ciphers.Session III by Dr. DebabrataSamanta, DSCASC, Bangaloreon Crypto- in Real Life. Day 1 was concluded by a Students Demo on Hacking. Siva Rajesh Naikof andGaurav R VI Sem **BCA** demonstrated how hacking takes place in real life scenarios.