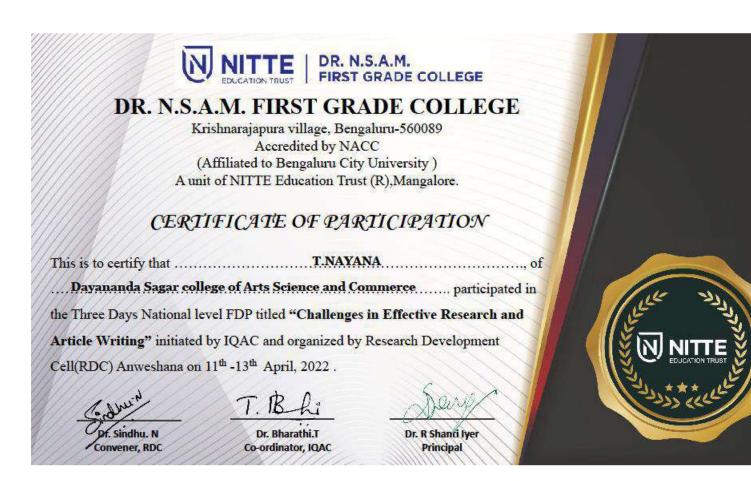

# DAYANANDA SAGAR COLLEGE OF ARTS SCIENCE AND COMMERCE Shavige Malleshwara Hills, Kumarswamy Layout, Bangalore-560082 Internal Quality Assurance Cell (IQAC)

# **BBA**