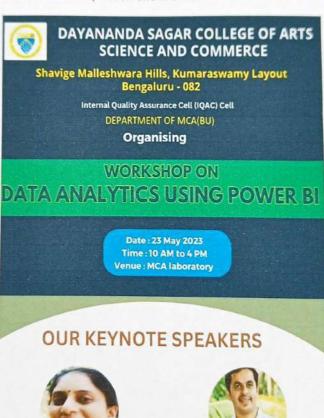

rnal Quality Assurance Cell (IQAC) Cell

Hands-on training on Data analytics using Power BI

# Report of the Event Conducted

Department: MCA

Date: 23rd May 2023

Department of Computer Applications-MCA, DSCASC organized a workshop on **Data analytics using**Power BI on 23<sup>rd</sup> May 2023. Invited expert was Mrs. Suma S. N, and Mr. Dattamoorti Bhat who is Alumni of the MCA Department and currently working as Data analyst at Anand Diagnostic Laboratory, During the talk they discussed topics like Introduction of Power BI, Usage of Power BI Desktop & Working with power Bi tools and Services with real time data.

Later the speakers gave idea about how to use power Bi Gateway and services in future and real time data. Finally, the session was concluded with question-and-answer session.



Mrs. Suma S.N

Data Scientist and Department Head

Anand Diagnostic Laboratory

Ar Dattamaanti Bh

Mr. Dattamoorti Bhat

Data Analyst

Anand Diagnostic Laboratory



2. Introduction to PowerBI



Photo 3: Power BI installation and setup



2. Introduction to PowerBI



Photo 3: Power BI installation and setup



Photo 4: Hands on With PowerBI tool



Photo 5: Token of Appreciation: Share happiness



Photo 6: Group photo with Resource Personals

# DAYANANDA SAGAR COLLEGE OF ARTS SCIENCE AND COMMERCE ShavigeMalleshwara Hills, Kumaraswamy Layout, Bangalore-560082 Internal Quality Assurance Cell (IQAC) Cell

Two days Hands-on Workshop on "Python Programming"

# Report of the Event Conducted

Department: MCA

Date: 10th & 11th April 2023

Department of Computer Applications-MCA, DSCASC organ