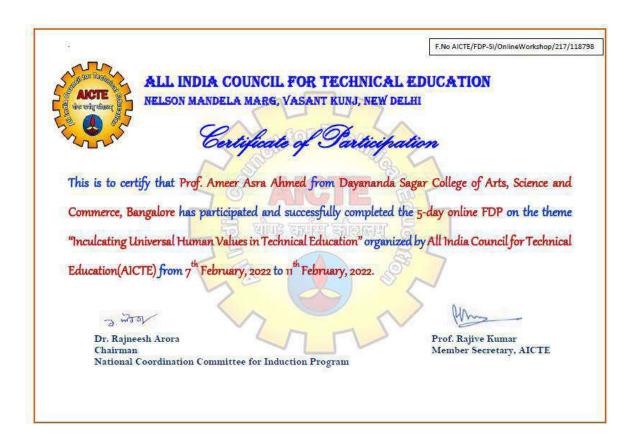

t fit, based on the actual student effort involved.



## Elite

## NPTEL Online Certification

(Funded by the MoE, Govt. of India)



This certificate is awarded to

## **DRSUMERA ALURU**

for successfully completing the course

## **Behavioral and Personal Finance**

with a consolidated score of 76

Online Assignments 21.25/25 Proctored Exam 54.75/75

Total number of candidates certified in this course: 333

Prof. Jayanta Mukhopadhyay
Dean Outreach
IIT Kharagpur

Jan-Mar 2022 (8 week course) Prof. Debjani Chakraborty
Coordinator, NPTEL
IIT Kharagpur



Indian Institute of Technology Kharagpur



## FDP On

## "Inculcating Universal Human Values in Technical Education"

**Organized by:** AICTE

**Date**: 7<sup>th</sup> to 11<sup>th</sup> February, 2022 **Faculty Name**: Ameer Asra Ahmed



## **Report on Participation in Faculty Development Program**

**FDP:** Challenges in Effective Research and Article Writing.

**Date**: 11-4-2022 to 13-4-2022

College: Dr.N.S.A.M First Grade College

Faculty Details: T.NAYANA, Assistant Professor, Dept. of Management Studies (MBA-BU

Program), Dayananda Sagar College of Arts, Science & Commerce, Bangalore- 560078.



## One Day Faculty Development Programme On "Managerial Skills – 1 of 1st Sem MBA" Revised Curriculum 2021-2022

FDP: Managerial Skill -1 of 1st Sem MBA

**Date**: 18<sup>th</sup> February 2022

College/Venue: Padmashree Institute of Management & Sciences

Faculty Name: T. NAYANA

FDP was organized by Padmashree Institute of Management & Sciences on  $18^{th}$  February, 2022 from 9:30am to 4:30 pm.

Dr. K Y Reddy, Profess