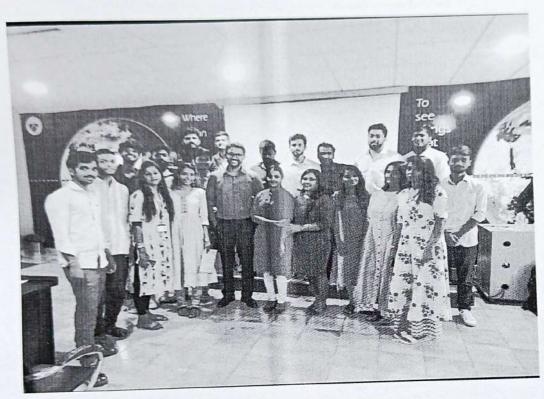

Day 2 started with Session I by Dr. Prasad, DSU, Bangalore. He spoke about Confidentiality using ModernSymmetric-Key CiphersandMathematics Public in Cryptography. Session II by Dr. Prashanthi, St. Joseph's College, Bangalore who gave an insight on Hashing Techniques used in cryptography, Digital Signature Schemes and Security at Transport Layer and Application Session Ш was bv Layer. PardiptoCompTia, Bangalore. He addressed the gathering about CompTia and the need of certifications in today's competitive world. Day 2 was concluded by the Valedictory Function. Where the chief guest Prof. Dr. M. Hanumanthappa, Bangalore University, and Shri.Galiswamy, Secretary, DSI distributed the certificates.

**Inauguration of FDP** 

**Participants of FDP** 

**Participant Receiving Certificates** 

**Participants from Various Colleges** 

**Technical Committee** 

**HOD-BCA** 