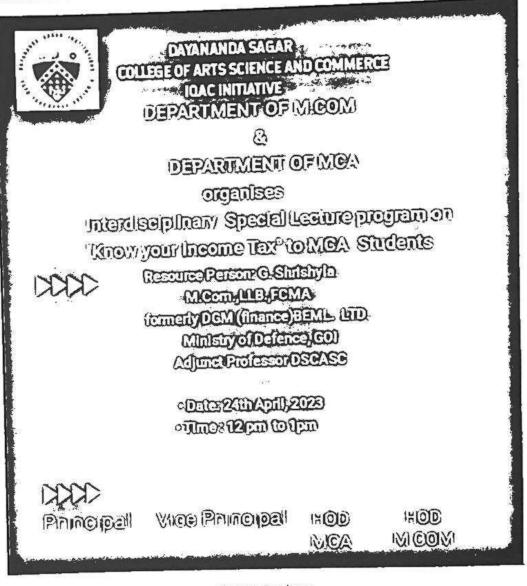

shore Yadav,<br>Sr. Data Engineer,<br>Honey Well.                   | 50                    |

& Smeethe

# DAYANANDA SAGAR COLLEGE OF ARTS SCIENCE AND COMMERCE

Shavige Malleshwara Hills, Kumaraswamy Layout, Bangalore-560082 Interdisciplinary Special Lecture Program on "Know your Income Tax"

# Report of the Event Conducted

Department: MCA

Date: 24th April 2023

Department of Computer Applications-MCA in Association with M.Com Department organized a workshop on "Know your Income Tax" on 24th April 2023. Invited expert was Mr.G.Shrishyla M.com, LLB ,FCMA. He is Adjunct Professor of DSASASC, formerly DGM (finance) BEML LTD ,Ministry of defence ,GOI. During the session he discussed topics like introduction of Income Tax, Meaning of tax Exempt, Understanding Tax Brackets and Tax Benefits.



# DAYANANDA SAGAR COLLEGE OF ARTS SCIENCE AND COMMERCE

Shavige Malleshwara Hills, Kumaraswamy Layout, Bangalore-560082 Interdisciplinary Special Lecture Program on "Know your Income Tax"

# Report of the Event Conducted

Department: MCA

Date: 24th April 2023

Department of Computer Applications-MCA in Association with M.Com Department organized a workshop on "Know your Income Tax" on 24<sup>th</sup> April 2023. Invited expert was Mr.G.Shrishyla M.com, LLB ,FCMA. He is Adjunct Professor of DSASASC, formerly DGM (finance) BEML LTD ,Ministry of defence ,GOI. During the session he discussed topics like Introduction of Income Tax, Meaning of tax Exempt, Understanding Tax Brackets and Tax Benefits.





Photo 2. Income Tax Explanation



Photo 3: Students Participation



Photo 5: Active par