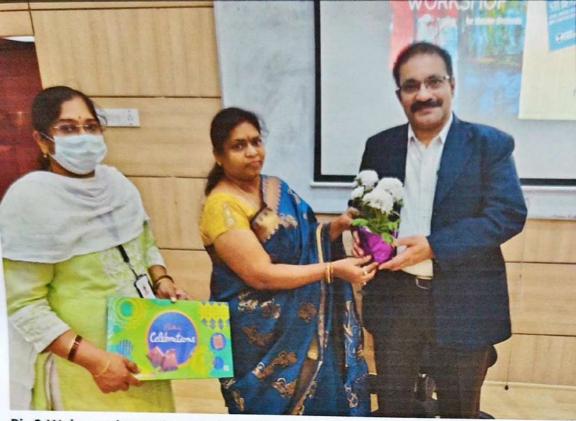

# **Description**

The FDP was intended to cover all the units to be taught to the  $6^{th}$  semester BCA students. The programme was inaugurated by

Dr.NagarajShenoyPrincpal, **DSCASC** and preceded by Directors and HOD's of Different departments of DSCASC.Day 1, Session I was handled by Prof. Nagamani, BIT College, Bangalore who spoke about Introduction to Cryptography and Network Security and Modular Arithmetic. Session II by Prof. Prasad, DSCE, Bangalore who gave an insight of Symmetric Ciphers.Session III by Dr. DebabrataSamanta, DSCASC, Bangaloreon Crypto- in Real Life. Day 1 was concluded by a Students Demo on Hacking. Siva Rajesh Naikof andGaurav R VI Sem **BCA** demonstrated how hacking takes place in real life scenarios.