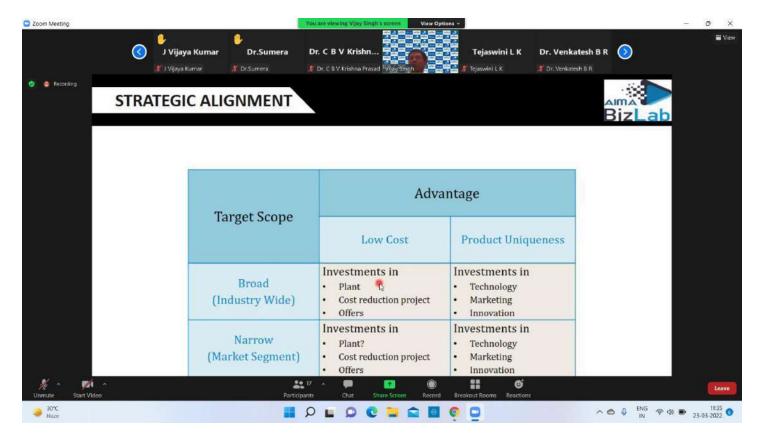

# **FDP Organized**

| S.<br>No. | Date                                     | Topic                                                                                 | Speaker                                                                                                                                                                                                            | No. of Faculty<br>Participated |
|-----------|------------------------------------------|---------------------------------------------------------------------------------------|--------------------------------------------------------------------------------------------------------------------------------------------------------------------------------------------------------------------|--------------------------------|
| 1         | 23/08/2021<br>to<br>27/09/2021           | 5 Days Faculty Development Programme on "Data Science: A Research Perspective"        | 1. Anil Kumar V Uppala(IIT, Kharagpur) 2. Dr. Mahamad Suhil, MCA., Ph.D 3.Dr. B.Srinivasa Rao(R.V.R & J.C College of Engineering, Guntur) 4 Maulik Pandya(Data Scientist, Research Department, Philips, Bangalore) | Faculty - 37                   |
| 2         | 23/09/2021,<br>24/09/2021,<br>25/09/2021 | Faculty development Programme<br>( Online Mode)<br>"Cloud Computing<br>New Paradigms" | 1 Mr.Lokesh Mehra(Heads AWS Academy)<br>2 Mr. Ahisek Das (DevOps Engineer)                                                                                                                                         | Faculty - 68                   |

| 3 | 27 <sup>th</sup> -29 <sup>th</sup><br>Jan 2022 | 3 Days Faculty Development Programme on " Research tools and Techniques " | 1. Dr. Nagesh Poojary, Continental Automotive Components(India) 2 . Mrs. Swapna Sundar IP Dome, Chennnai 3. Dr. B.Srinivasa Rao Associate Professor R.V.R & J.C College of Engineering Guntur | Faculty:75  |
|---|------------------------------------------------|---------------------------------------------------------------------------|-----------------------------------------------------------------------------------------------------------------------------------------------------------------------------------------------|-------------|
| 4 | 23rd-24th<br>March 2022                        | Faculty Development Program –"Soft<br>Skills For Teachers "               | 1 Mrs. Keerthi Chalakaran,<br>Trainer and Coach<br>2. Mr. Webster Raphael,<br>Freelance Trainer and Coach                                                                                     | Faculty :46 |