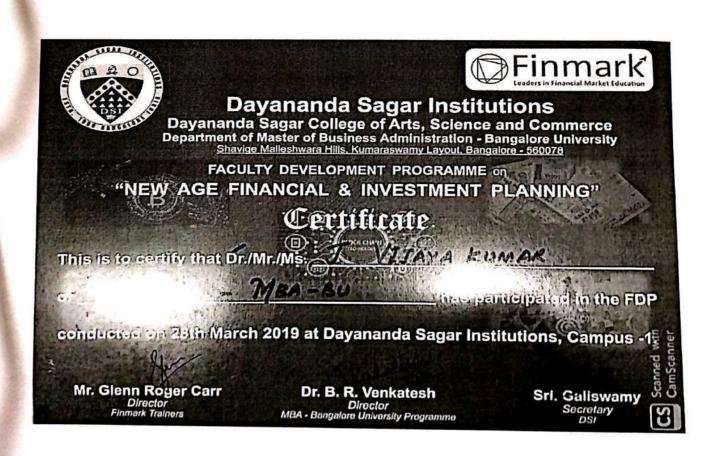

# Department of Management Studies (MBA-VTU) An Institution of Eminence for MBA

In Association with Visvesvaraya Technological University, Belagavi

Research Methods And Data Analysis Using IBM-SPSS & AMOS 3 - DAY FACULTY DEVELOPMENT PROGRAM ON

SHOBHA BG

This is to certify that Dr. / Prof. / Mr. / Ms. ....

of DSCASC

..... has attended Three Day Faculty Development Program on

"Research Methods and Data Analysis using IBM-SPSS & AMOS" conducted by Dayananda Sagar Academy of

Technology and Management, Bengaluru in association with VTU-Belagavi on 14th, 15th and 16th November 2018.

Dr. Kanjathri Reddy VTU-RO, Bangalore Regional Director

Dr. Geetha R HOD-MBA

DSATM

Principal & Director