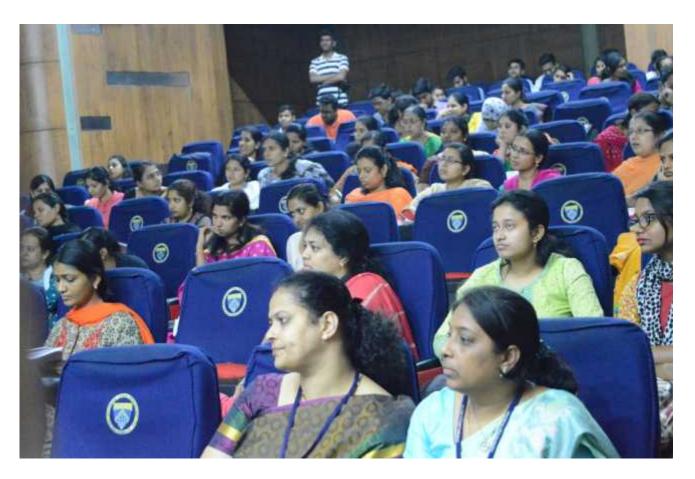

**SECURITY** 

The FDP was intended to get insights into cryptography and network security in particular to the same subject taught in 6<sup>th</sup>sem BCA. The FDP was attended by 87 faculty members from various colleges under Bangalore University.

# **Description**

The FDP was intended to cover all the units to be taught to the  $6^{th}$  semester BCA students. The programme was inaugurated by

Dr.NagarajShenoyPrincpal, **DSCASC** and preceded by Directors and HOD's of Different departments of DSCASC.Day 1, Session I was handled by Prof. Nagamani, BIT College, Bangalore who spoke about Introduction to Cryptography and Network Security and Modular Arithmetic. Session II by Prof. Prasad, DSCE, Bangalore who gave an insight of Symmetric Ciphers.Session III by Dr. DebabrataSamanta, DSCASC, Bangaloreon Crypto- in Real Life. Day 1 was concluded by a Students Demo on Hacking. Siva Rajesh Naikof andGaurav R VI Sem **BCA** demonstrated how hacking takes place in real life scenarios.

Day 2 started with Session I by Dr. Prasad, DSU, Bangalore. He spoke about Confidentiality using ModernSymmetric-Key CiphersandMathematics Public in Cryptography. Session II by Dr. Prashanthi, St. Joseph's College, Bangalore who gave an insight on Hashing Techniques used in cryptography, Digital Signature Schemes and Security at Transport Layer and Application Session Ш was bv Layer. PardiptoCompTia, Bangalore. He addressed the gathering about CompTia and the need of certifications in today's competitive world. Day 2 was concluded by the Valedictory Function. Where the chief guest Prof. Dr. M. Hanumanthappa, Bangalore University, and Shri.Galiswamy, Secretary, DSI distributed the certificates.

**Inauguration of FDP** 

**Participants of FDP** 

**Participant Receiving Certificates** 

**Participants from Various Colleges** 

**Technical Committee** 

**HOD-BCA** 