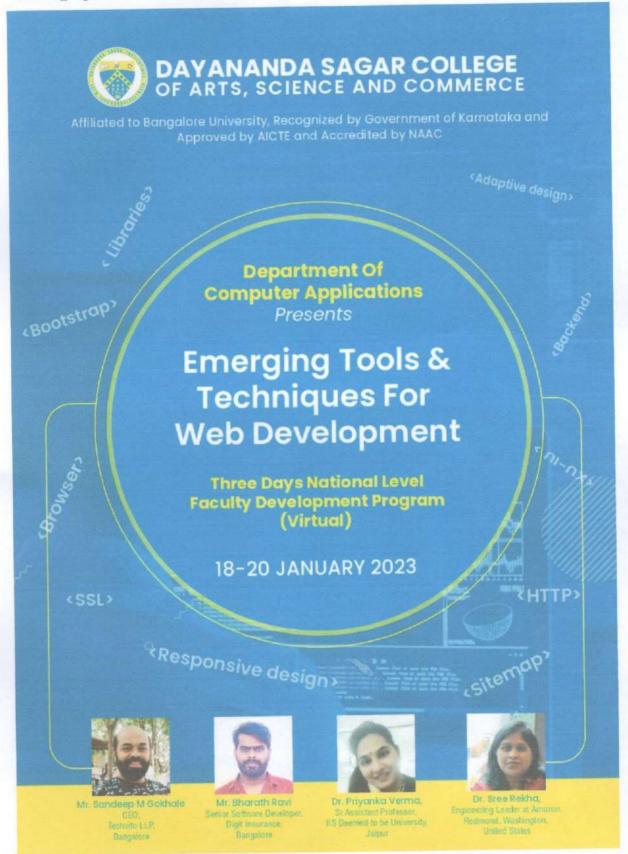

ions that are high in quality standards. Team oriented and able to work with customers in planning enterprise solutions. Implement best practices, working with diverse teams and collaborative software planning.

### Specialties:

Large scale enterprise product development
Micro Service Architecture
Leadership / Team Building / Collaboration
Customer interaction
Driving and Fostering Innovative environment
Process, cultural and people development

Technologies: Java, Python, Hibernate, Microservice Architecture, Docker, Kubernetes, Spinnaker, Rabbit MQ, Mongo DB, Oracle,RESTFUL Webservices,SQL Server, MySQL, NoSQL, Hadoop, Spring, Hibernate, HTML, DHTML, HTML5, Database design, ORM, Agile scrum, XML, Pentaho Datawarehousing, Jasper reports, Jibx, Liferay Portal,AWS cloud.

## Photographs:



Photo 1: FDP Brochure



# Davananda Sagar College of Arts, Science and Commerce

Shavige Malleshwara Hills, Kumaraswamy Layout, Bangalore - 560111

# Certificate of Participation

This is to certify

# DR. VINAY M

of

CHRIST (DEEMED TO BE UNIVERSITY)

has attended the 3 Days Faculty Development Program "Emerging Tools & Techniques for Web Development", organized by Department of MCA from 18th to 20th January 2023

J. Smeedre

Prof. Suneetha V HoD, MCA Department

And Bank

Dr. Nagaraj Shenoy Prinicipal

# Mr.Sandeep M Gokhale, CEO, Techvito LLP, Bangalore

Sandeep has 15+ years of experience in building and leading engineering teams to create customer Centric, Quality and Cost focused platforms/services. He Follows and strongly recommend People Oriented Lean Processes.

He is an Entrep