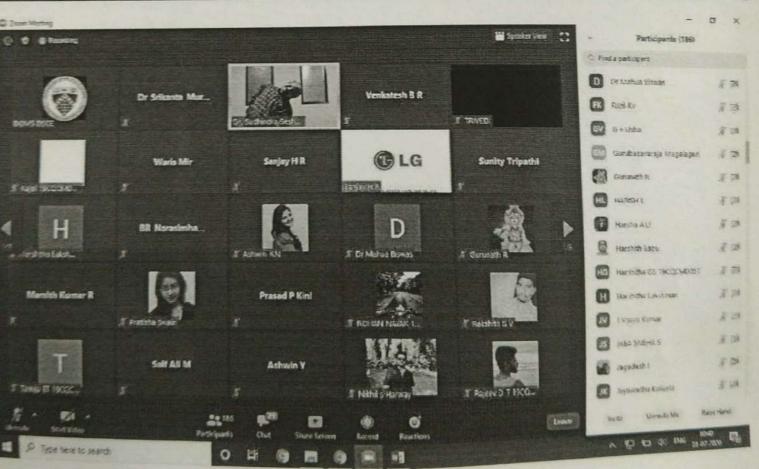

**SECURITY** 

The FDP was intended to get insights into cryptography and network security in particular to the same subject taught in 6<sup>th</sup>sem BCA. The FDP was attended by 87 faculty members from various colleges under Bangalore University.

# **Description**

The FDP was intended to cover all the units to be taught to the  $6^{th}$  semester BCA students. The programme was inaugurated by

Dr.NagarajShenoyPrincpal, **DSCASC** and preceded by Directors and HOD's of Different departments of DSCASC.Day 1, Session I was handled by Prof. Nagamani, BIT College, Bangalore who spoke about Introduction to Cryptography and Network Security and Modular Arithmetic. Session II by Prof. Prasad, DSCE, Bangalore who gave an insight of Symmetric Ciphers.Session III by Dr. DebabrataSamanta, DSCASC, Bangaloreon Crypto- in Real Life. Day 1 was concluded by a Students Demo on Hacking. Siva Rajesh Naikof andGaurav R VI Sem **BCA** demonstrated how hacking takes place in real life scenarios.

Day 2 started with Session I by Dr. Prasad, DSU, Bangalore. He spoke about Confidentiality using ModernSymmetric-Key CiphersandMathematics Public in Cryptography. Session II by Dr. Prashanthi, St. Joseph's College, Bangalore who gave an insight on Hashing Techniques used in cryptography, Digital Signature Schemes and Security at Transport Layer and Application Session Ш was bv Layer. PardiptoCompTia, Bangalore. He addressed the gathering about CompTia and the need of certifications in today's competitive world. Day 2 was concluded by the Valedictory Function. Where the chief guest Prof. Dr. M. Hanumanthappa, Bangalore University, and Shri.Galiswamy, Secretary, DSI distributed the certificates.