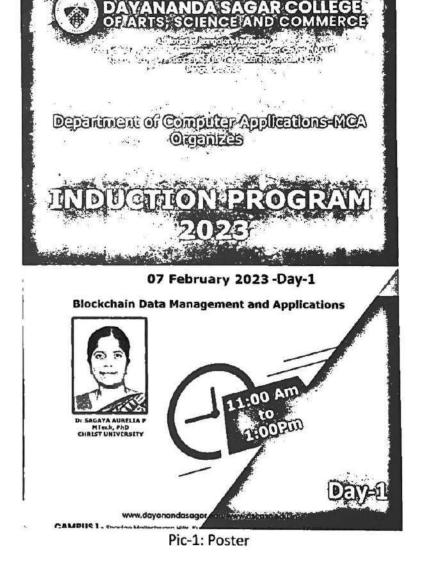

Hills, Kumaraswamy Layout, Bangalore-560082. Internal Quality Assurance Cell (IQAC) Cell

Induction Program - Day 1 "Block Chain Data Management & Applications"

Department: MCA Date: 07-02- 2023

As a part of Induction Program for MCA 2022 Batch on the Day-1, Dr. Sagaya Aurelia, Christ University held a session on the topic "Block Chain Data Management & Applications".

Dr. Sagaya Aurelia gave an introduction about Block Chain in data management & applications and explained how Block chain technology has enormous potential to build the internet systems of the future and can shape the business world in new ways. Later she explained about the types in Block chain. The session was very informative at the last there was an interaction between the students with lots of question and answers.





# Dayananda Sagar College of Arts, Science and Commerce

Department Of Computer Applications-MCA

# Workshops Conducted during 2022 - 2023

| SI      | Event Title                                                  | Date/s                         | Key Speaker/s                                                                                            |
|---------|--------------------------------------------------------------|--------------------------------|----------------------------------------------------------------------------------------------------------|
| No<br>1 | Hands-on Workshop on Data<br>Hands-on Using Power BI         | 23/05/2023                     | Ms. Suma S N, Head-Data Science,<br>Mr. Datta Moorti Bhat<br>Data Analyst<br>Anand Laboratory, Bangalore |
| •       |