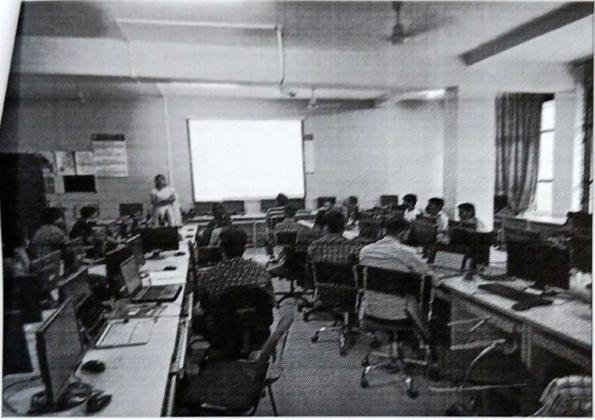

# A Two Day Faculty Development Programme on "CRYPTOGRAPHY AND NETWORK SECURITY"

# **Summary**

The Department Of ComputerApplications in association with compTiaInc has conducted a FDP on Cryptography and Network Security on  $7^{th}$  and  $8^{th}$  Feb 2019 .

**SECURITY** 

The FDP was intended to get insights into cryptography and network security in particular to the same subject taught in 6<sup>th</sup>sem BCA. The FDP was attended by 87 faculty members from various colleges under Bangalore University.

# **Description**

The FDP was intended to cover all the units to be taught to the  $6^{th}$  semester BCA students. The programme was inaugurated by

Dr.NagarajShenoyPrincpal, **DSCASC** and preceded by Directors and HOD's of Different departments of DSCASC.Day 1, Session I was handled by Prof. Nagamani, BIT College, Bangalore who spoke about Introduction to Cryptography and Network Security and Modular Arithmetic. Session II by Prof. Prasad, DSCE, Bangalore who gave an insight of Symmetric Ciphers.Session III by Dr. DebabrataSamanta, DSCASC, Bangaloreon Crypto- in Real Life. Day 1 was concluded by a Students Demo on Hacking. Siva Rajesh Naikof andGaurav R VI Sem **BCA** demonstrated how hacking takes place in real life scenarios.

**Inauguration of FDP** 

**Participants of FDP** 

**Participant Receiving Certificates** 

**Participants from Various Colleges** 

**Technical Committee** 

**HOD-BCA** 