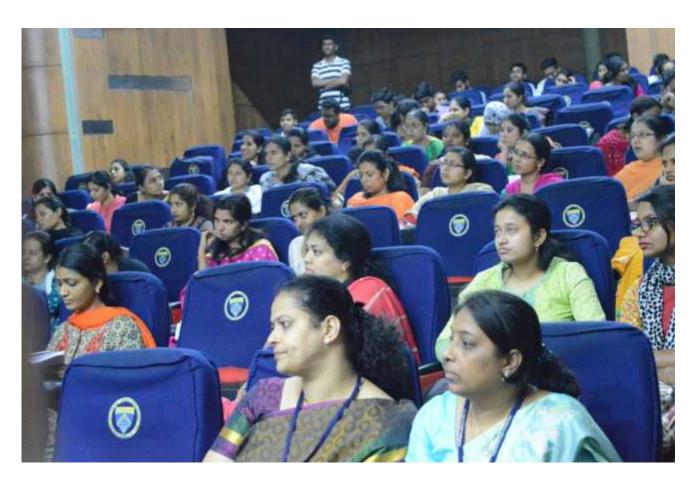

**SECURITY** 

The FDP was intended to get insights into cryptography and network security in particular to the same subject taught in 6<sup>th</sup>sem BCA. The FDP was attended by 87 faculty members from various colleges under Bangalore University.