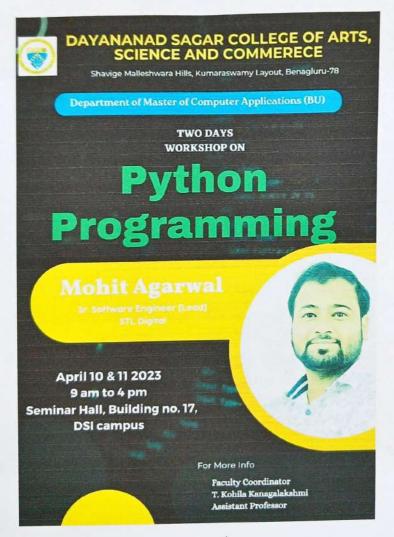

# **FDP Organized**

| S.<br>No. | Date                                     | Topic                                                                                 | Speaker                                                                                                                                                                                                            | No. of Faculty<br>Participated |
|-----------|------------------------------------------|---------------------------------------------------------------------------------------|--------------------------------------------------------------------------------------------------------------------------------------------------------------------------------------------------------------------|--------------------------------|
| 1         | 23/08/2021<br>to<br>27/09/2021           | 5 Days Faculty Development Programme on "Data Science: A Research Perspective"        | 1. Anil Kumar V Uppala(IIT, Kharagpur) 2. Dr. Mahamad Suhil, MCA., Ph.D 3.Dr. B.Srinivasa Rao(R.V.R & J.C College of Engineering, Guntur) 4 Maulik Pandya(Data Scientist, Research Department, Philips, Bangalore) | Faculty - 37                   |
| 2         | 23/09/2021,<br>24/09/2021,<br>25/09/2021 | Faculty development Programme<br>( Online Mode)<br>"Cloud Computing<br>New Paradigms" | 1 Mr.Lokesh Mehra(Heads AWS Academy)<br>2 Mr. Ahisek Das (DevOps Engineer)                                                                                                                                         | Faculty - 68                   |