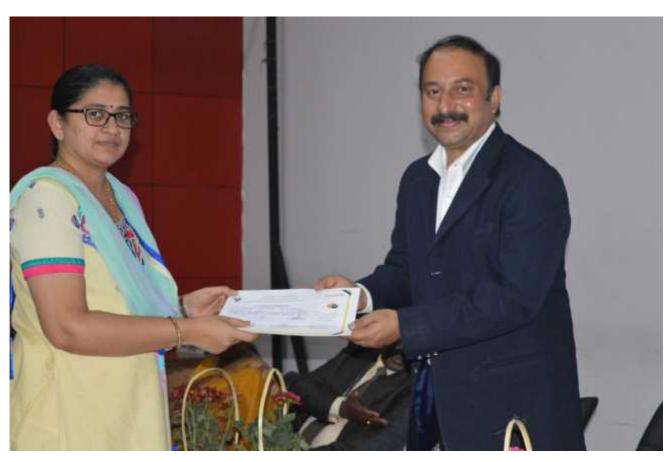

Day 2 started with Session I by Dr. Prasad, DSU, Bangalore. He spoke about Confidentiality using ModernSymmetric-Key CiphersandMathematics Public in Cryptography. Session II by Dr. Prashanthi, St. Joseph's College, Bangalore who gave an insight on Hashing Techniques used in cryptography, Digital Signature Schemes and Security at Transport Layer and Application Session Ш was bv Layer. PardiptoCompTia, Bangalore. He addressed the gathering about CompTia and the need of certifications in today's competitive world. Day 2 was concluded by the Valedictory Function. Where the chief guest Prof. Dr. M. Hanumanthappa, Bangalore University, and Shri.Galiswamy, Secretary, DSI distributed the certificates.