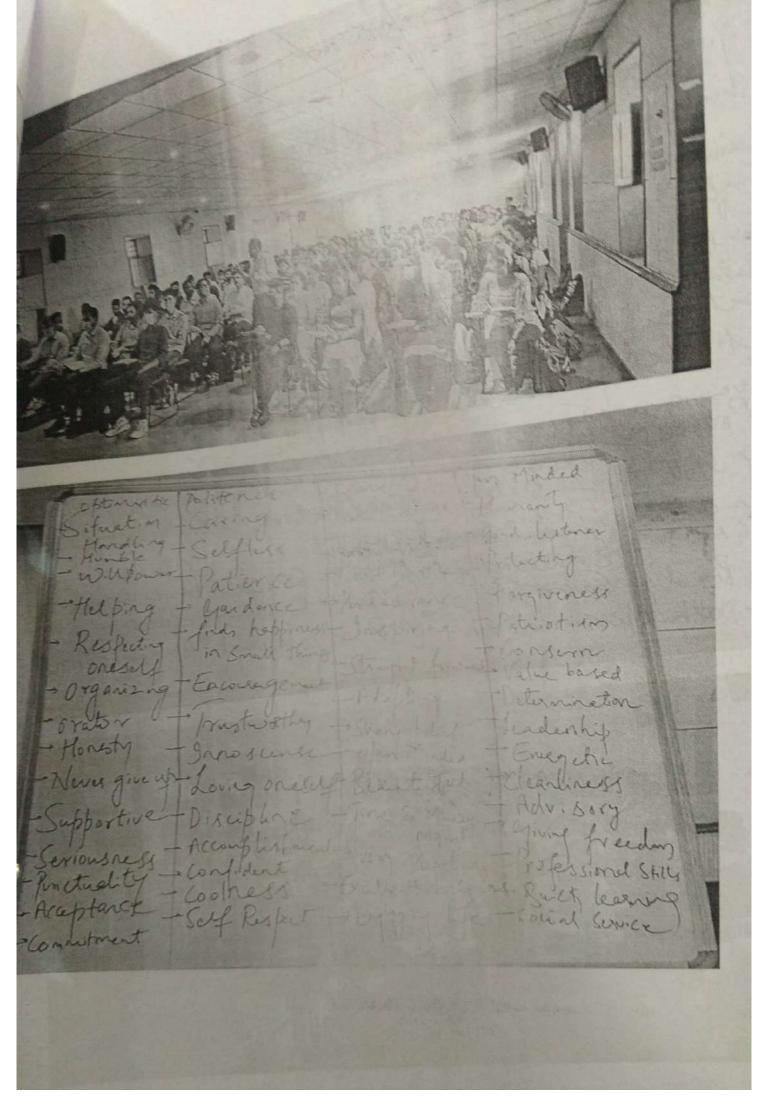

|

#### Notes:

- \* Seminar / Workshop / Symposium / Conference / Cultural Fest / Quiz / Sports / Literature Fest, etc.
- \*\* Name / Organization / Designation / Area of Expertise
- \*\*\* Format Copy need to be attached and hard copy need to be filed
- PS: Whichever column is not applicable, write as NA.

### **Event Coordinator**

HOD/Director

Dillik (YTOR)

Os, are to as a Couege
if Add to be to 8 Commeter

State of the Add to be to 8 Commeter

Aur to the Add to be to 8 Commeter

Aur to the Add to be to 8 Commeter

B. NO. 1000 - 580 574

Deincit



# Entrepreneurship Workshop Report

Title: "Entrepreneurship Development Workshop 2"

Date: 6th May 2022

Resource Person: Prof. Col Prasanna Kumar, MBA-BU

|            | Prof Col Prasanna Kumar, MBA-BU                           |  |
|------------|-----------------------------------------------------------|--|
| 06-05-2022 | Ideation Workshop on Solving Garbage Problem in Bangalore |  |
|            | Ideation Stage of an Start-Up Enterprise                  |  |

#### **Topics Covered:**

- Introduction to the Ideation Stage of an Entrepreneurship venture
- Structured ideation process
- Using technology to solve a common civic problem

#### Summary:

The workshop was organized for the First Semester students of MBA-BU. Prof Col Prasanna Kumar, the resource person of the event emphasize