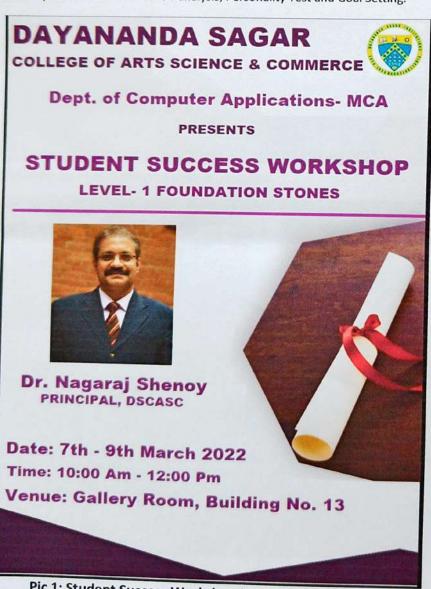

# **Summary**

The Department Of ComputerApplications in association with compTiaInc has conducted a FDP on Cryptography and Network Security on  $7^{th}$  and  $8^{th}$  Feb 2019 .

# **Description**

The FDP was intended to cover all the units to be taught to the  $6^{th}$  semester BCA students. The programme was inaugurated by

Dr.NagarajShenoyPrincpal, **DSCASC** and preceded by Directors and HOD's of Different departments of DSCASC.Day 1, Session I was handled by Prof. Nagamani, BIT College, Bangalore who spoke about Introduction to Cryptography and Network Security and Modular Arithmetic. Session II by Prof. Prasad, DSCE, Bangalore who gave an insight of Symmetric Ciphers.Session III by Dr. DebabrataSamanta, DSCASC, Bangaloreon Crypto- in Real Life. Day 1 was concluded by a Students Demo on Hacking. Siva Rajesh Naikof andGaurav R VI Sem **BCA** demonstrated how hacking takes place in real life scenarios.