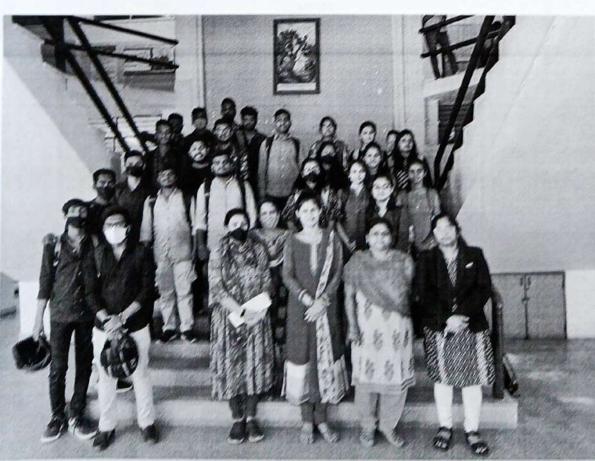

# A Two Day Faculty Development Programme on "CRYPTOGRAPHY AND NETWORK SECURITY"

# **Summary**

The Department Of ComputerApplications in association with compTiaInc has conducted a FDP on Cryptography and Network Security on  $7^{th}$  and  $8^{th}$  Feb 2019 .

**SECURITY** 

The FDP was intended to get insights into cryptography and network security in particular to the same subject taught in 6<sup>th</sup>sem BCA. The FDP was attended by 87 faculty members from various colleges under Bangalore University.

# **Description**

The FDP was intended to cover all the units to be taught to the  $6^{th}$  semester BCA students. The programme was inaugurated by

Dr.NagarajShenoyPrincpal, **DSCASC** and preceded by Directors and HOD's of Different departments of DSCASC.Day 1, Session I was handled by Prof. Nagamani, BIT College, Bangalore who spoke about Introduction to Cryptography and Network Security and Modular Arithmetic. Session II by Prof. Prasad, DSCE, Bangalore who gave an insight of Symmetric Ciphers.Session III by Dr. DebabrataSamanta, DSCASC, Bangaloreon Crypto- in Real Life. Day 1 was concluded by a Students Demo on Hacking. Siva Rajesh Naikof andGaurav R VI Sem **BCA** demonstrated how hacking takes place in real life scenarios.

**Inauguration of FDP** 

**Participants of FDP** 

**Participant Receiving Certificates** 

**Participants from Various Colleges** 

**Technical Committee** 

**HOD-BCA** 