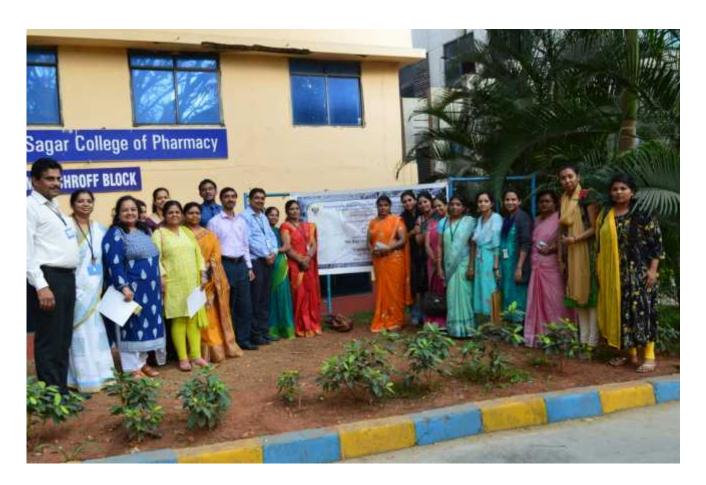

# **Summary**

The Department Of ComputerApplications in association with compTiaInc has conducted a FDP on Cryptography and Network Security on  $7^{th}$  and  $8^{th}$  Feb 2019 .

**Inauguration of FDP** 

**Participants of FDP** 

**Participant Receiving Certificates** 

**Participants from Various Colleges** 

**Technical Committee** 

**HOD-BCA** 