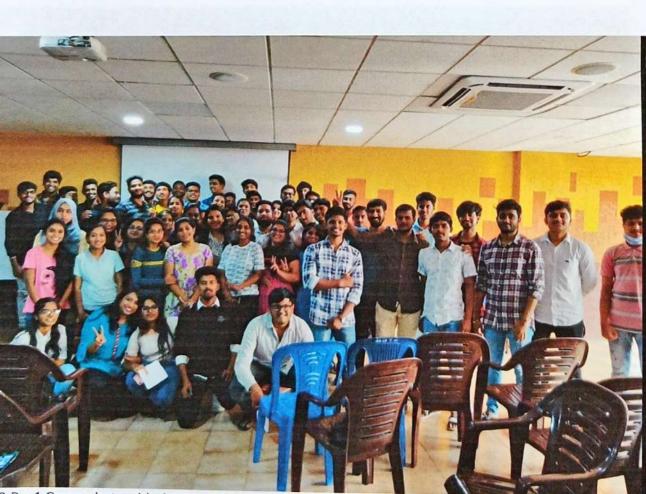

**SECURITY** 

The FDP was intended to get insights into cryptography and network security in particular to the same subject taught in 6<sup>th</sup>sem BCA. The FDP was attended by 87 faculty members from various colleges under Bangalore University.