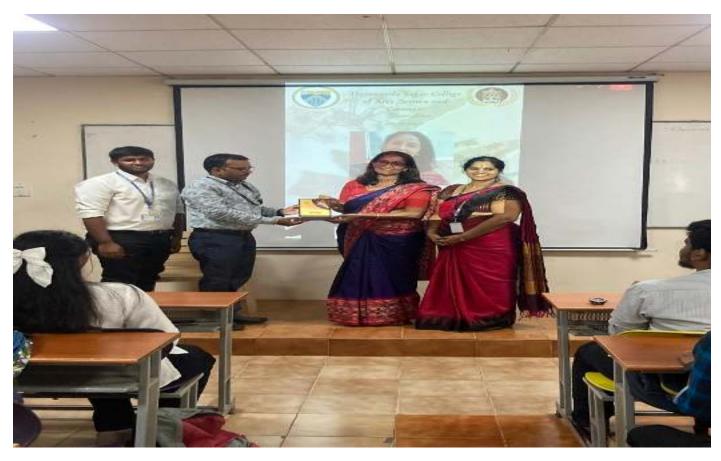

## STUDENTS OF B.COM 4<sup>TH</sup> SEM

MOMENTO AWARDED TO GUEST SPEAKER BY HEAD OF THE B.COM DEPARTMENT