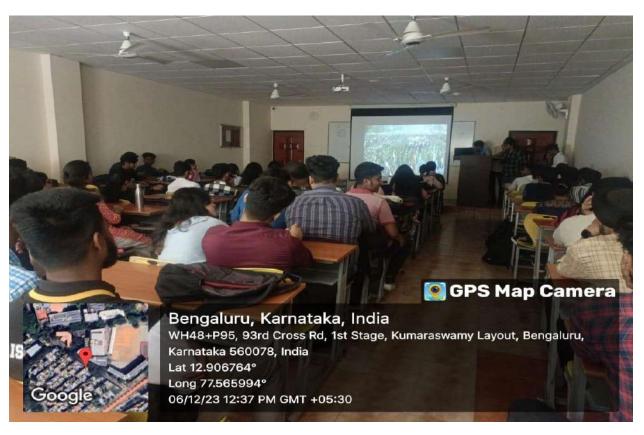

STUDENTS ARE PRESENTING THE MOVIE ON GANDHI "MOVIE ON GANDHI'S CONTRIBUTION TOWARDS INDIA INDEPENDENCE"

STUDENTS ARE WATCHING THE MOVIE