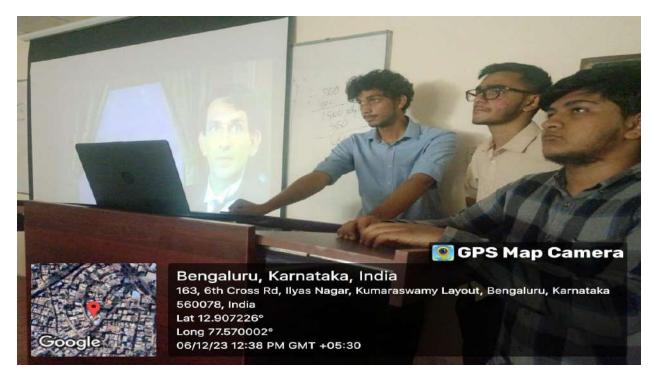

STUDENTS ARE PRESENTING THE MOVIE ON GANDHI "MOVIE ON GANDHI'S CONTRIBUTION TOWARDS INDIA INDEPENDENCE"

STUDENTS ARE WATCHING THE MOVIE