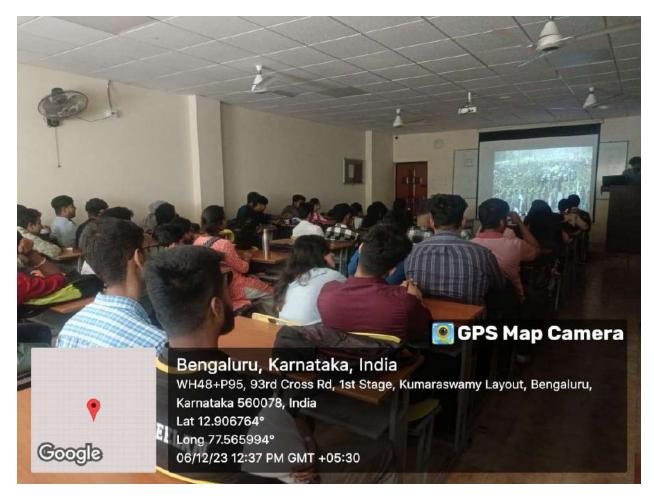

STUDENTS ARE PRESENTING THE MOVIE ON GANDHI "MOVIE ON GANDHI'S CONTRIBUTION TOWARDS INDIA INDEPENDENCE"

STUDENTS ARE WATCHING THE MOVIE