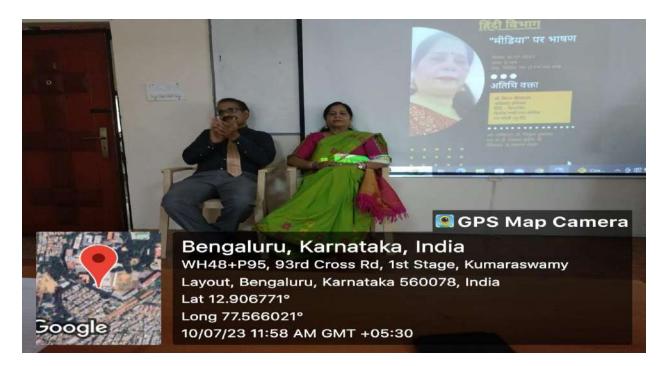

## अतिथि वक्ता

डॉ. किरन श्रीवास्तव सहायक प्राध्यापक हिंदी विभाग फिरोज गांधी PG कॉलेज राय बरेली (यू.पी)

प्रधानाचार्य: डॉ.नागराज शेनॉय बी कॉम विभाग - विभागाध्यक्ष प्रोफेसर मुर्गेशा बी.एन समन्वयक: डॉ. चिलूका पुष्पलता हिंदी विभागाध्यक्षा

#### PRINCIPAL SPEECH ON IMPORTANCE OF HINDI LANGUAGE

DR. CHILUKA PUSPHALATA SPEECH REGARDING THE LANGUAGE

PHOTO OF GUEST AND PRINCIPAL

DR. KIRAN SRIVASTHAV SPEECH ON MEDIA