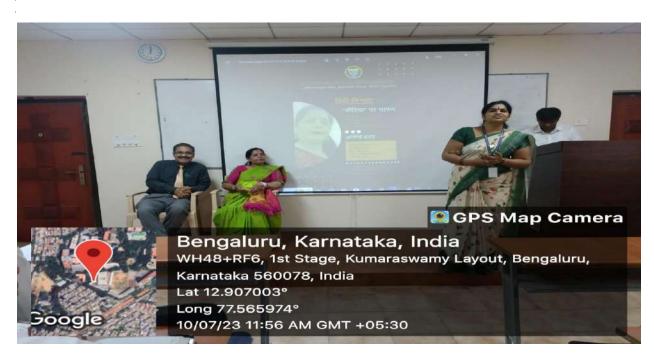

Dr. Chiluka Pusphalata addressed the guest speaker and Dr. Nagaraj shenoy our principal felicitated the guest speaker Dr. Kiran srivasthav, even our B.com department HOD also welcomed the guest by presenting the small token of gratitude.

Principal Sir Presented The Momento of appreciation to the Guest Speaker- dr. Kiran Srivasthav

HOD B.com Prof Murgesha B. N presented token of appreciation

#### PRINCIPAL SPEECH ON IMPORTANCE OF HINDI LANGUAGE

DR. CHILUKA PUSPHALATA SPEECH REGARDING THE LANGUAGE

PHOTO OF GUEST AND PRINCIPAL

DR. KIRAN SRIVASTHAV SPEECH ON MEDIA