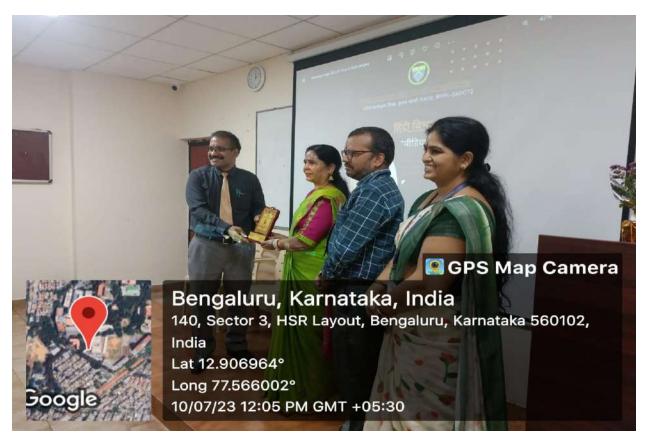

Dr. Chiluka Pusphalata addressed the guest speaker and Dr. Nagaraj shenoy our principal felicitated the guest speaker Dr. Kiran srivasthav, even our B.com department HOD also welcomed the guest by presenting the small token of gratitude.

Principal Sir Presented The Momento of appreciation to the Guest Speaker- dr. Kiran Srivasthav

HOD B.com Prof Murgesha B. N presented token of appreciation