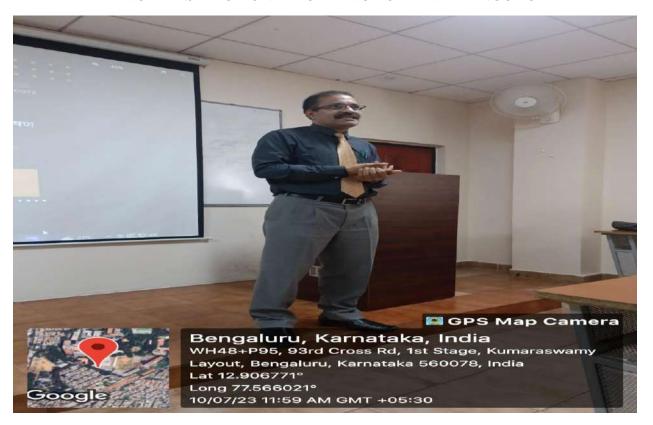

Talk on Media is the spotlight for all the first year students. The stage was set and it was time for the speaker Dr. Kiran Srivasthav to highlight their perspectives on the Media and impress the audience. One by one, each student had their points set tried their best and indeed a few did steal the audience's heart and were rewarded with a huge round of applause. From beginning of the day to the end of speakers did express and put forth their views to the students. This event allowed the students to open up and earn the knowledge on various software used in Media. It also helped them to broaden their outlook in a wide range and discover their hidden self and reveal the unknown facts.

#### PRINCIPAL SPEECH ON IMPORTANCE OF HINDI LANGUAGE

DR. CHILUKA PUSPHALATA SPEECH REGARDING THE LANGUAGE

PHOTO OF GUEST AND PRINCIPAL

DR. KIRAN SRIVASTHAV SPEECH ON MEDIA