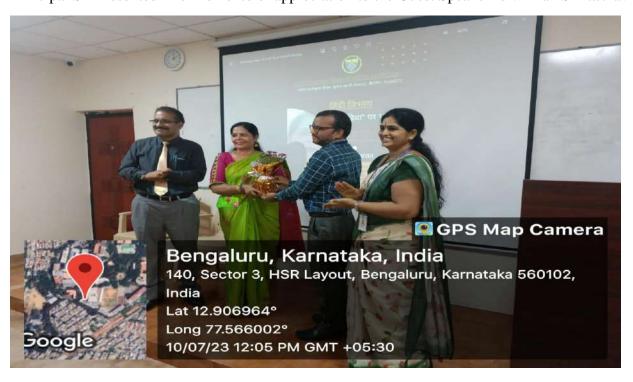

Dr. Chiluka Pusphalata addressed the guest speaker and Dr. Nagaraj shenoy our principal felicitated the guest speaker Dr. Kiran srivasthav, even our B.com department HOD also welcomed the guest by presenting the small token of gratitude.

Principal Sir Presented The Momento of appreciation to the Guest Speaker- dr. Kiran Srivasthav

HOD B.com Prof Murgesha B. N presented token of appreciation