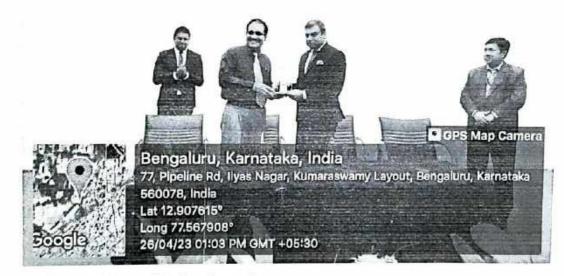

## Annexure – I Report of the Event Conducted

Placement Coordinators & DSCASC team with industry delegates Mr.Pradeep Ghorphade & Mr.Ojas vagal

Students at CD Sagar Auditorium to witness the placement orientation.