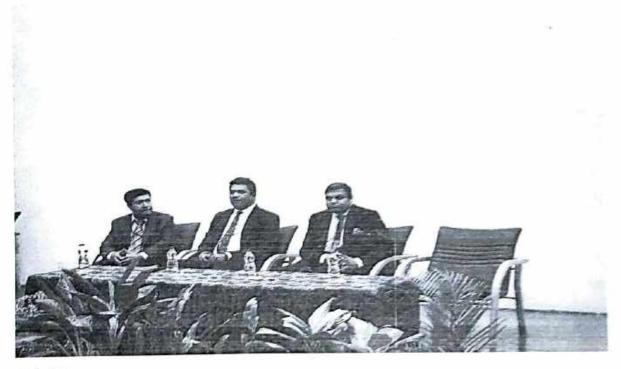

## Annexure – I Report of the Event Conducted

Placement Coordinators & DSCASC team with industry delegates Mr.Pradeep Ghorphade & Mr.Ojas vagal

Students at CD Sagar Auditorium to witness the placement orientation.