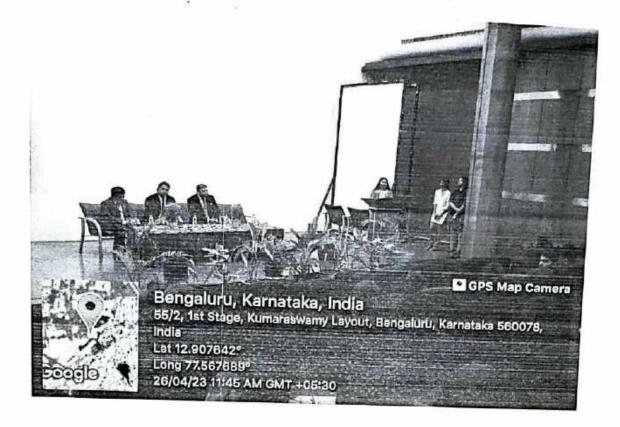

# Annexure – I Report of the Event Conducted

Dr.Nagaraj Shenoy welcoming the guests.