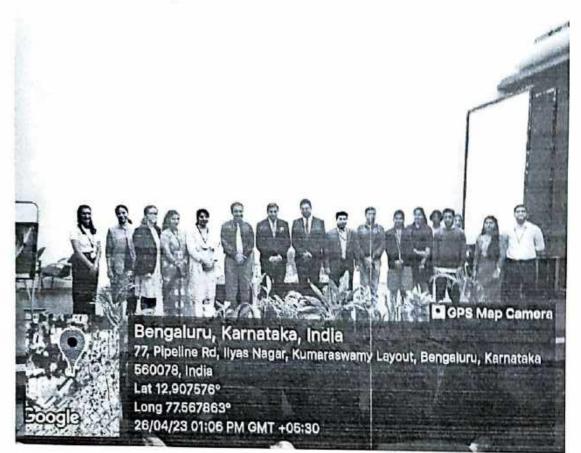

## Annexure – I Report of the Event Conducted

Placement Coordinators & DSCASC team with industry delegates Mr.Pradeep Ghorphade & Mr.Ojas vagal

Students at CD Sagar Auditorium to witness the placement orientation.