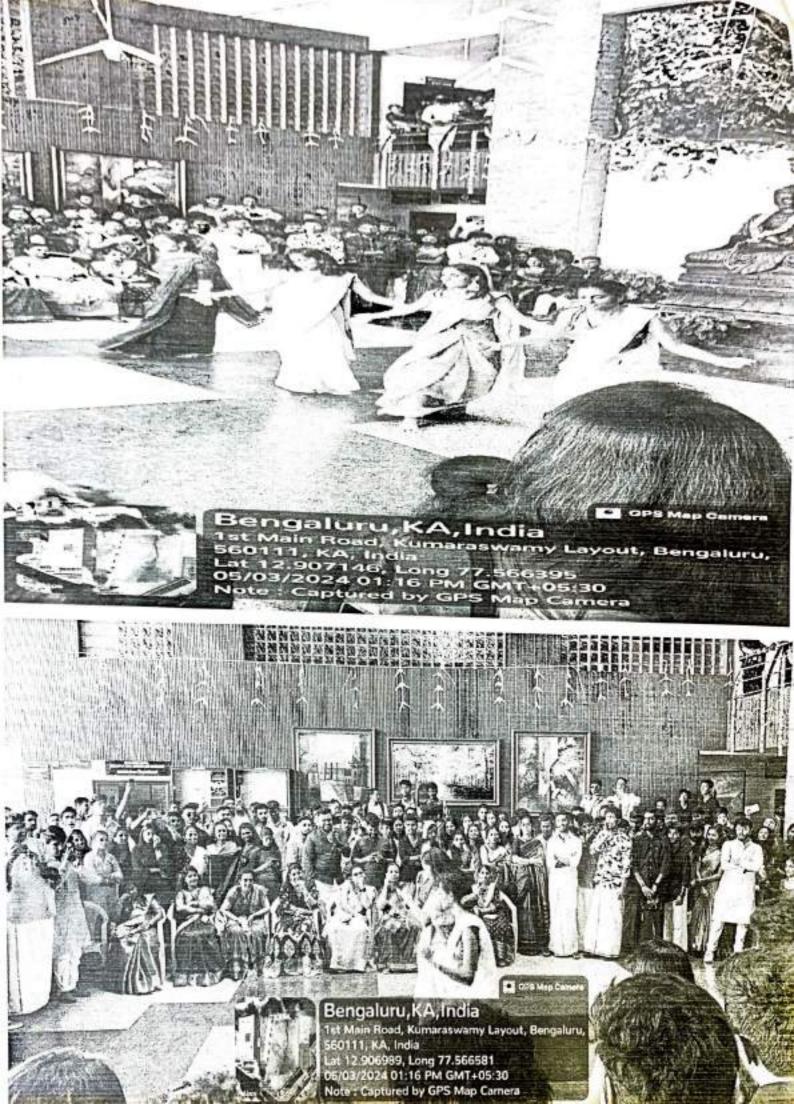

| SI. No. | Particulars                 | Event related Details                                                                                                                                                                                                                                                                                                                                                                                                                                                              |  |  |
|---------|-----------------------------|------------------------------------------------------------------------------------------------------------------------------------------------------------------------------------------------------------------------------------------------------------------------------------------------------------------------------------------------------------------------------------------------------------------------------------------------------------------------------------|--|--|
| 23.     | Summary of the<br>Event     | Event Summary<br>The Cultural Committee-Ameya& Student activity cell-Sanchalana of the Department of<br>Commerce & Management hascelebrated SanaskritiSamaroh<br>(Ethnic day)-2024.All the students and faculties of BBA/BCom Department adorn the<br>event in traditional attire. Cultural dances and musical performances were showcased by<br>the students.Classwise photo sessions were also done on the event. Everyone participated<br>in the event with zeal and happiness. |  |  |
| 24.     | Photographs of the<br>Event | YES                                                                                                                                                                                                                                                                                                                                                                                                                                                                                |  |  |