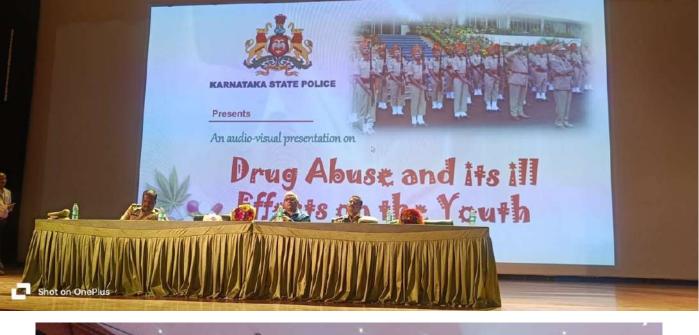

d Below                                                                                                                                                                                                                                                                                                                                                                                                                                                                                                                                                                                                                                                                                                                                                                           |

1-J.J

**Cell Head** 

55



Principa