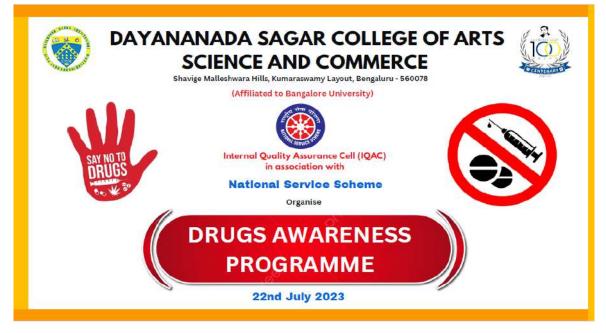

ached Below                                                                                                                                                                                                                                                                                                                                                                                                                                                                                                                                                                                                                                                                                                                                                                           |

1-J.J

**Cell Head** 

55



Principa