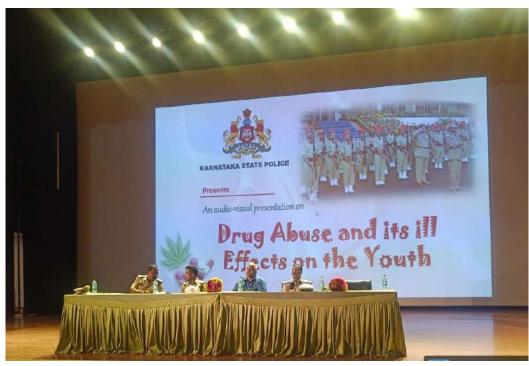

low                                                                                                                                                                                                                                                                                                                                                                                                                                                                                                                                                                                                                                                                                                                                                                           |

1-J.J

**Cell Head** 

55



Principa