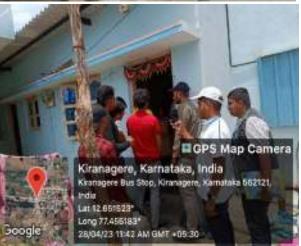

## **Photographs**

# DAYANANDA SAGAR COLLEGE OF ARTS, SCIENCE AND COMMERCE

Shavige Malleshwara Hills, Kumaraswamy Layout, Bangalore-560082.

Internal Quality Assurance Cell (IQAC)

NSS Activity Student ACTIVITY - SACHALANA