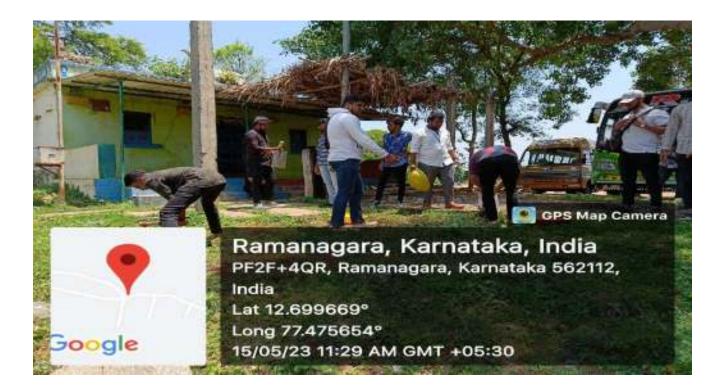

|

Nesrolistor

### DAYANANDASAGAR COLLEGE OF ARTS, SCIENCE AND COMMERCE

Shavige Malleshwara Hills, Kumaraswamy Layout, Bangalore-560082.

## **Internal Quality Assurance Cell (IQAC)**

# NSS Activity Photos

Department: BCA Date: May 15th,2023



**Photo-1 Students and Faculty participants** 



**Photo-2 Students during the cleaning activities** 



Photo - 3 cleaning activity



Photo- 4 students attending a session on Meditation at Pyramid Valley.

# DAYANANDA SAGAR COLLEGE OF ARTS, SCIENCE & COMMERCE KUMARASWAMY LAYOUT BANGALORE

NSS VOLUNTEERS LIST 2023

| culty | Name 1:             |