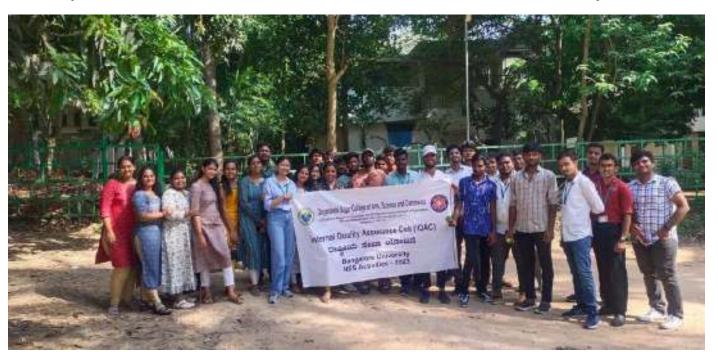

|

Nesrolistor

### DAYANANDASAGAR COLLEGE OF ARTS, SCIENCE AND COMMERCE

Shavige Malleshwara Hills, Kumaraswamy Layout, Bangalore-560082.

## **Internal Quality Assurance Cell (IQAC)**

# NSS Activity Photos

Department: BCA Date: May 15th,2023



**Photo-1 Students and Faculty participants** 



**Photo-2 Students during the cleaning activities** 



Photo - 3 cleaning activity



Photo- 4 students attending a session on Meditation at Pyramid Valley.

# DAYANANDA SAGAR COLLEGE OF ARTS, SCIENCE & COMMERCE KUMARASWAMY LAYOUT BANGALORE

NSS VOLUNTEERS LIST 2023

| culty | Name 1:             |