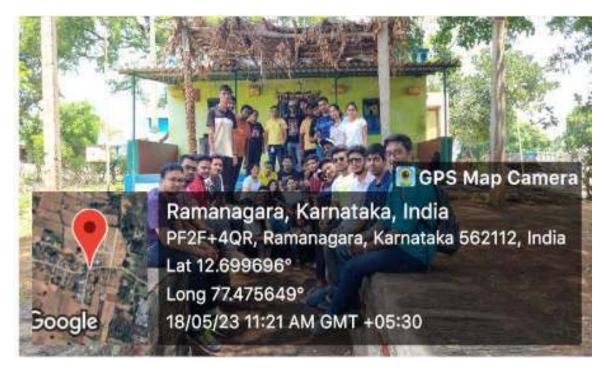

| on / Designation / Area of Exportise is to be attached and band store meet to be find in to book applicable, write as NA.                                                                      |
| Pist o   | ne / Organizatio                                           | on / Designation / Area of Exportise is to be attracted and band store meet to be filed in to host applicable, write as NA.  HEOD/Director Prince                                              |
| Pist o   | ne / Organizatio                                           | on / Designation / Area of Exportise is to be attracted and band store meet to be filed in to host applicable, write as NA.  HEOD/Director Prince                                              |

## **Photographs**









#### Before













#### **Distribution of Certificates**







#### **Certificates**



#### **ATTENDANCE SHEET**

| - 4                          | TA 10005