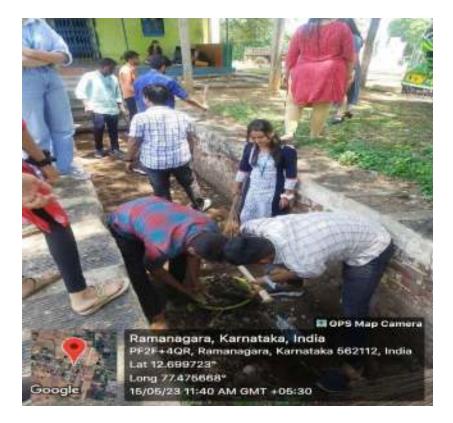

|

Nesrolistor

### DAYANANDASAGAR COLLEGE OF ARTS, SCIENCE AND COMMERCE

Shavige Malleshwara Hills, Kumaraswamy Layout, Bangalore-560082.

## **Internal Quality Assurance Cell (IQAC)**

# NSS Activity Photos

Department: BCA Date: May 15th,2023



**Photo-1 Students and Faculty participants** 



**Photo-2 Students during the cleaning activities** 



Photo - 3 cleaning activity



Photo- 4 students attending a session on Meditation at Pyramid Valley.

# DAYANANDA SAGAR COLLEGE OF ARTS, SCIENCE & COMMERCE KUMARASWAMY LAYOUT BANGALORE

NSS VOLUNTEERS LIST 2023

| culty | Name 1:             |