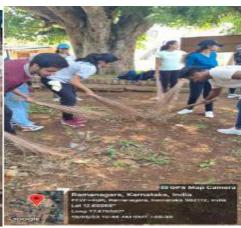

| on / Designation / Area of Exportise is to be attached and band store meet to be find in to book applicable, write as NA.                                                                      |
| Pist o   | ne / Organizatio                                           | on / Designation / Area of Exportise is to be attracted and band store meet to be filed in to host applicable, write as NA.  HEOD/Director Prince                                              |
| Pist o   | ne / Organizatio                                           | on / Designation / Area of Exportise is to be attracted and band store meet to be filed in to host applicable, write as NA.  HEOD/Director Prince                                              |

## **Photographs**









#### Before













#### **Distribution of Certificates**







#### **Certificates**



#### **ATTENDANCE SHEET**

| - 4                          | TA 10005