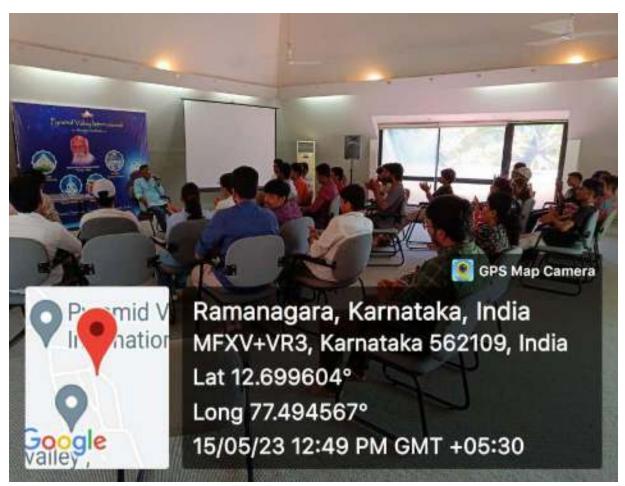

|

Nesrolistor

### DAYANANDASAGAR COLLEGE OF ARTS, SCIENCE AND COMMERCE

Shavige Malleshwara Hills, Kumaraswamy Layout, Bangalore-560082.

## **Internal Quality Assurance Cell (IQAC)**

# NSS Activity Photos

Department: BCA Date: May 15th,2023



**Photo-1 Students and Faculty participants** 



**Photo-2 Students during the cleaning activities** 



Photo - 3 cleaning activity



Photo- 4 students attending a session on Meditation at Pyramid Valley.

# DAYANANDA SAGAR COLLEGE OF ARTS, SCIENCE & COMMERCE KUMARASWAMY LAYOUT BANGALORE

NSS VOLUNTEERS LIST 2023

| culty | Name 1:             |