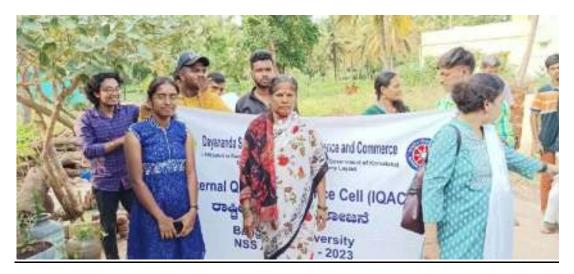

## **Photographs**

# DAYANANDA SAGAR COLLEGE OF ARTS, SCIENCE AND COMMERCE

Shavige Malleshwara Hills, Kumaraswamy Layout, Bangalore-560082.

Internal Quality Assurance Cell (IQAC)

NSS Activity Student ACTIVITY - SACHALANA