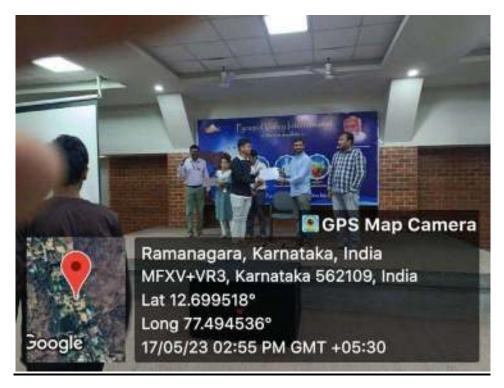

## **Distribution of Certificates**

# DAYANANDA SAGAR COLLEGE OF ARTS, SCIENCE AND COMMERCE

Shavige Malleshwara Hills, Kumaraswamy Layout, Bangalore-560082.

Internal Quality Assurance Cell (IQAC)

NSS Activity Student ACTIVITY - SACHALANA