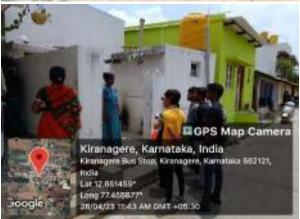

## **Photographs**

# DAYANANDA SAGAR COLLEGE OF ARTS, SCIENCE AND COMMERCE

Shavige Malleshwara Hills, Kumaraswamy Layout, Bangalore-560082.

Internal Quality Assurance Cell (IQAC)

NSS Activity Student ACTIVITY - SACHALANA