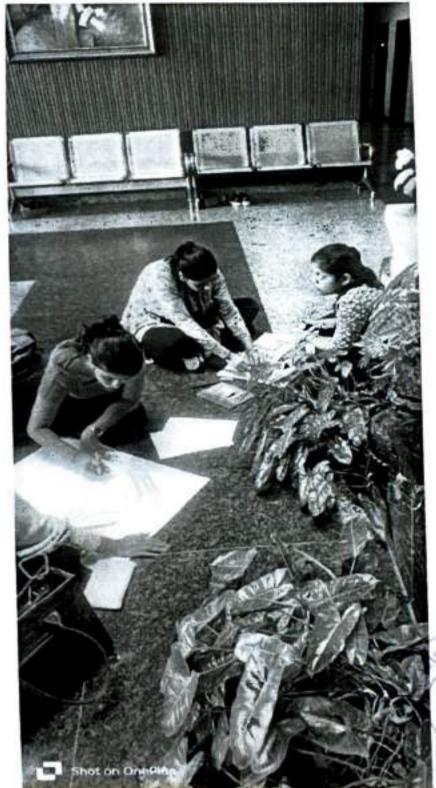

used visuals, slogans and storytelling to raise awareness about pressing environmental challenges. |
| 1       | Photographs of the Event (About 5 relevant, clear, and appropriate photos to be pasted with title and explanation. The jpg files need to be attached) | Attached Below                                                                                                                                                                                                                                                                                                                                                                                                                                                                      |

Event Coordinator

HOD Director

IQAC Coordinator

Principal







18. Provide the links or t







## Dayananda Sagar College of Arts, Science and Commerce

| Date:<br>Sl. No. | 5 Jene 2023 Program: Name of the Participant