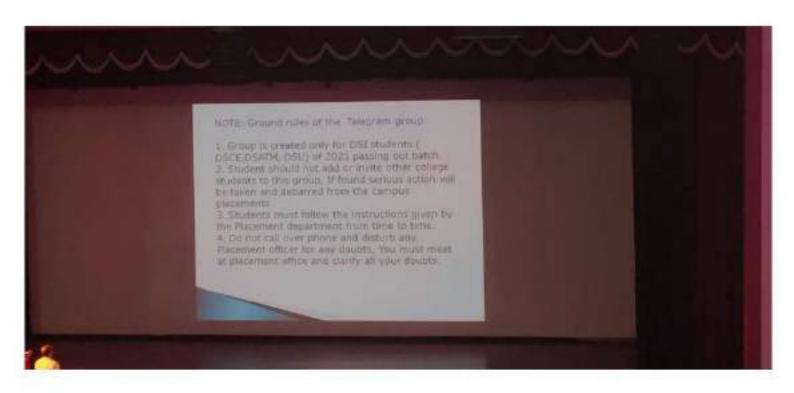

| sl. No.        | REG. NO.     | NAME              | SIGNATURE        |
|----------------|--------------|-------------------|------------------|
| 25             | 1900SE(#084  | Samootha Roseline | Com B            |
| 26             | 1909340014   | Darshan Biligin   | -20% h13         |
| 27<br>28       |              | Malachree         |                  |
| 28             |              | Roujanya          |                  |
| 29             | 1909510002   | APKhwarya K. Bhat | Ardmianya K Bhit |
| 30             | 19 CRS LC018 | Horish Kumai m.s  | N.               |
| 31             | 1900 SLC004  | Mebal Sharron-J   | Missim           |
| 32             | 1900000000   | Chaltura B        | chathrast        |
| 31<br>32<br>33 | 1909011008   | Shovene V         | Charace_         |
| 34             | 4            |                   |                  |