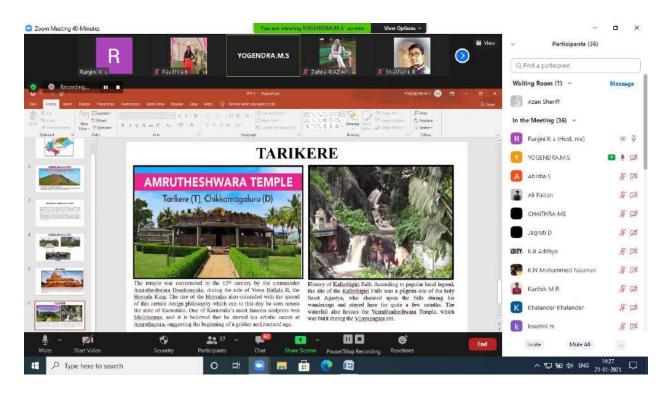

**Photo-7.Tarikere History** 

Photo-8.Gallary photo No 2

Photo=9. Historical places of Mysore

Photo-10. History of Shivamogga

Photo-11.Famous Places of Udupi