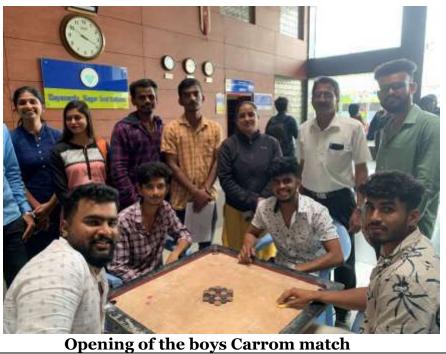

# **CARROM DOUBLE (BOYS):**

Students are taking part in the match

|        | Name of   |            |           |         |
|--------|-----------|------------|-----------|---------|
|        | the       | Register   | Class &   |         |
| Sl. No | Student   | Number     | Section   | Result  |
|        | UDAY S &  |            |           |         |
|        | HARSHAVA  | 19CQC41078 | VI BCOM   |         |
| 1      | RDHAN     | 19CQC41262 | B SECTION | WINNERS |
|        | KIRAN     |            |           |         |
|        | KUMAR S & | 20CQC41085 | IV BCOM   |         |
| 2      | ROHAN S   | 20CQC41168 | A SECTION | RUNNERS |