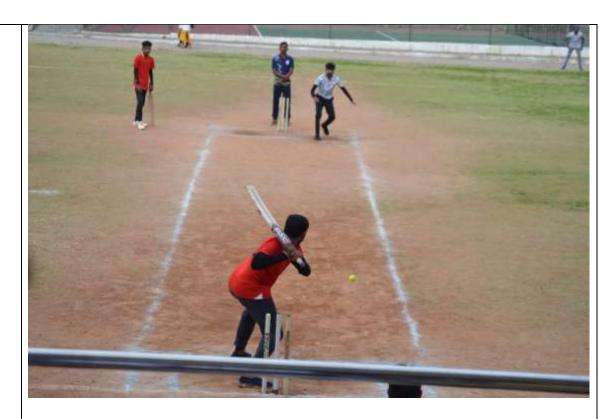

#### **CRICKET BOYS (WINNERS)**

CRICKET TEAM WITH PRINCIPAL, HOD's & Faculties

CRICKET TEAM INTRODUCING PRINCIPAL AND HOD'S

Students are taking part in Cricket Match

Teammates are Discussing with the Team

Opening of the First Match

Final Year BCOM Cricket Team

|        | Name of the    | Register   |                 |         |
|--------|----------------|------------|-----------------|---------|
| Sl. No | Student        | Number     | Class & Section | Result  |
| 1      | Manoj Kumar. S | 191WC41008 | VI SEM BCOM 'A' | WINNER  |
| 2      | Ankith. R      | 19CQC41011 | VI SEM BCOM 'A' | WINNER  |
| 3      | Dayananda. S   | 19CQC41041 | VI SEM BCOM 'A' | WINNER  |
| 4      | Varun. S       | 19CQC41269 | VI SEM BCOM 'A' | WINNER  |
| 5      | R. Koushik     | 19CQC41179 | VI SEM BCOM 'A' | WINNER  |
| 6      | Sandesh        | 19CQC41207 | VI SEM BCOM 'A' | WINNER  |
| 7      | Kushal. S. N   | 19CQC41106 | VI SEM BCOM 'A' | WINNER  |
| 8      | Mahesh. P      | 19CQC41120 | VI SEM BCOM 'A' | WINNER  |
| 9      | Goutham        | 19CQC41069 | VI SEM BCOM 'A' | WINNER  |
| 10     | Manish. A      | 19CQC41125 | VI SEM BCOM 'A' | WINNER  |
| 11     | Elango. K      | 19CQC41060 | VI SEM BCOM 'A' | WINNER  |
| 12     | Chethan. M. S  | 19CQC41038 | VI SEM BCOM 'A' | WINNER  |
| 13     | Pavan Raj. N   | 19CQC41158 | VI SEM BCOM 'A' | WINNER  |
| 14     | Vishal. L. S   | 19CQC41275 | VI SEM BCOM 'A' | WINNERS |
| 15     | Kiran. H. D    | 19CQC41102 | VI SEM BCOM 'A' | WINNERS |