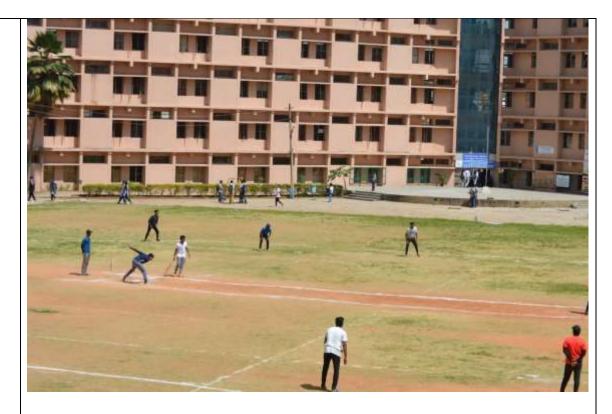

Opening of the First Match

Final Year BCOM Cricket Team

|        | Name of the    | Register   |                 |         |
|--------|----------------|------------|-----------------|---------|
| Sl. No | Student        | Number     | Class & Section | Result  |
| 1      | Manoj Kumar. S | 191WC41008 | VI SEM BCOM 'A' | WINNER  |
| 2      | Ankith. R      | 19CQC41011 | VI SEM BCOM 'A' | WINNER  |
| 3      | Dayananda. S   | 19CQC41041 | VI SEM BCOM 'A' | WINNER  |
| 4      | Varun. S       | 19CQC41269 | VI SEM BCOM 'A' | WINNER  |
| 5      | R. Koushik     | 19CQC41179 | VI SEM BCOM 'A' | WINNER  |
| 6      | Sandesh        | 19CQC41207 | VI SEM BCOM 'A' | WINNER  |
| 7      | Kushal. S. N   | 19CQC41106 | VI SEM BCOM 'A' | WINNER  |
| 8      | Mahesh. P      | 19CQC41120 | VI SEM BCOM 'A' | WINNER  |
| 9      | Goutham        | 19CQC41069 | VI SEM BCOM 'A' | WINNER  |
| 10     | Manish. A      | 19CQC41125 | VI SEM BCOM 'A' | WINNER  |
| 11     | Elango. K      | 19CQC41060 | VI SEM BCOM 'A' | WINNER  |
| 12     | Chethan. M. S  | 19CQC41038 | VI SEM BCOM 'A' | WINNER  |
| 13     | Pavan Raj. N   | 19CQC41158 | VI SEM BCOM 'A' | WINNER  |
| 14     | Vishal. L. S   | 19CQC41275 | VI SEM BCOM 'A' | WINNERS |
| 15     | Kiran. H. D    | 19CQC41102 | VI SEM BCOM 'A' | WINNERS |