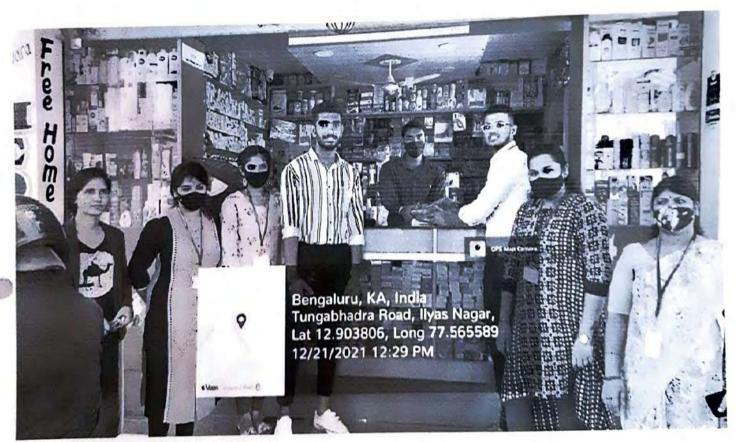

Event Coordinator

HOD/Director

IQAC Coordinator

Principal

Photo 1 & 2: Students participating in making paper bags.

Photo 3 &4: Students distributing the eco friendly paper bags to small street vendors and medicals in Kumarswamy layout.