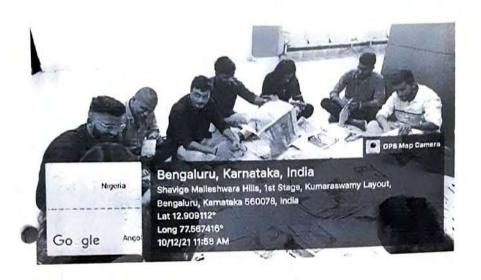

Event Coordinator

HOD/Director

IQAC Coordinator

Principal

Photo 1 & 2: Students participating in making paper bags.

Photo 3 &4: Students distributing the eco friendly paper bags to small street vendors and medicals in Kumarswamy layout.

photo 1 & 2: Students participating in making paper bags.