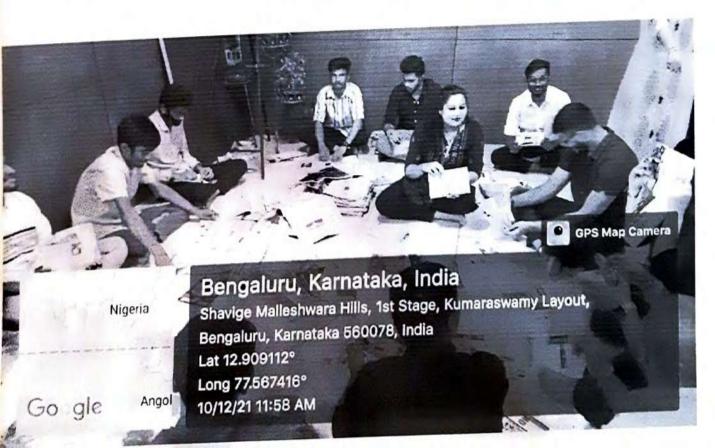

Event Coordinator

HOD/Director

IQAC Coordinator

Principal

Photo 1 & 2: Students participating in making paper bags.

Photo 3 &4: Students distributing the eco friendly paper bags to small street vendors and medicals in Kumarswamy layout.

photo 1 & 2: Students participating in making paper bags.