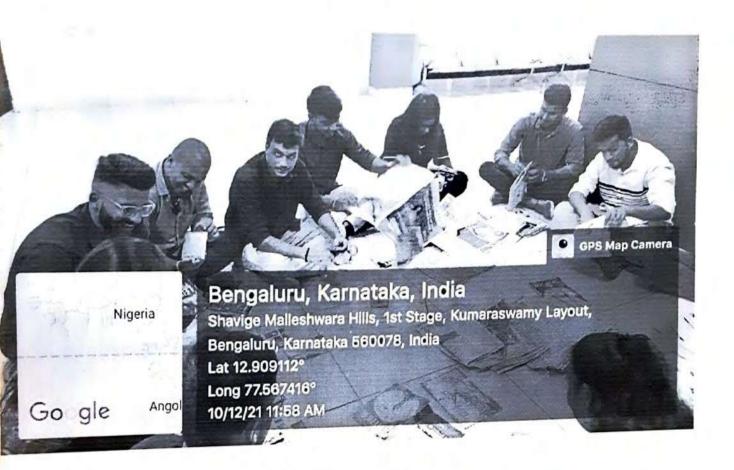

Event Coordinator

HOD/Director

IQAC Coordinator

Principal

Photo 1 & 2: Students participating in making paper bags.

Photo 3 &4: Students distributing the eco friendly paper bags to small street vendors and medicals in Kumarswamy layout.

photo 1 & 2: Students participating in making paper bags.