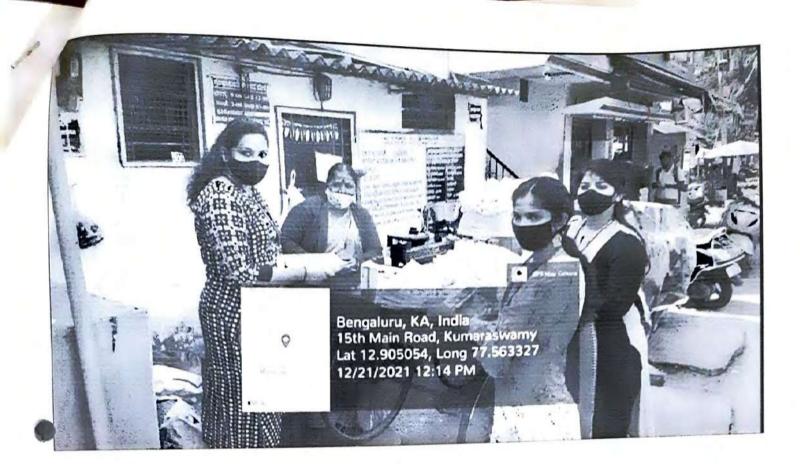

Event Coordinator

HOD/Director

IQAC Coordinator

Principal

Photo 1 & 2: Students participating in making paper bags.

Photo 3 &4: Students distributing the eco friendly paper bags to small street vendors and medicals in Kumarswamy layout.