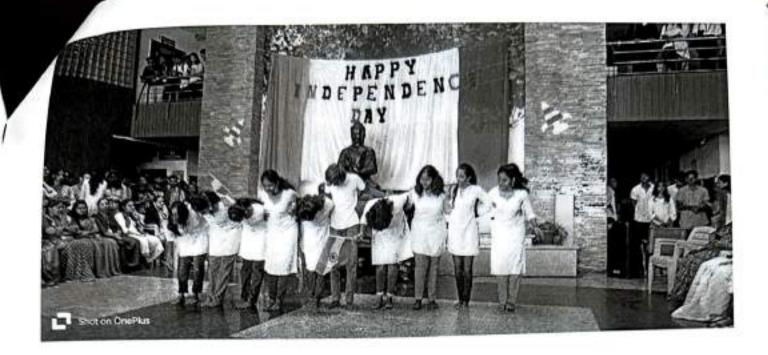

phs of the<br>Event<br>(About 5 relevant, clear,<br>and appropriate photos<br>to be pasted with title<br>and explanation. The jpg<br>files need to be<br>attached) | Attached Below                                                                                                                                                                                                                                                                                                                                                                                                                                                                                                                                  |  |  |  |  |

**Event Coordinator** 

HOD/Director

Ox IQAC Coordinator

Principal







tance alun 560







- ++++





BBA / Dayananda Sagar College of Arts, Science and Commerce

| SI. No.                                 | 15-08-2023 ' NS.<br>Volunteer Name