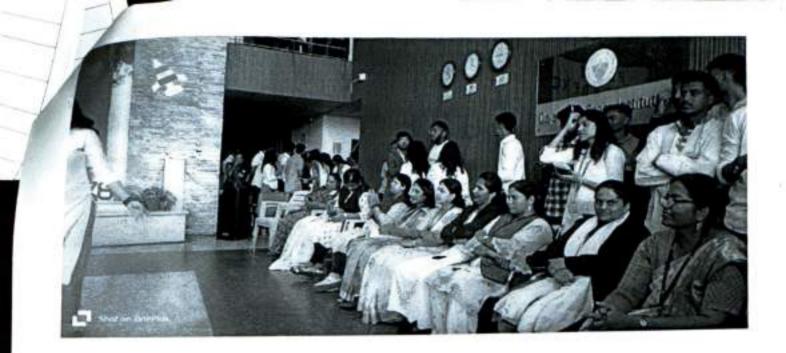

Event<br>(About 5 relevant, clear,<br>and appropriate photos<br>to be pasted with title<br>and explanation. The jpg<br>files need to be<br>attached) | Attached Below                                                                                                                                                                                                                                                                                                                                                                                                                                                                                                                                  |  |  |  |  |

**Event Coordinator** 

HOD/Director

Ox IQAC Coordinator

Principal







tance alun 560







- ++++





BBA / Dayananda Sagar College of Arts, Science and Commerce

| SI. No.                                 | 15-08-2023 ' NS.<br>Volunteer Name