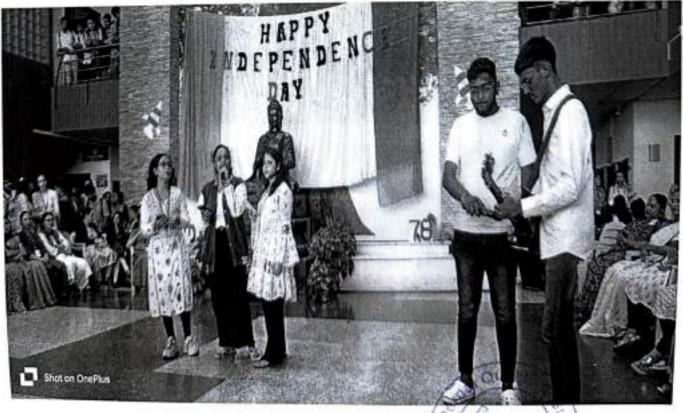

24.     | Photographs of the<br>Event<br>(About 5 relevant, clear,<br>and appropriate photos<br>to be pasted with title<br>and explanation. The jpg<br>files need to be<br>attached) | Attached Below                                                                                                                                                                                                                                                                                                                                                                                                                                                                                                                                  |  |  |  |  |

**Event Coordinator** 

HOD/Director

Ox IQAC Coordinator

Principal







tance alun 560







- ++++





BBA / Dayananda Sagar College of Arts, Science and Commerce

| SI. No.                                 | 15-08-2023 ' NS.<br>Volunteer Name