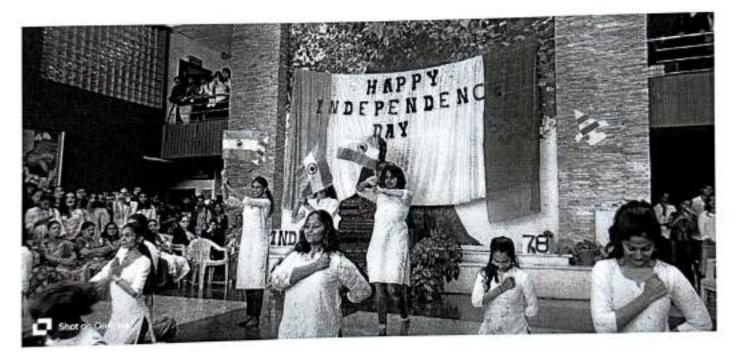

s of the<br>Event<br>(About 5 relevant, clear,<br>and appropriate photos<br>to be pasted with title<br>and explanation. The jpg<br>files need to be<br>attached) | Attached Below                                                                                                                                                                                                                                                                                                                                                                                                                                                                                                                                  |  |  |  |  |

**Event Coordinator** 

HOD/Director

Ox IQAC Coordinator

Principal







tance alun 560







- ++++





BBA / Dayananda Sagar College of Arts, Science and Commerce

| SI. No.                                 | 15-08-2023 ' NS.<br>Volunteer Name