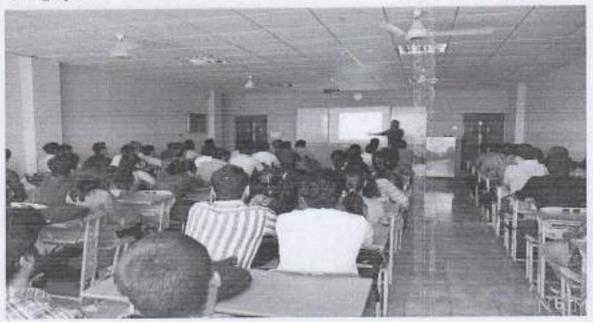

#### Photographs:

Mr Sachin Raj giving presentation on Communication skills

60

Students participating in a Role play on Communication skills

c'ral Actual attendence.