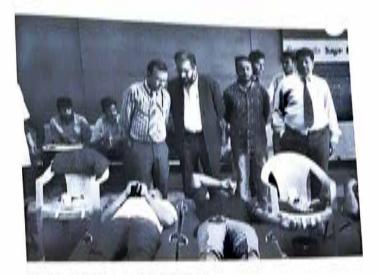

#### **Event poster:**

Pic No. 1: Registration

Pic No. 2: Students Donating Blood

Pic no. 3: Donors registration and donation of blood

1

Pic no. 4: Photo with Volunteers of Blood Donation, Doctors, Medical Officer, Coordinators, HOD, Vice-Principal, and Principal.