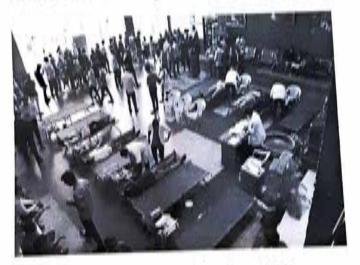

#### **Event poster:**

Pic No. 1: Registration

Pic No. 2: Students Donating Blood

Pic no. 3: Donors registration and donation of blood

1

Pic no. 4: Photo with Volunteers of Blood Donation, Doctors, Medical Officer, Coordinators, HOD, Vice-Principal, and Principal.