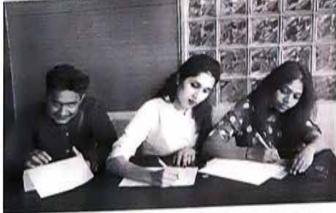

#### **Event poster:**

Pic No. 1: Registration

Pic No. 2: Students Donating Blood

Pic no. 3: Donors registration and donation of blood

1

Pic no. 4: Photo with Volunteers of Blood Donation, Doctors, Medical Officer, Coordinators, HOD, Vice-Principal, and Principal.