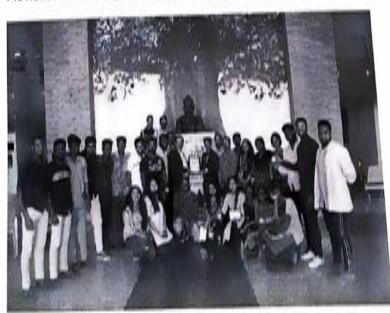

#### **Event poster:**

Pic No. 1: Registration

Pic No. 2: Students Donating Blood

Pic no. 3: Donors registration and donation of blood

1

Pic no. 4: Photo with Volunteers of Blood Donation, Doctors, Medical Officer, Coordinators, HOD, Vice-Principal, and Principal.