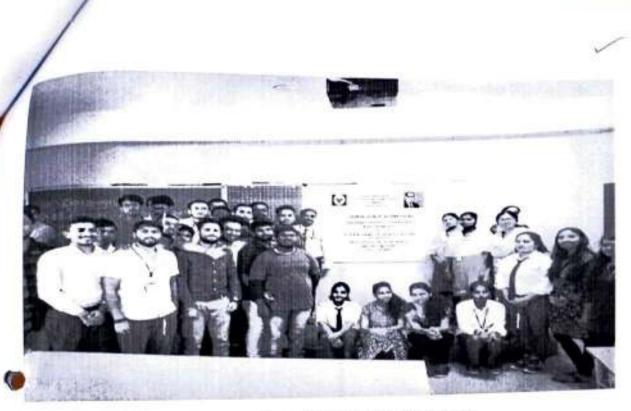

| No. | Particulars                                                                                                                                              | Event related Details                                                                                  |
|-----|----------------------------------------------------------------------------------------------------------------------------------------------------------|--------------------------------------------------------------------------------------------------------|
| 20. | Certificates Printed?<br>(Enclose a copy***)                                                                                                             | W                                                                                                      |
| 21. | Feedback Collected?<br>(Enclose a copy***)                                                                                                               | MA                                                                                                     |
| 22. | Summary of the Event<br>(Minimum 100 words)                                                                                                              | Equal opportunity Cell –SAMANVAYA of DSCASC celebrated Dr.B.R.<br>Ambedkar jayanthi on 15th April 2019 |
| 23. | Photographs of the Event<br>(At least 10 relevant, clear,<br>and appropriate photos with<br>title and explanation. The jpg<br>files need to be attached) | Enclosed                                                                                               |