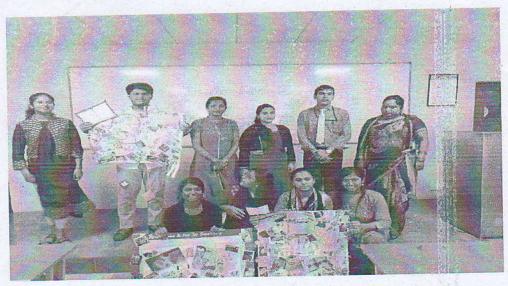

### • Prize Distribution

- Debate--14 students participated
- First prize-Arunkumar&Eshwari
- Second prize-Nandini N