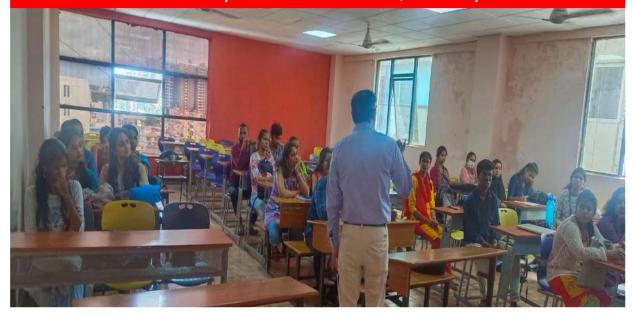

## Department of Master of Commerce has signed MoU with **PRIMAX FOUNDATION,SUMMIT CAREERS and Fin mark**.

Orientation on Add-on courses by Mr. Shivram from Finmark, on 23<sup>rd</sup> Sept. 2022

Orientation on add on course "Business Analytics" for M.Com students By Dr. K V Ramnathan, Director, PRIMAX FOUNDATION, BANGALORE.