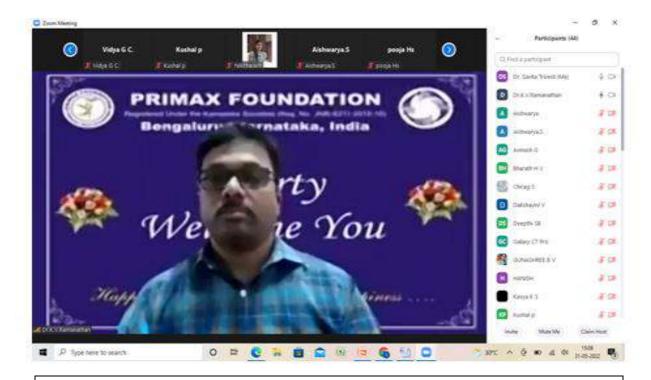

## Department of Master of Commerce has signed MoU with **PRIMAX FOUNDATION,SUMMIT CAREERS and Fin mark**.

Orientation on Add-on courses by Mr. Shivram from Finmark, on 23<sup>rd</sup> Sept. 2022

Orientation on add on course "Business Analytics" for M.Com students By Dr. K V Ramnathan, Director, PRIMAX FOUNDATION, BANGALORE.