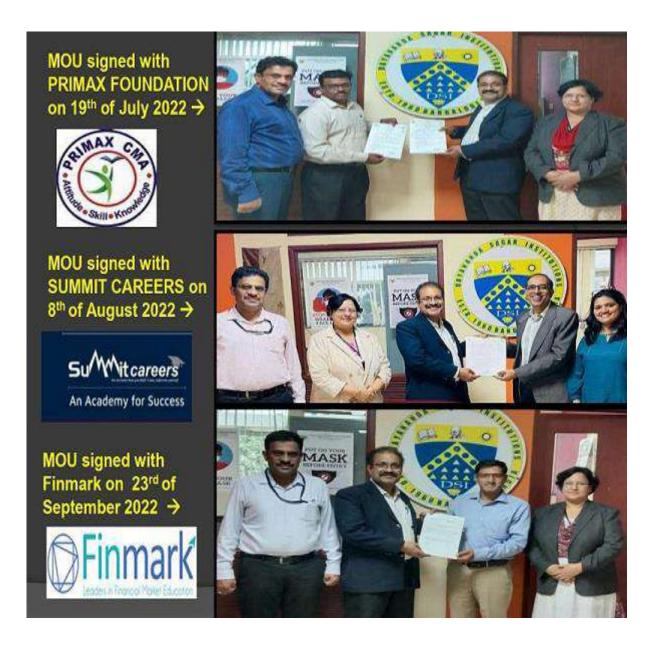

The aim of Add on courses is to impart job skills to students through certificate courses along with their degree certificates. It tries to mould students with employability skills. Our academic partners **PRIMAX FOUNDATION, SUMMIT CAREERS and Fin mark have** designed unique courses to equip students to face challenges in the job market. These courses not only improve their professional skills and knowledge but also boost confidence.

## Department of Master of Commerce has signed MoU with **PRIMAX FOUNDATION,SUMMIT CAREERS and Fin mark**.

Orientation on Add-on courses by Mr. Shivram from Finmark, on 23<sup>rd</sup> Sept. 2022

Orientation on add on course "Business Analytics" for M.Com students By Dr. K V Ramnathan, Director, PRIMAX FOUNDATION, BANGALORE.