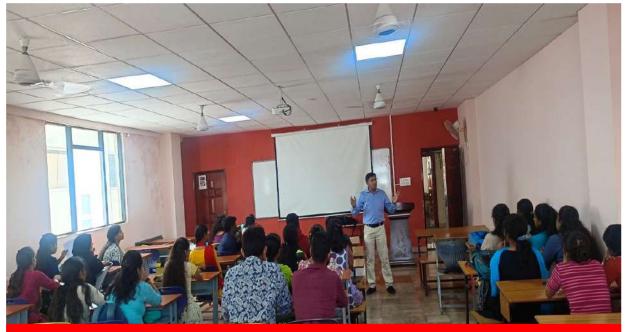

## Department of Master of Commerce has signed MoU with **PRIMAX FOUNDATION,SUMMIT CAREERS and Fin mark**.

Orientation on Add-on courses by Mr. Shivram from Finmark, on 23<sup>rd</sup> Sept. 2022

Orientation on add on course "Business Analytics" for M.Com students By Dr. K V Ramnathan, Director, PRIMAX FOUNDATION, BANGALORE.