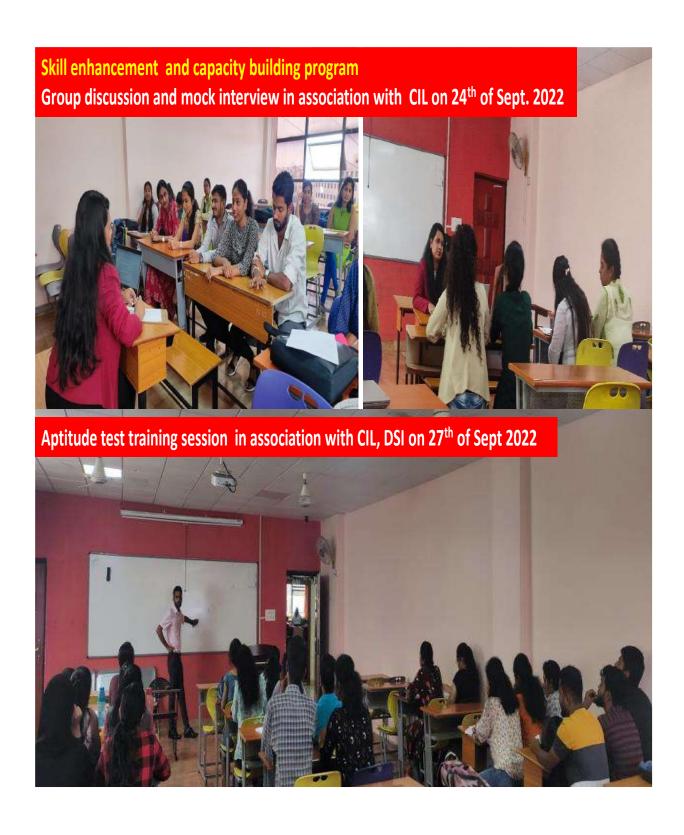

## Sill enhancement and capacity building programmes- 2022

Through effective skill enhancement, students become capable, confident and competent. It builds confidence in speaking skills and doing better in group collaboration. It also develops a greater sense of self awareness. It is important to survive and succeed.

For second and fourth semester M.Com students' skill development and capacity building sessions were arranged in association with CIL, DSI.