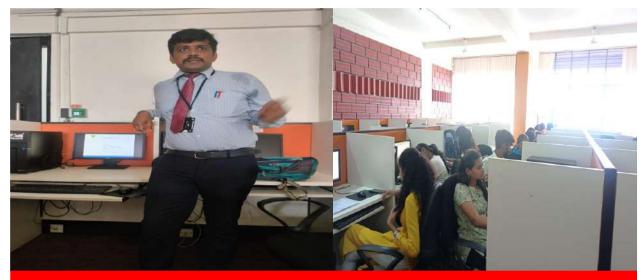

## Skill enhancement and capacity building program-

Training on Basics of SPSS on 11<sup>th</sup> and 12<sup>th</sup> of October 2022.Resource person was Mr. Ganesh K.S, assistant professor DSCE, DOMS, Bangalore.