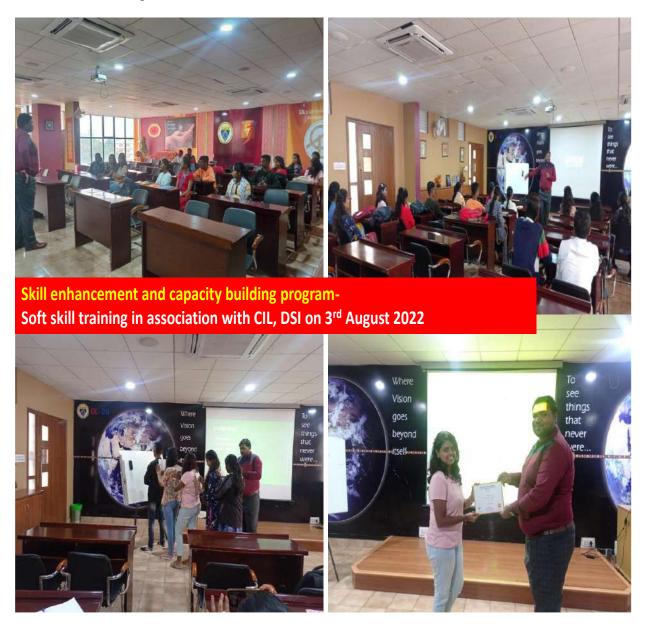

## Sill enhancement and capacity building programmes- 2022

Through effective skill enhancement, students become capable, confident and competent. It builds confidence in speaking skills and doing better in group collaboration. It also develops a greater sense of self awareness. It is important to survive and succeed.

For second and fourth semester M.Com students' skill development and capacity building sessions were arranged in association with CIL, DSI.