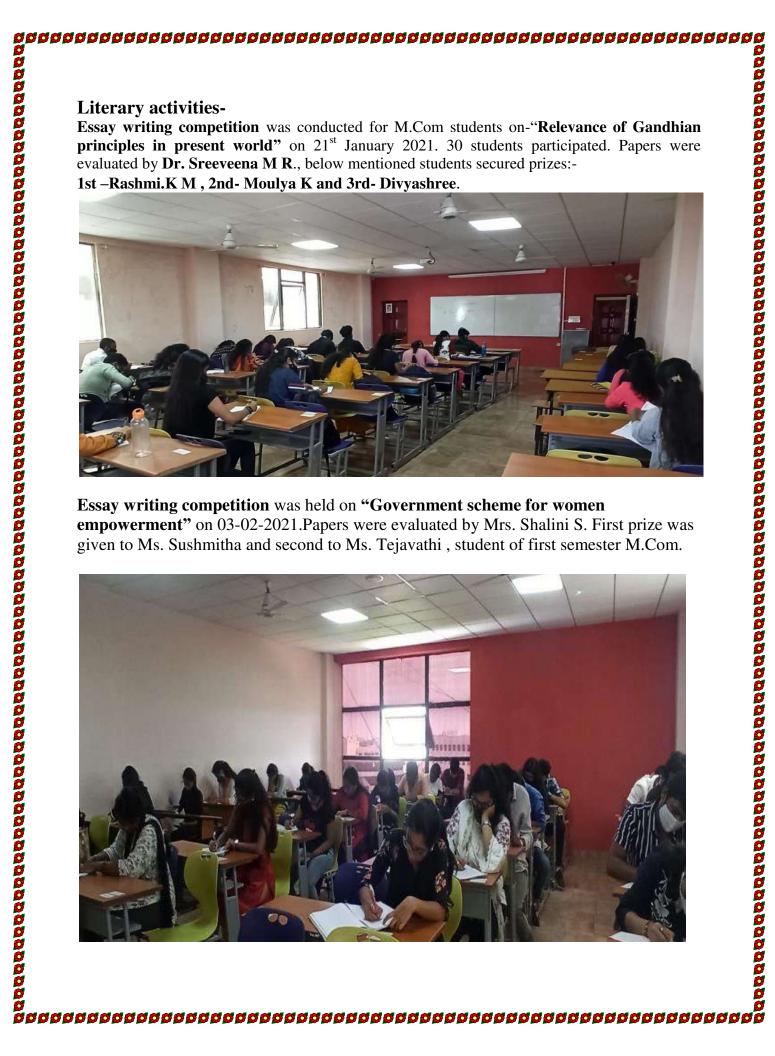

Online quiz on IBE (International Business Environment) was organized by Dr. Savita Trivedi on 15<sup>th</sup> of May at 9.00 am for first year M.Com students. As students have studied international business environment as a subject, they participated enthusiastically.

| Sushmitha.M             | 51           | Shobha Shobha | Sanjey Anand | SHWETHA B | ARN Kabup Selachusin ()<br>        Taza+    <br> | Thisetta<br>E Sticcel<br>B auditi                | Egyptical for a many sparse building overview. Energy Jan 16 Ye (1994) ST eight data, Mark angular to de topoles ST eight data, Mark angular to de topoles status a status, and anone, guarrient, ensure to candidata, more any sparse to de topoles status and and anone and anone and anone and anone and more any sparse and and anone