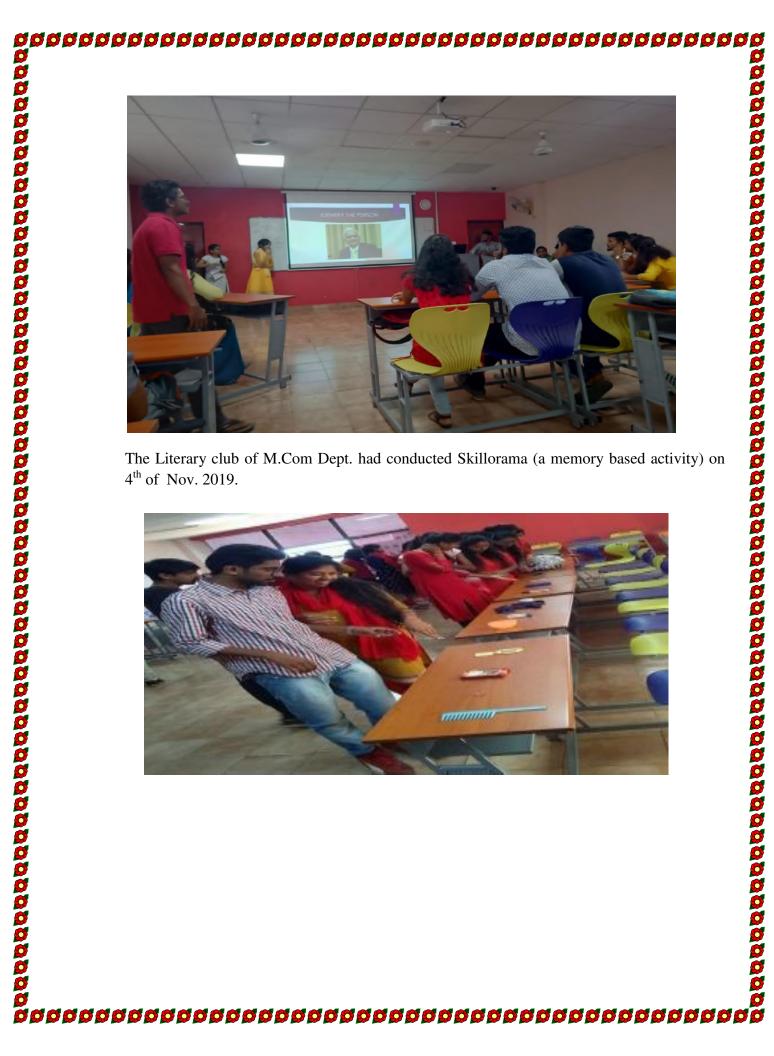

Unnathi Club of M.Com Dept. had conducted BUSINESS QUIZ on October 15, 2019. The questions asked in the quiz were relating to the topics like:

- 1) Identifying the famous business personality.
- Identifying the logo of the company. 2)
- Identifying the brand name. 3)
- Abbreviations. 4)
- Taglines of different products. 5)
- Taglines of different banks 6)































0





# UDYAMITA (E-Ship) Workshop-21-12-2019

# M.Com. Department **Business block-Room No 603**

A workshop was held on 21st of December 2019 by E-Cell ' UDYAMITA'. After inaugural session students delivered speech.

Ø

|   | Торіс                                    | Delivered by                 |
|---|------------------------------------------|------------------------------|
| 1 | Necessary skills for starting a business | Mr. YuvrajI Sem M.COM        |
| 2 | Principles of entrepreneurship           | Ms. Farhana Banu—I Sem M.Com |
| 3 | E- shipJourney from idea to action       | Mr. Suhas—I Sem M.Com        |
| 4 | Issues related to women entrepreneurs    | Mr. Hemanth—I Sem M.Com      |
| 5 | Story of Jeff Smith –Co-founder of Smule | Mr. Jayanth –I Sem M