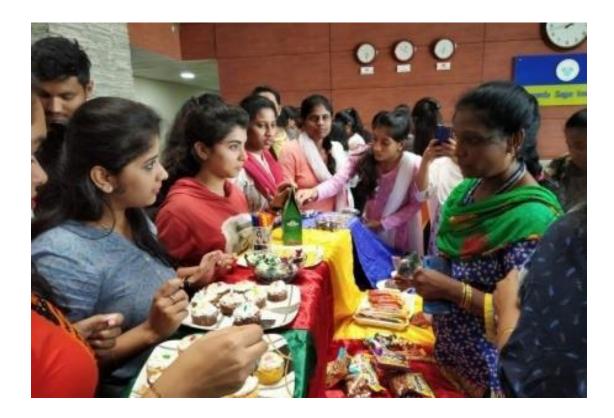

Unnathi Club of M.Com Dept. had conducted BUSINESS QUIZ on October 15, 2019. The questions asked in the quiz were relating to the topics like:

- 1) Identifying the famous business personality.
- Identifying the logo of the company. 2)
- Identifying the brand name. 3)
- Abbreviations. 4)
- Taglines of different products. 5)
- Taglines of different banks 6)































0





# UDYAMITA (E-Ship) Workshop-21-12-2019

# M.Com. Department **Business block-Room No 603**

A workshop was held on 21st of December 2019 by E-Cell ' UDYAMITA'. After inaugural session students delivered speech.

Ø

|   | Торіс                                    | Delivered by                 |
|---|------------------------------------------|------------------------------|
| 1 | Necessary skills for starting a business | Mr. YuvrajI Sem M.COM        |
| 2 | Principles of entrepreneurship           | Ms. Farhana Banu—I Sem M.Com |
| 3 | E- shipJourney from idea to action       | Mr. Suhas—I Sem M.Com        |
| 4 | Issues related to women entrepreneurs    | Mr. Hemanth—I Sem M.Com      |
| 5 | Story of Jeff Smith –Co-founder of Smule | Mr. Jayanth –I Sem M.Com     |