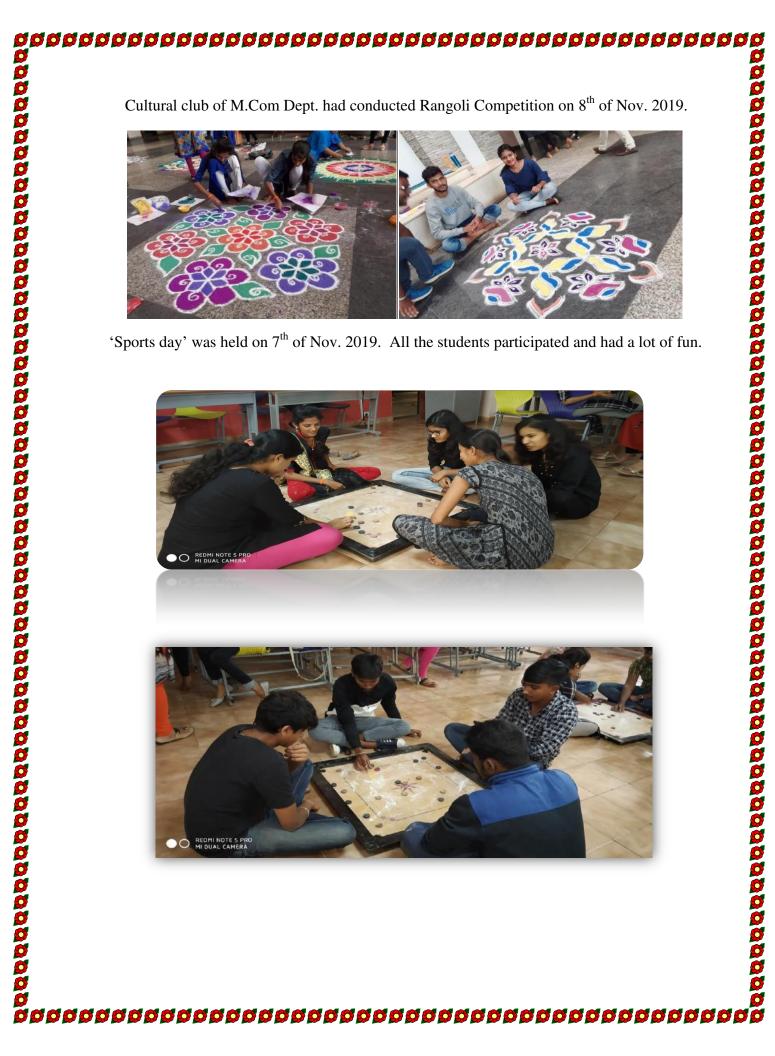

Unnathi Club of M.Com Dept. had conducted BUSINESS QUIZ on October 15, 2019. The questions asked in the quiz were relating to the topics like:

- 1) Identifying the famous business personality.
- Identifying the logo of the company. 2)
- Identifying the brand name. 3)
- Abbreviations. 4)
- Taglines of different products. 5)
- Taglines of different banks 6)































0





# UDYAMITA (E-Ship) Workshop-21-12-2019

# M.Com. Department **Business block-Room No 603**

A workshop was held on 21st of December 2019 by E-Cell ' UDYAMITA'. After inaugural session students delivered speech.

Ø

|   | Торіс                                    | Delivered by                 |
|---|------------------------------------------|------------------------------|
| 1 | Necessary skills for starting a business | Mr. YuvrajI Sem M.COM        |
| 2 | Principles of entrepreneurship           | Ms. Farhana Banu—I Sem M.Com |
| 3 | E- shipJourney from idea to action       | Mr. Suhas—I Sem M.Com        |
| 4 | Issues related to women entrepreneurs    | Mr. Hemanth—I Sem M.Com      |
| 5 | Story of Jeff Smith –Co-founder of Smule | Mr. Jayanth –I Sem M.Com     |