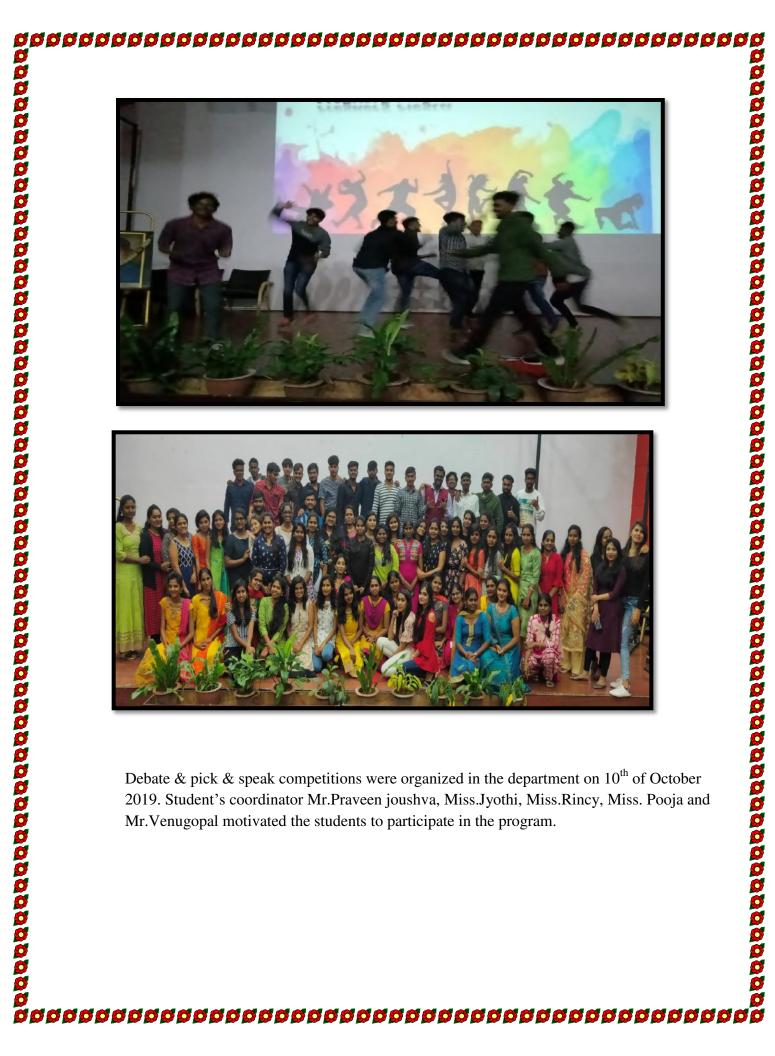

Unnathi Club of M.Com Dept. had conducted BUSINESS QUIZ on October 15, 2019. The questions asked in the quiz were relating to the topics like:

- 1) Identifying the famous business personality.
- Identifying the logo of the company. 2)
- Identifying the brand name. 3)
- Abbreviations. 4)
- Taglines of different products. 5)
- Taglines of different banks 6)































0





# UDYAMITA (E-Ship) Workshop-21-12-2019

# M.Com. Department **Business block-Room No 603**

A workshop was held on 21st of December 2019 by E-Cell ' UDYAMITA'. After inaugural session students delivered speech.

Ø

|   | Торіс                                    | Delivered by                 |
|---|------------------------------------------|------------------------------|
| 1 | Necessary skills