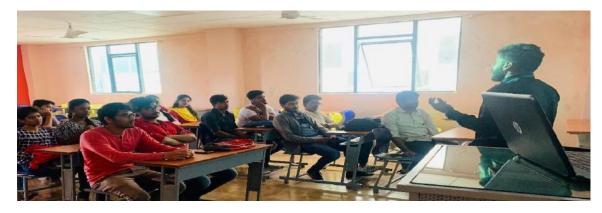

# UDYAMITA (E-Ship) Workshop-21-12-2019

# M.Com. Department **Business block-Room No 603**

A workshop was held on 21st of December 2019 by E-Cell ' UDYAMITA'. After inaugural session students delivered speech.

Ø

|   | Торіс                                    | Delivered by                 |
|---|------------------------------------------|------------------------------|
| 1 | Necessary skills for starting a business | Mr. YuvrajI Sem M.COM        |
| 2 | Principles of entrepreneurship           | Ms. Farhana Banu—I Sem M.Com |
| 3 | E- shipJourney from idea to action       | Mr. Suhas—I Sem M.Com        |
| 4 | Issues related to women entrepreneurs    | Mr. Hemanth—I Sem M.Com      |
| 5 | Story of Jeff Smith –Co-founder of Smule | Mr. Jayanth –I Sem M.Com     |