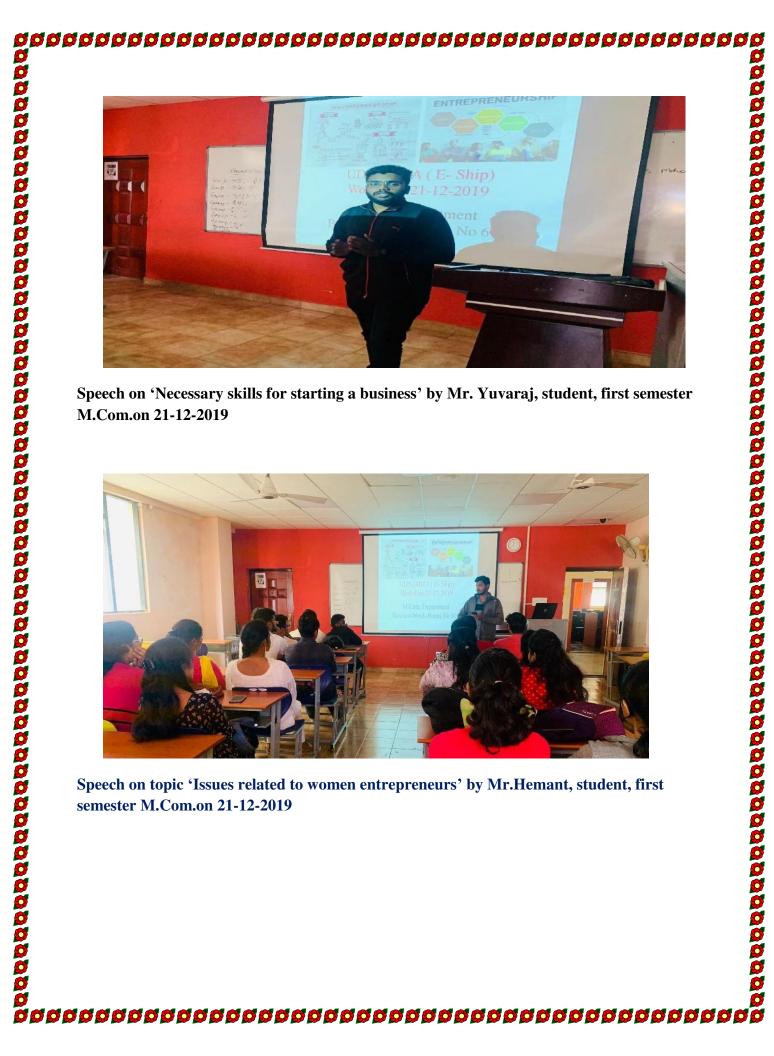

# UDYAMITA (E-Ship) Workshop-21-12-2019

# M.Com. Department **Business block-Room No 603**

A workshop was held on 21st of December 2019 by E-Cell ' UDYAMITA'. After inaugural session students delivered speech.

Ø

|   | Торіс                                    | Delivered by                 |
|---|------------------------------------------|------------------------------|
| 1 | Necessary skills for starting a business | Mr. YuvrajI Sem M.COM        |
| 2 | Principles of entrepreneurship           | Ms. Farhana Banu—I Sem M.Com |
| 3 | E- shipJourney from idea to action       | Mr. Suhas—I Sem M.Com        |
| 4 | Issues related to women entrepreneurs    | Mr. Hemanth—I Sem M.Com      |
| 5 | Story of Jeff Smith –Co-founder of Smule | Mr. Jayanth –I Sem M.Com     |