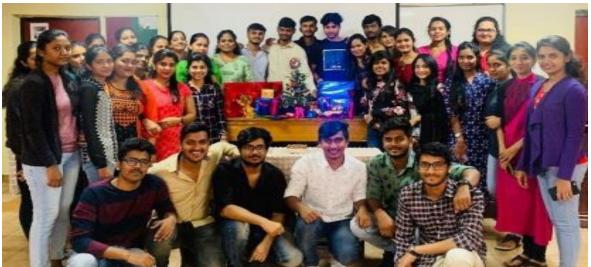

0





# UDYAMITA (E-Ship) Workshop-21-12-2019

# M.Com. Department **Business block-Room No 603**

A workshop was held on 21st of December 2019 by E-Cell ' UDYAMITA'. After inaugural session students delivered speech.

Ø

|   | Торіс                                    | Delivered by                 |
|---|------------------------------------------|------------------------------|
| 1 | Necessary skills for starting a business | Mr. YuvrajI Sem M.COM        |
| 2 | Principles of entrepreneurship           | Ms. Farhana Banu—I Sem M.Com |
| 3 | E- shipJourney from idea to action       | Mr. Suhas—I Sem M.Com        |
| 4 | Issues related to women entrepreneurs    | Mr. Hemanth—I Sem M.Com      |
| 5 | Story of Jeff Smith –Co-founder of Smule | Mr. Jayanth –I Sem M.Com     |





















|                     |                                                      | Connect 2020                                                                                                                                                                                                                                 |                                                                                                                                                                                                        |
|---------------------|------------------------------------------------------|-----------------------------------------------------------------------------------------------------------------------------------------------------------------------------------------------------