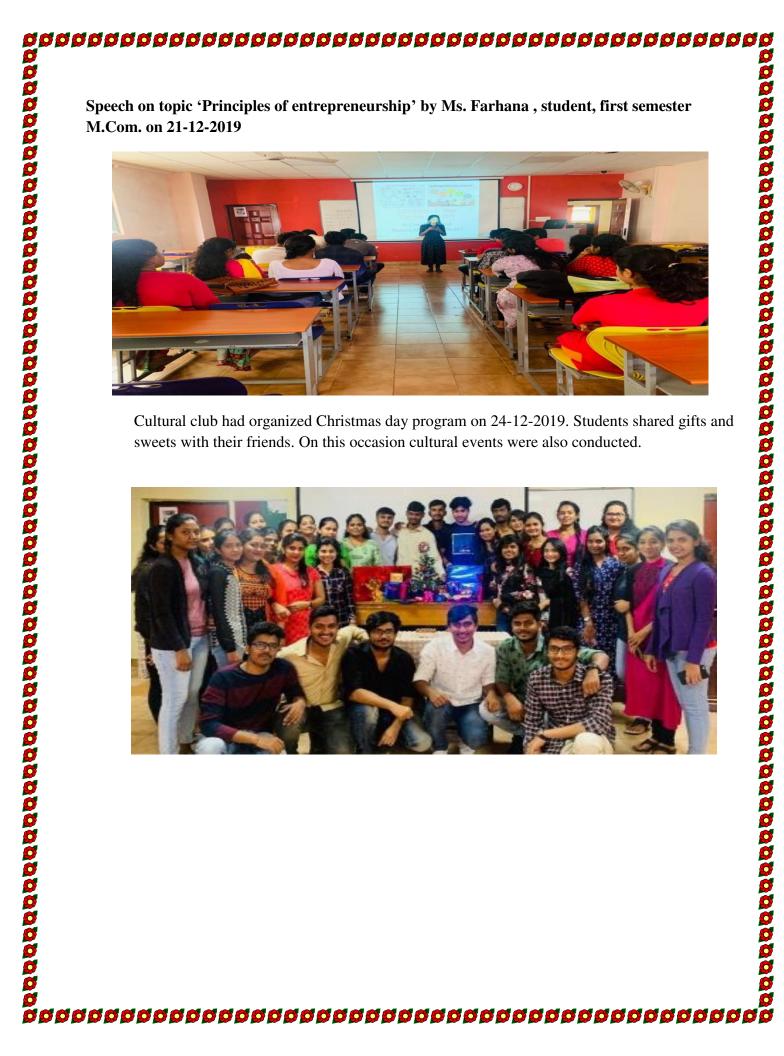

# M.Com. Department **Business block-Room No 603**

A workshop was held on 21st of December 2019 by E-Cell ' UDYAMITA'. After inaugural session students delivered speech.

Ø

|   | Торіс                                    | Delivered by                 |
|---|------------------------------------------|------------------------------|
| 1 | Necessary skills for starting a business | Mr. YuvrajI Sem M.COM        |
| 2 | Principles of entrepreneurship           | Ms. Farhana Banu—I Sem M.Com |
| 3 | E- shipJourney from idea to action       | Mr. Suhas—I Sem M.Com        |
| 4 | Issues related to women entrepreneurs    | Mr. Hemanth—I Sem M.Com      |
| 5 | Story of Jeff Smith –Co-founder of Smule | Mr. Jayanth –I Sem M.Com     |