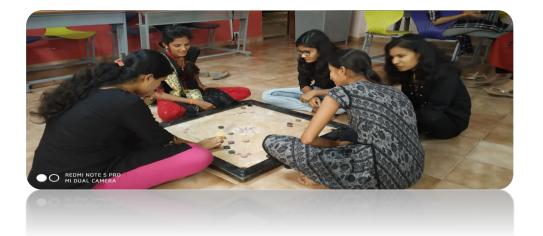

Unnathi Club of M.Com Dept. had conducted BUSINESS QUIZ on October 15, 2019. The questions asked in the quiz were relating to the topics like:

- 1) Identifying the famous business personality.
- Identifying the logo of the company. 2)
- Identifying the brand name. 3)
- Abbreviations. 4)
- Taglines of different products. 5)
- Taglines of different banks 6)































0





# UDYAMITA (E-Ship) Workshop-21-12-2019

# M.Com. Department **Business block-Room No 603**

A workshop was held on 21st of December 2019 by E-Cell ' UDYAMITA'. After inaugural session students delivered speech.

Ø

|   | Торіс                                    | Delivered by                 |
|---|------------------------------------------|------------------------------|
| 1 | Necessary skills for starting a business | Mr. YuvrajI Sem M.COM        |
| 2 | Principles of entrepreneurship           | Ms. Farhana Banu—I Sem M.Com |
| 3 | E- shipJourney from idea to action       | Mr. Suhas—I Sem M.Com        |
| 4 | Issues related to women entrepreneurs    | Mr. Hemanth—I Sem M.Com      |
| 5 | Story of Jeff Smith –Co-founder of Smule | Mr. Jayanth –I Sem M.Com