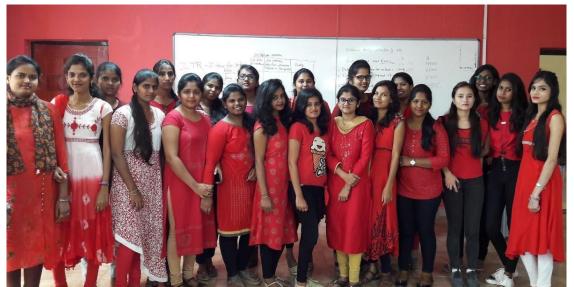

Unnathi Club of M.Com Dept. had conducted BUSINESS QUIZ on October 15, 2019. The questions asked in the quiz were relating to the topics like:

- 1) Identifying the famous business personality.
- Identifying the logo of the company. 2)
- Identifying the brand name. 3)
- Abbreviations. 4)
- Taglines of different products. 5)
- Taglines of different banks 6)































0





# UDYAMITA (E-Ship) Workshop-21-12-2019

# M.Com. Department **Business block-Room No 603**

A workshop was held on 21st of December 2019 by E-Cell ' UDYAMITA'. After inaugural session students delivered speech.

Ø

|   | Торіс                                    | Delivered by                 |
|---|------------------------------------------|------------------------------|
| 1 | Necessary