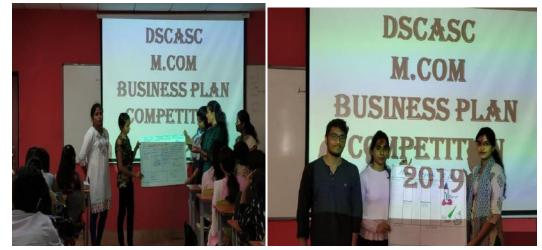

Unnathi Club of M.Com Dept. had conducted BUSINESS QUIZ on October 15, 2019. The questions asked in the quiz were relating to the topics like:

- 1) Identifying the famous business personality.
- Identifying the logo of the company. 2)
- Identifying the brand name. 3)
- Abbreviations. 4)
- Taglines of different products. 5)
- Taglines of different banks 6)































0





# UDYAMITA (E-Ship) Workshop-21-12-2019

# M.Com. Department **Business block-Room No 603**

A workshop was held on 21st of December 2019 by E-Cell ' UDYAMITA'. After inaugural session students delivered speech.

Ø

|   | Торіс                                    | Delivered by                 |
|---|------------------------------------------|------------------------------|
| 1 | Necessary skills for starting a business | Mr. YuvrajI Sem M.COM        |
| 2 | Principles of entrepreneurship           | Ms. Farhana Banu—I Sem M.Com |
| 3 | E- shipJourney from idea to action       | Mr. Suhas—I Sem M.Com        |
| 4 | Issues related to women entrepreneurs    | Mr. Hemanth—I Sem M.Com      |
| 5 | Story of Jeff Smith –Co-founder of Smule | Mr. Jayanth –I Sem M.Com     |