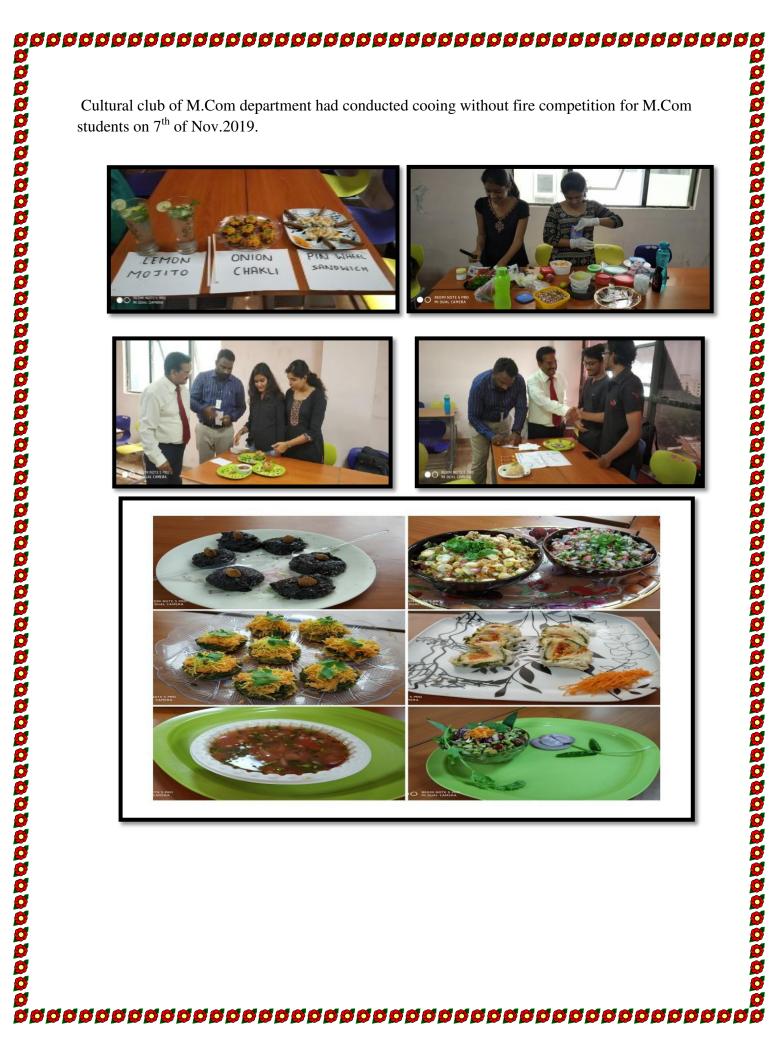

Unnathi Club of M.Com Dept. had conducted BUSINESS QUIZ on October 15, 2019. The questions asked in the quiz were relating to the topics like:

- 1) Identifying the famous business personality.
- Identifying the logo of the company. 2)
- Identifying the brand name. 3)
- Abbreviations. 4)
- Taglines of different products. 5)
- Taglines of different banks 6)































0





# UDYAMITA (E-Ship) Workshop-21-12-2019

# M.Com. Department **Business block-Room No 603**

A workshop was held on 21st of December 2019 by E-Cell ' UDYAMITA'. After inaugural session students delivered speech.

Ø

|   | Торіс                                    | Delivered by                 |
|---|------------------------------------------|------------------------------|
| 1 | Necessary skills for starting a business | Mr. YuvrajI Sem M.COM        |
| 2 | Principles of entrepreneurship           | Ms. Farhana Banu—I Sem M.Com |
| 3 | E- shipJourney from idea to action       | Mr. Suhas—I Sem M.Com        |
| 4 | Issues related to women entrepreneurs    | Mr. Hemanth—I Sem M.Com      |
| 5 | Story of Jeff Smith –Co-founder of Smule | Mr. Jayanth –I Sem M.Com