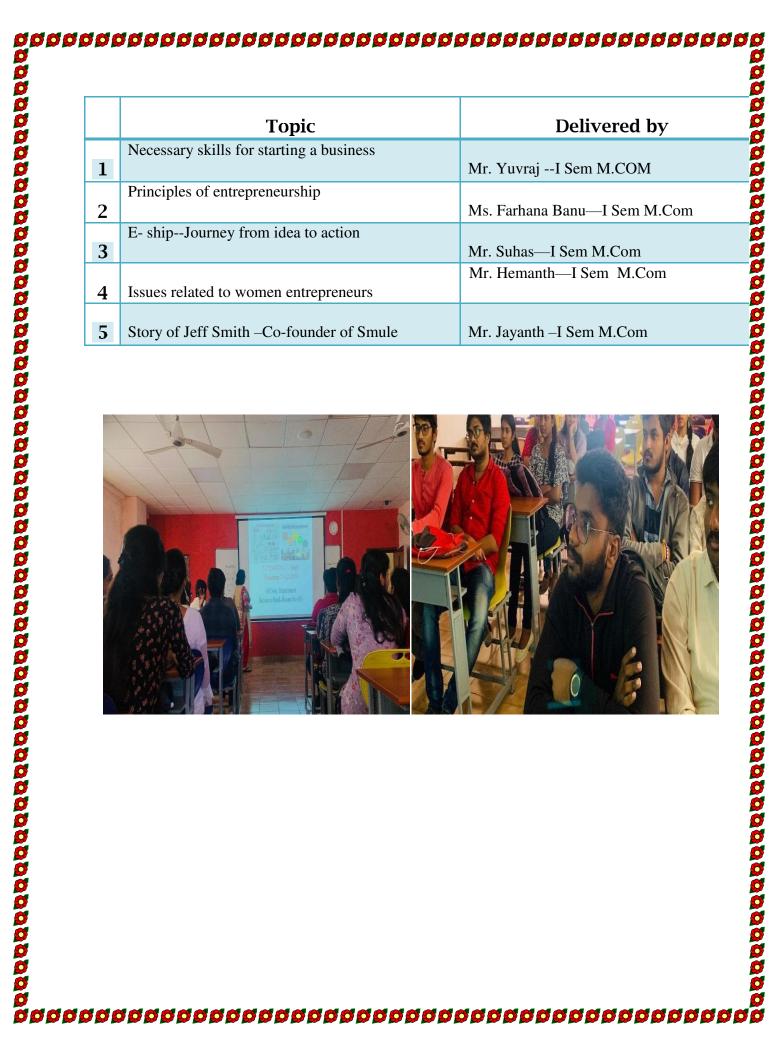

# M.Com. Department **Business block-Room No 603**

A workshop was held on 21st of December 2019 by E-Cell ' UDYAMITA'. After inaugural session students delivered speech.

Ø

|   | Торіс                                    | Delivered by                 |
|---|------------------------------------------|------------------------------|
| 1 | Necessary skills for starting a business | Mr. YuvrajI Sem M.COM        |
| 2 | Principles of entrepreneurship           | Ms. Farhana Banu—I Sem M.Com |
| 3 | E- shipJourney from idea to action       | Mr. Suhas—I Sem M.Com        |
| 4 | Issues related to women entrepreneurs    | Mr. Hemanth—I Sem M.Com      |
| 5 | Story of Jeff Smith –Co-founder of Smule | Mr. Jayanth –I Sem M.Com     |