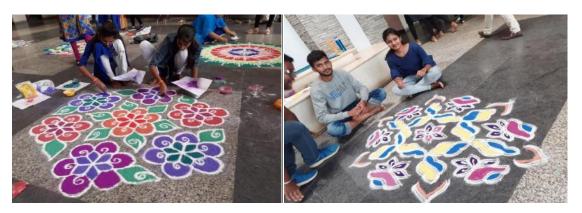

Unnathi Club of M.Com Dept. had conducted BUSINESS QUIZ on October 15, 2019. The questions asked in the quiz were relating to the topics like:

- 1) Identifying the famous business personality.
- Identifying the logo of the company. 2)
- Identifying the brand name. 3)
- Abbreviations. 4)
- Taglines of different products. 5)
- Taglines of different banks 6)































0





# UDYAMITA (E-Ship) Workshop-21-12-2019

# M.Com. Department **Business block-Room No 603**

A workshop was held on 21st of December 2019 by E-Cell ' UDYAMITA'. After inaugural session students delivered speech.

Ø

|   | Торіс                                    | Delivered by                 |
|---|------------------------------------------|------------------------------|
| 1 | Necessary skills for starting a business | Mr. YuvrajI Sem M.COM        |
| 2 | Principles of entrepreneurship           | Ms. Farhana Banu—I Sem M.Com |
| 3 | E- shipJourney from idea to action       | Mr. Suhas—I Sem M.Com        |
| 4 | Issues related to women entrepreneurs    | Mr. Hemanth—I Sem M.Com      |
| 5 | Story of Jeff Smith –Co-founder of Smule | Mr. Jayanth –I Sem M.Com