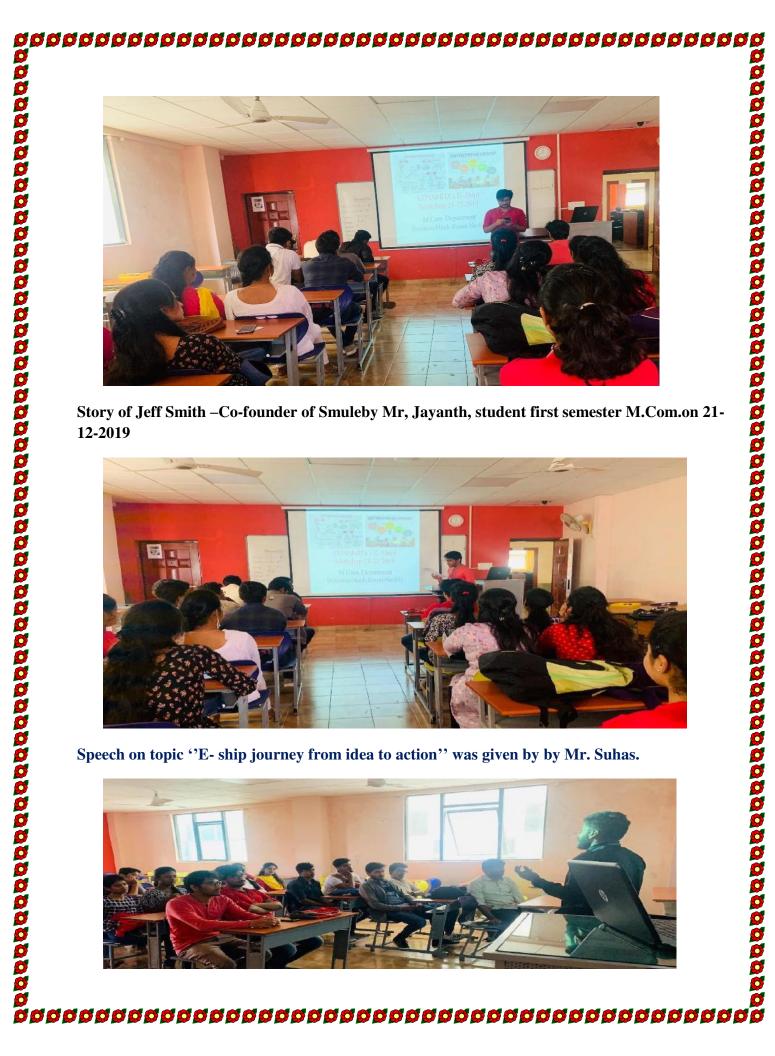

# UDYAMITA (E-Ship) Workshop-21-12-2019

# M.Com. Department **Business block-Room No 603**

A workshop was held on 21st of December 2019 by E-Cell ' UDYAMITA'. After inaugural session students delivered speech.

Ø

|   | Торіс                                    | Delivered by                 |
|---|------------------------------------------|------------------------------|
| 1 | Necessary skills for starting a business | Mr. YuvrajI Sem M.COM        |
| 2 | Principles of entrepreneurship           | Ms. Farhana Banu—I Sem M.Com |
| 3 | E- shipJourney from idea to action       | Mr. Suhas—I Sem M.Com        |
| 4 | Issues related to women entrepreneurs    | Mr. Hemanth—I Sem M.Com      |
| 5 | Story of Jeff Smith –Co-founder of Smule | Mr. Jayanth –I Sem M.Com     |