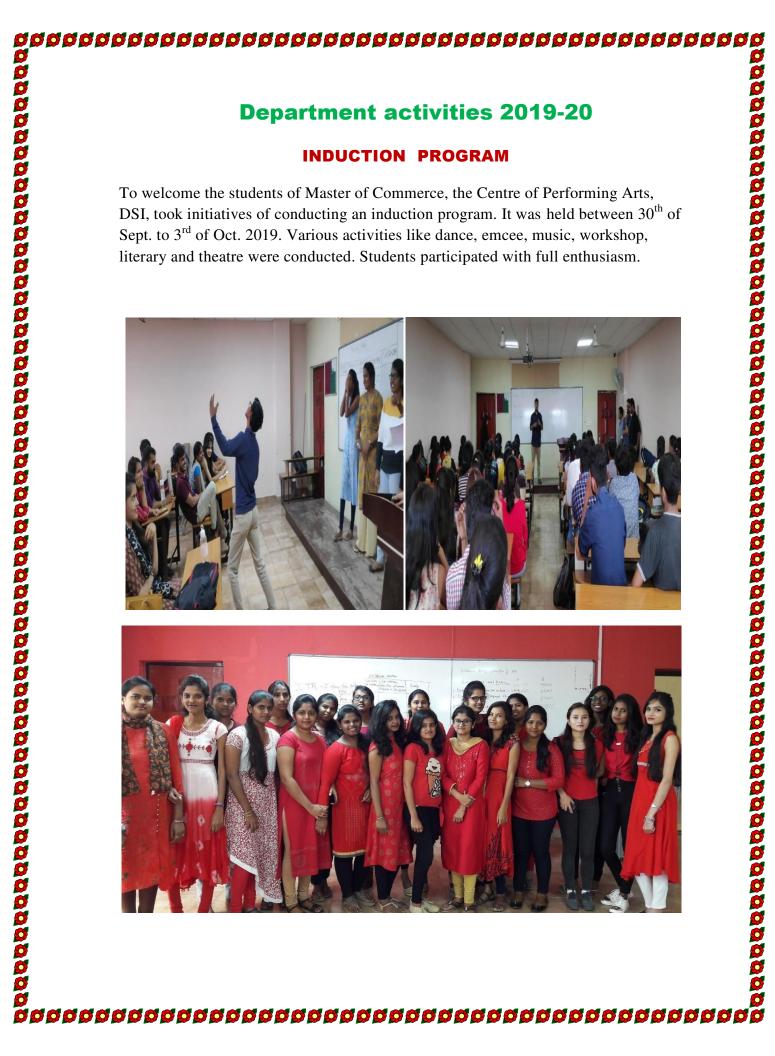

Unnathi Club of M.Com Dept. had conducted BUSINESS QUIZ on October 15, 2019. The questions asked in the quiz were relating to the topics like:

- 1) Identifying the famous business personality.
- Identifying the logo of the company. 2)
- Identifying the brand name. 3)
- Abbreviations. 4)
- Taglines of different products. 5)
- Taglines of different banks 6)































0





# UDYAMITA (E-Ship) Workshop-21-12-2019

# M.Com. Department **Business block-Room No 603**

A workshop was held on 21st of December 2019 by E-Cell ' UDYAMITA'. After inaugural session students delivered speech.

Ø

|   | Торіс                                    | Delivered by                 |
|---|------------------------------------------|------------------------------|
| 1 | Necessa