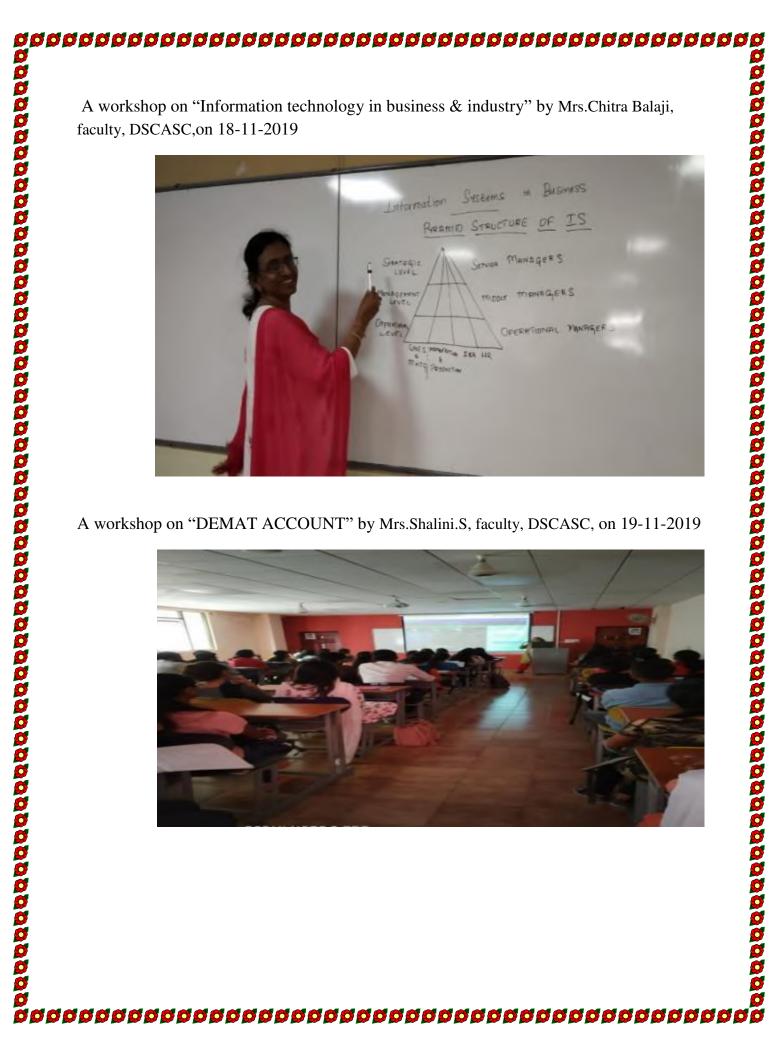

Unnathi Club of M.Com Dept. had conducted BUSINESS QUIZ on October 15, 2019. The questions asked in the quiz were relating to the topics like:

- 1) Identifying the famous business personality.
- Identifying the logo of the company. 2)
- Identifying the brand name. 3)
- Abbreviations. 4)
- Taglines of different products. 5)
- Taglines of different banks 6)































0





# UDYAMITA (E-Ship) Workshop-21-12-2019

# M.Com. Department **Business block-Room No 603**

A workshop was held on 21st of December 2019 by E-Cell ' UDYAMITA'. After inaugural session students delivered speech.

Ø

|   | Торіс                                    | Delivered by                 |
|---|------------------------------------------|------------------------------|
| 1 | Necessary skills for starting a business | Mr. YuvrajI Sem M.COM        |
| 2 | Principles of entrepreneurship           | Ms. Farhana Banu—I Sem M.Com |
| 3 | E- shipJourney from idea to action       | Mr. Suhas—I Sem M.Com        |
| 4 | Issues related to women entrepreneurs    | Mr. Hemanth—I Sem M.Com      |
| 5 | Story of Jeff Smith –Co-founder of Smule | Mr. Jayanth –I Sem M.Com     |