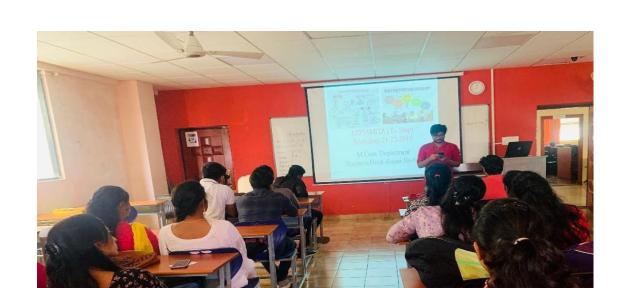

# UDYAMITA (E-Ship) Workshop-21-12-2019

# M.Com. Department **Business block-Room No 603**

A workshop was held on 21st of December 2019 by E-Cell ' UDYAMITA'. After inaugural session students delivered speech.

Ø

|   | Торіс                                    | Delivered by                 |
|---|------------------------------------------|------------------------------|
| 1 | Necessary skills for starting a business | Mr. YuvrajI Sem M.COM        |
| 2 | Principles of entrepreneurship           | Ms. Farhana Banu—I Sem M.Com |
| 3 | E- shipJourney from idea to action       | Mr. Suhas—I Sem M.Com        |
| 4 | Issues related to women entrepreneurs    | Mr. Hemanth—I Sem M.Com      |
| 5 | Story of Jeff Smith –Co-founder of Smule | Mr. Jayanth –I Sem M.Com     |