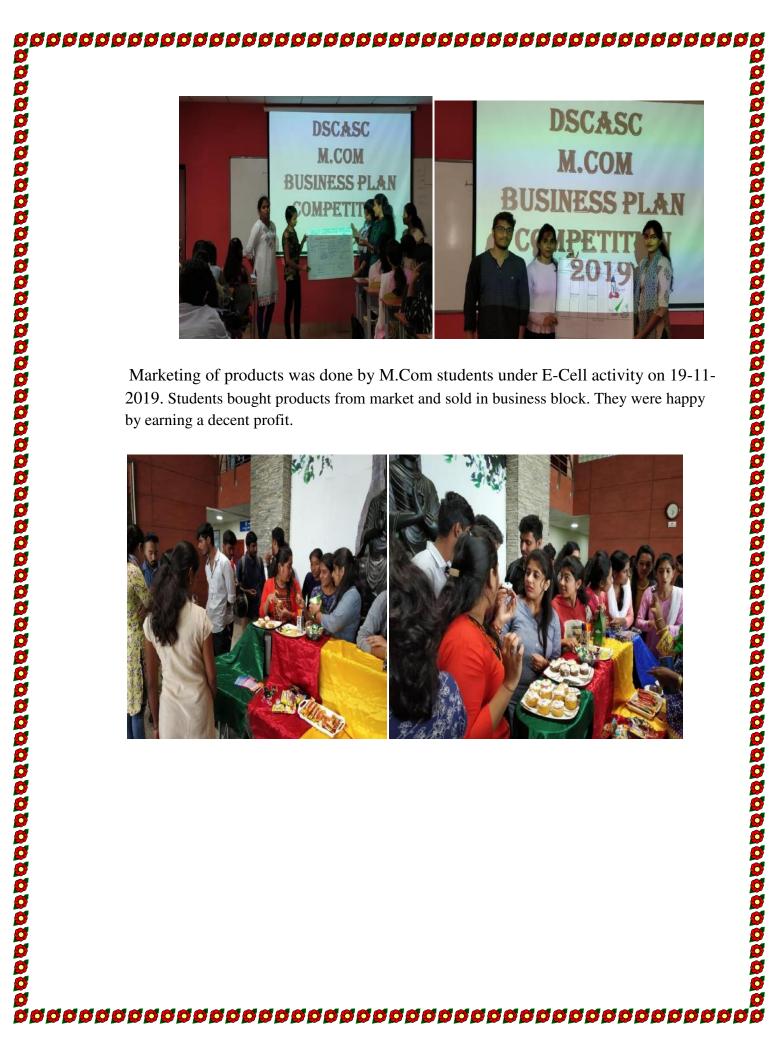

Unnathi Club of M.Com Dept. had conducted BUSINESS QUIZ on October 15, 2019. The questions asked in the quiz were relating to the topics like:

- 1) Identifying the famous business personality.
- Identifying the logo of the company. 2)
- Identifying the brand name. 3)
- Abbreviations. 4)
- Taglines of different products. 5)
- Taglines of different banks 6)































0





# UDYAMITA (E-Ship) Workshop-21-12-2019

# M.Com. Department **Business block-Room No 603**

A workshop was held on 21st of December 2019 by E-Cell ' UDYAMITA'. After inaugural session students delivered speech.

Ø

|   | Торіс                                    | Delivered by                 |
|---|------------------------------------------|------------------------------|
| 1 | Necessary skills for starting a business | Mr. YuvrajI Sem M.COM        |
| 2 | Principles of entrepreneurship           | Ms. Farhana Banu—I Sem M.Com |
| 3 | E- shipJourney from idea to action       | Mr. Suhas—I Sem M.Com        |
| 4 | Issues related to women entrepreneurs    | Mr. Hemanth—I Sem M.Com      |
| 5 | Story of Jeff Smith –Co-founder of Smule | Mr. Jayanth –I Sem M.Com     |