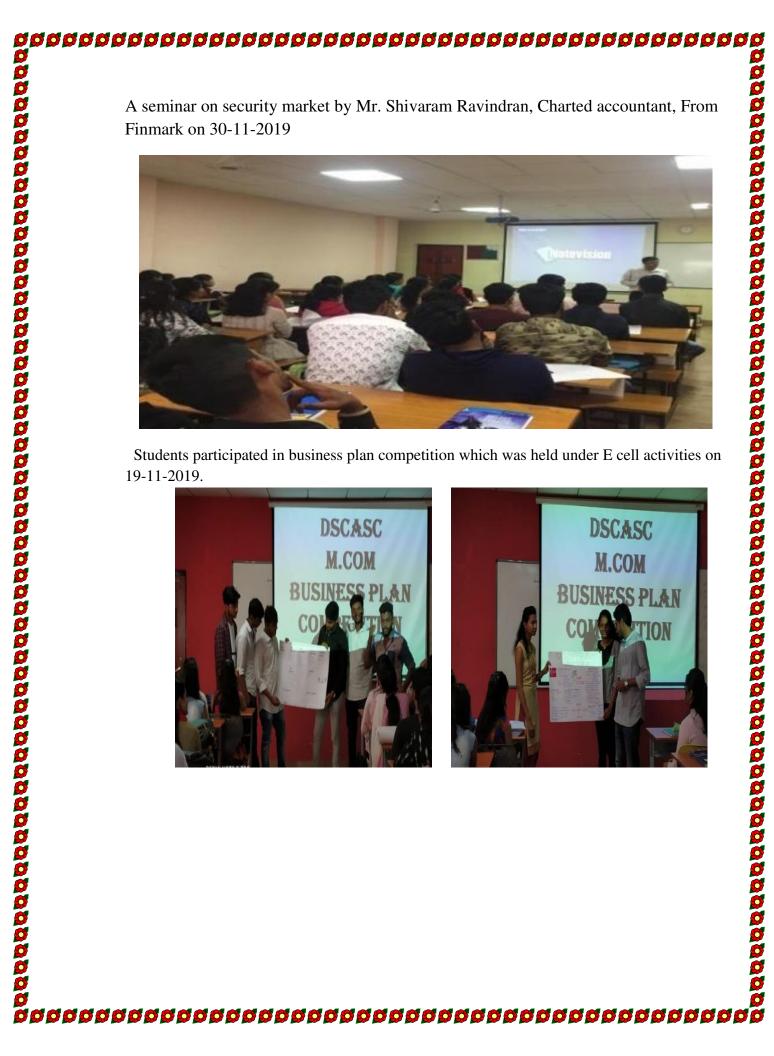

Unnathi Club of M.Com Dept. had conducted BUSINESS QUIZ on October 15, 2019. The questions asked in the quiz were relating to the topics like:

- 1) Identifying the famous business personality.
- Identifying the logo of the company. 2)
- Identifying the brand name. 3)
- Abbreviations. 4)
- Taglines of different products. 5)
- Taglines of different banks 6)































0





# UDYAMITA (E-Ship) Workshop-21-12-2019

# M.Com. Department **Business block-Room No 603**

A workshop was held on 21st of December 2019 by E-Cell ' UDYAMITA'. After inaugural session students delivered speech.

Ø

|   | Торіс                                    | Delivered by                 |
|---|------------------------------------------|------------------------------|
| 1 | Necessary skills for starting a business | Mr. YuvrajI Sem M.COM        |
| 2 | Principles of entrepreneurship           | Ms. Farhana Banu—I Sem M.Com |
| 3 | E- shipJourney from idea to action       | Mr. Suhas—I Sem M.Com        |
| 4 | Issues related to women entrepreneurs    | Mr. Hemanth—I Sem M.Com      |
| 5 | Story of Jeff Smith –Co-founder of Smule | Mr. Jayanth –I Sem M.Com     |