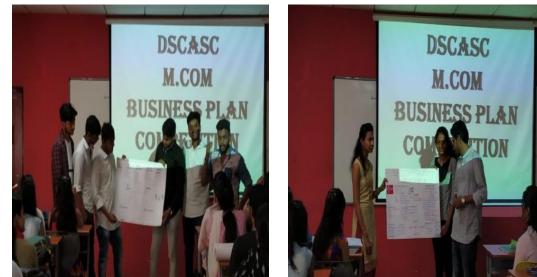

Unnathi Club of M.Com Dept. had conducted BUSINESS QUIZ on October 15, 2019. The questions asked in the quiz were relating to the topics like:

- 1) Identifying the famous business personality.
- Identifying the logo of the company. 2)
- Identifying the brand name. 3)
- Abbreviations. 4)
- Taglines of different products. 5)
- Taglines of different banks 6)































0





# UDYAMITA (E-Ship) Workshop-21-12-2019

# M.Com. Department **Business block-Room No 603**

A workshop was held on 21st of December 2019 by E-Cell ' UDYAMITA'. After inaugural session students delivered speech.

Ø

|   | Торіс                                    | Delivered by                 |
|---|------------------------------------------|------------------------------|
| 1 | Necessary skills for starting a business | Mr. YuvrajI Sem M.COM        |
| 2 | Principles of entrepreneurship           | Ms. Farhana Banu—I Sem M.Com |
| 3 | E- shipJourney from idea to action       | Mr. Suhas—I Sem M.Com        |
| 4 | Issues related to women entrepreneurs    | Mr. Hemanth—I Sem M.Com      |
| 5 | Story of Jeff Smith –Co-founder of Smule | Mr. Jayanth –I Sem M.Com     |