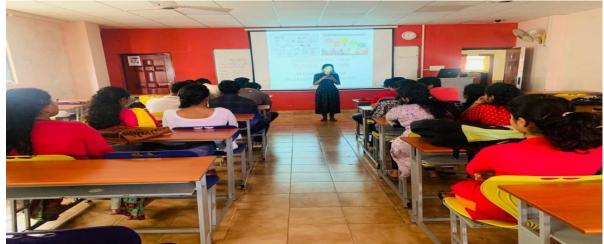

0





# UDYAMITA (E-Ship) Workshop-21-12-2019

# M.Com. Department **Business block-Room No 603**

A workshop was held on 21st of December 2019 by E-Cell ' UDYAMITA'. After inaugural session students delivered speech.

Ø

|   | Торіс                                    | Delivered by                 |
|---|------------------------------------------|------------------------------|
| 1 | Necessary skills for starting a business | Mr. YuvrajI Sem M.COM        |
| 2 | Principles of entrepreneurship           | Ms. Farhana Banu—I Sem M.Com |
| 3 | E- shipJourney from idea to action       | Mr. Suhas—I Sem M.Com        |
| 4 | Issues related to women entrepreneurs    | Mr. Hemanth—I Sem M.Com      |
| 5 | Story of Jeff Smith –Co-founder of Smule | Mr. Jayanth –I Sem M.Com     |





















|                     |                                                      | Connect 2020                                                                                                                                                                                                                                 |                                                                                                                                                                                                        |
|---------------------|------------------------------------------------------|---------------------------------------------------------------------------------------------------------------------------------------------------------------------------------------------------