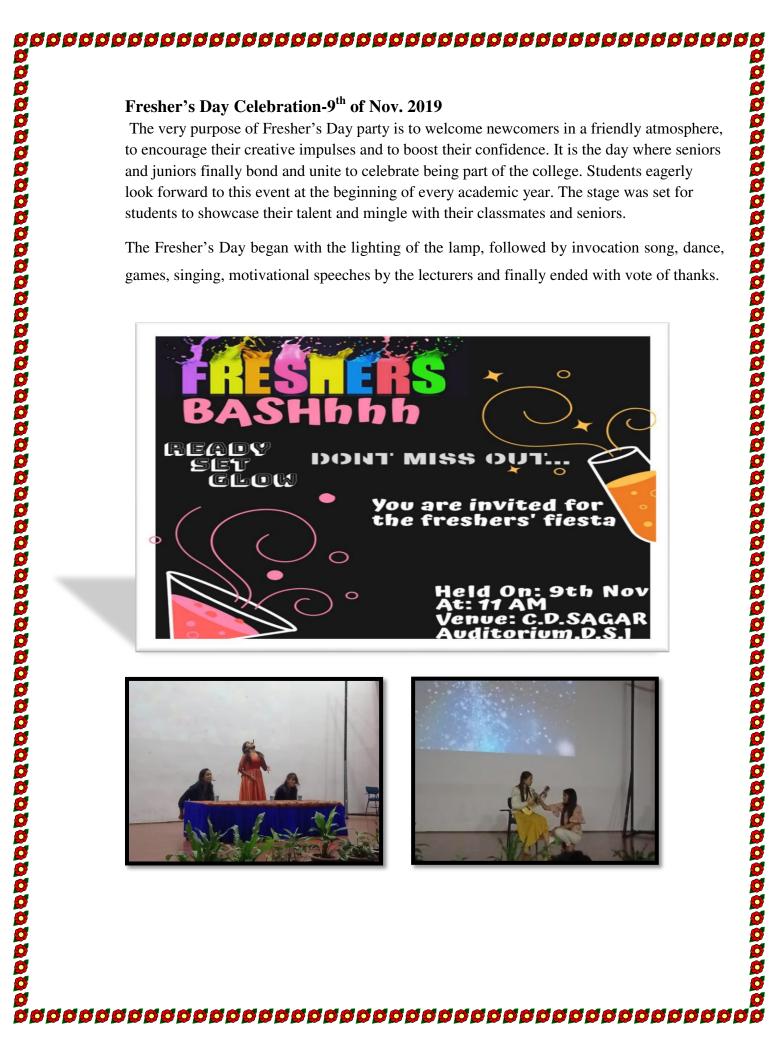

Unnathi Club of M.Com Dept. had conducted BUSINESS QUIZ on October 15, 2019. The questions asked in the quiz were relating to the topics like:

- 1) Identifying the famous business personality.
- Identifying the logo of the company. 2)
- Identifying the brand name. 3)
- Abbreviations. 4)
- Taglines of different products. 5)
- Taglines of different banks 6)































0





# UDYAMITA (E-Ship) Workshop-21-12-2019

# M.Com. Department **Business block-Room No 603**

A workshop was held on 21st of December 2019 by E-Cell ' UDYAMITA'. After inaugural session students delivered speech.

Ø

|   | Торіс                                    | Delivered by                 |
|---|------------------------------------------|------------------------------|
| 1 | Necessary s