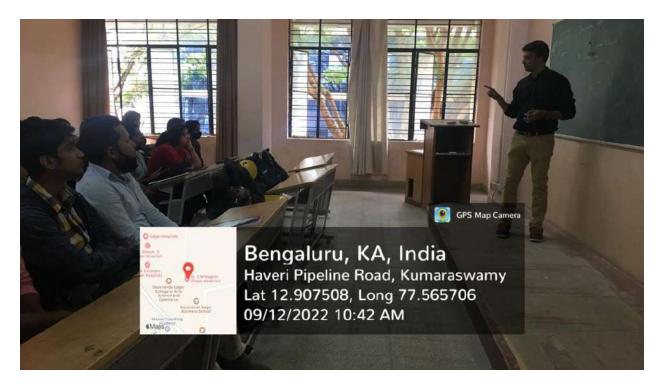

# **Photographs:**

Pic 1: Welcome to Mr.Fyroz Ahmed

Pic 2: Introduction to topic by Mr.Fyroz

Pic3: Explanation of the concept by Mr.Fyroz

Pic 4: Students listening to Mr.Fyroz

Pic 5: Group pic of students with Mr.Fyroz and Prof.Srivatsala