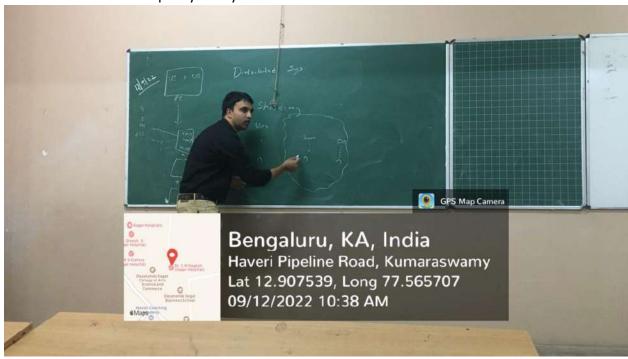

# **Photographs:**

Pic 1: Welcome to Mr.Fyroz Ahmed

Pic 2: Introduction to topic by Mr.Fyroz

Pic3: Explanation of the concept by Mr.Fyroz

Pic 4: Students listening to Mr.Fyroz

Pic 5: Group pic of students with Mr.Fyroz and Prof.Srivatsala