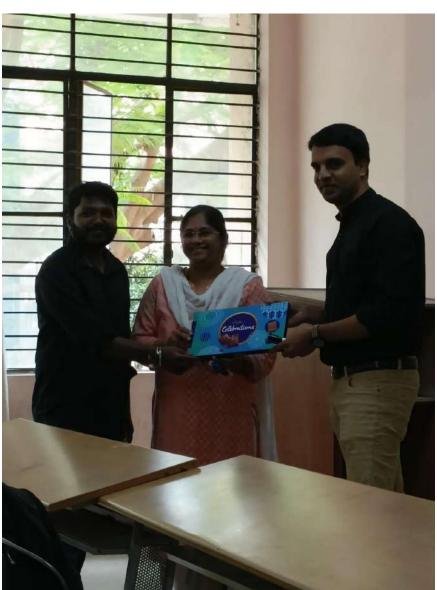

# **Photographs:**

Pic 1: Welcome to Mr.Fyroz Ahmed

Pic 2: Introduction to topic by Mr.Fyroz

Pic3: Explanation of the concept by Mr.Fyroz

Pic 4: Students listening to Mr.Fyroz

Pic 5: Group pic of students with Mr.Fyroz and Prof.Srivatsala