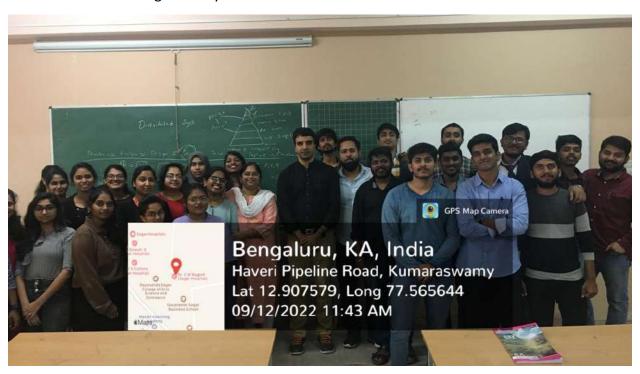

# **Photographs:**

Pic 1: Welcome to Mr.Fyroz Ahmed

Pic 2: Introduction to topic by Mr.Fyroz

Pic3: Explanation of the concept by Mr.Fyroz

Pic 4: Students listening to Mr.Fyroz

Pic 5: Group pic of students with Mr.Fyroz and Prof.Srivatsala