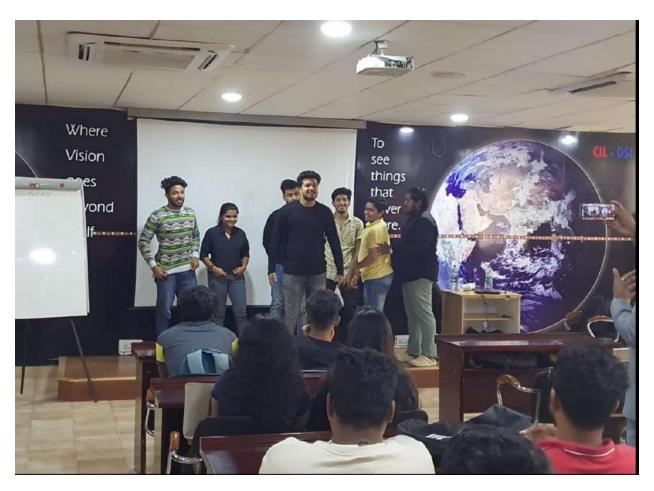

Department: MCA Date: 02/02/2023

**Photographs:** 

Pic 1: Students doing the activity

Pic2 : Trainer explaining corporate culture