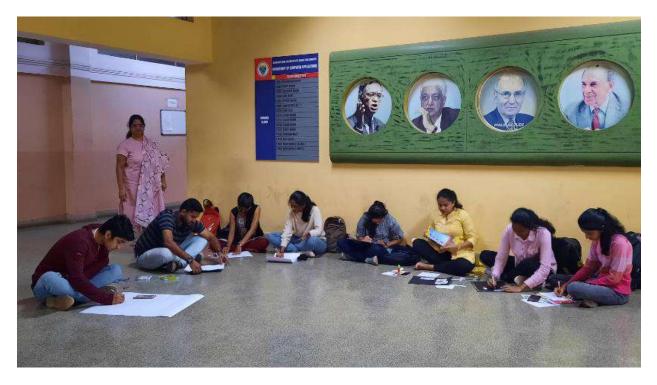

#### Photographs:

Photo 1: students started doing posters

Photo 2: students preparing posters

Photo 3: students are doing posters

Photo 4: students final posters

DAYANANDA SAGAR COLLEGE OF ARTS, SCIENCE AND COMMERCE