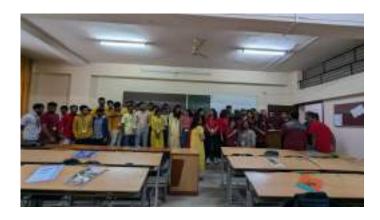

Photos:

Photo 1: Faculty and Students of II Semester MCA

**Photo 2: Green and Orange Theme** 

Photo 3: Black and White Theme

Photo 4: Spectrum Week with all colours