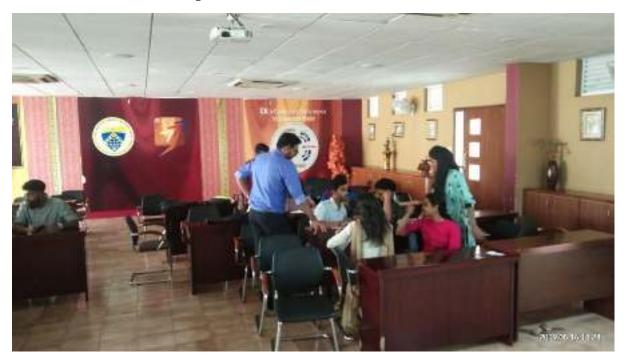

## **Photographs:**

Photo 1: Students in training

Photo 2: Students monitored by the Mr.Ajay Rao