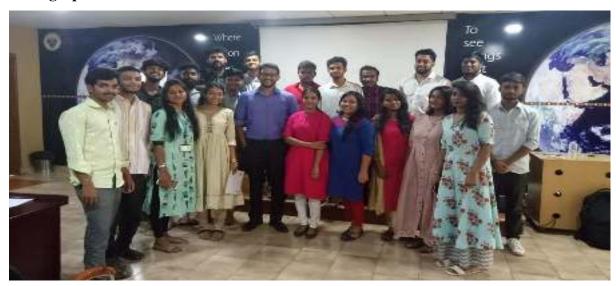

## **Photographs:**

Photo 1: Students in training

Photo 2: Students monitored by the Mr.Ajay Rao