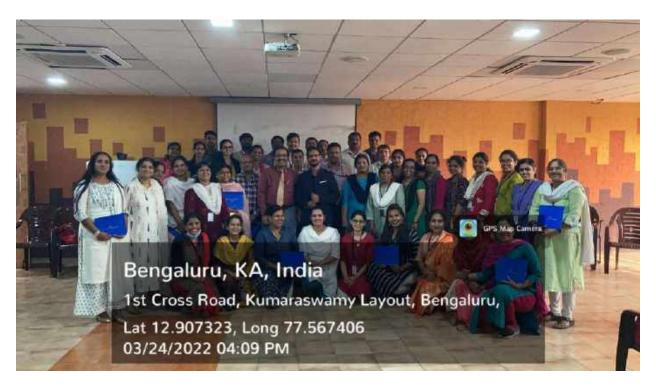

Pic5: Day 1 Group Photo with speaker Ms.KeerthiChalakaran

Pic 6: Day 2 Group Photo with Mr. Webster Raphael