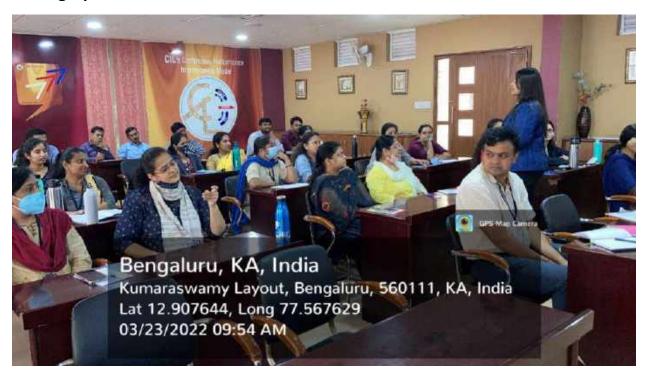

# **Photographs:**

Pic1: Day 1 Ms.KeerthiChalakaran introducing herself and starting the session

Pic2: Day1 Faculty keenly listening to Ms.Keerthi

Pic 3:Day1 Ms.Keerthi addressing the faculty

Pic 4: Day1 Group activity Group 2 participants