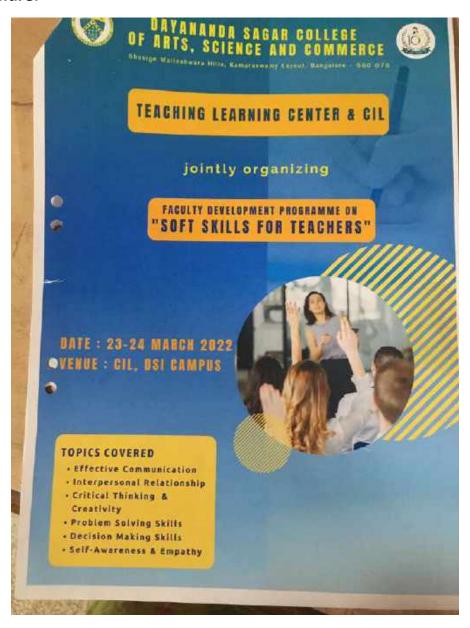

## **Brochure:**

# DAYANANDA SAGAR COLLEGE OF ARTS, SCIENCE AND COMMERCE

Department: BEA and D. Com

Faculty Development Program

Topic: Effective Communication, Interpersonal Relationship, Critical Thinking & Crentifys; Prot Self-Awareness & Empathy, Achievement & Motivation; Coping with Stress & Emotion.

Topic: Effective Communication; Interpersonal Relationship, Critical Thinking a Creativity, Problem Solving & Decision Making Skills Self-Awareness & Empathy, Achievement & Motivation, Coping with Stress & Emotions