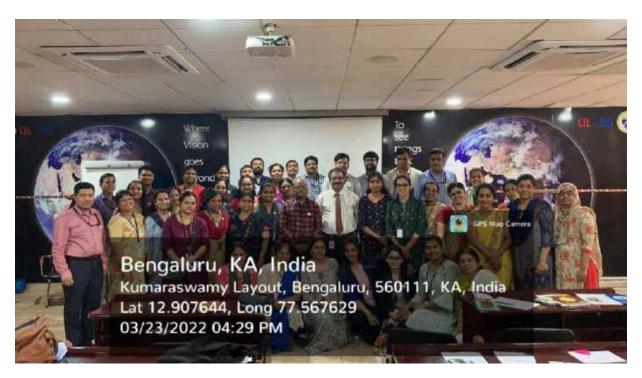

Pic5: Day 1 Group Photo with speaker Ms.KeerthiChalakaran

Pic 6: Day 2 Group Photo with Mr. Webster Raphael