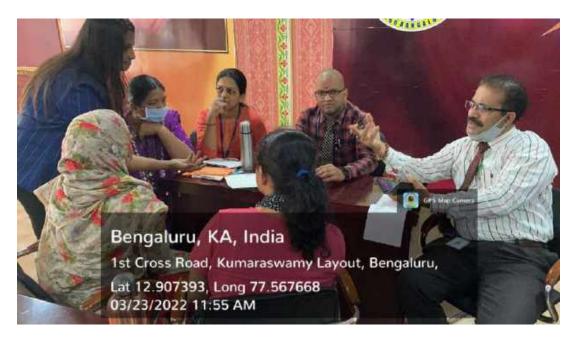

# **Photographs:**

Pic1: Day 1 Ms.KeerthiChalakaran introducing herself and starting the session

Pic2: Day1 Faculty keenly listening to Ms.Keerthi

Pic 3:Day1 Ms.Keerthi addressing the faculty

Pic 4: Day1 Group activity Group 2 participants