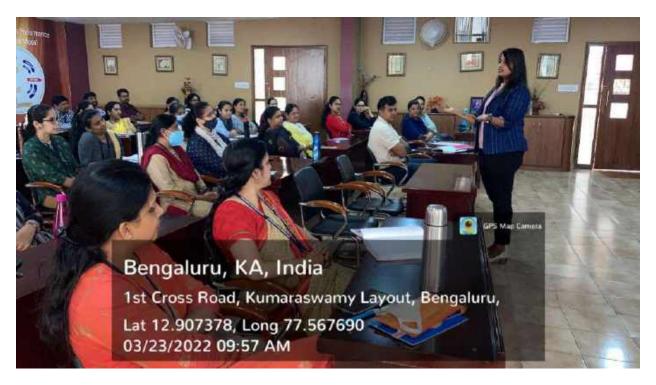

# **Photographs:**

Pic1: Day 1 Ms.KeerthiChalakaran introducing herself and starting the session

Pic2: Day1 Faculty keenly listening to Ms.Keerthi

Pic 3:Day1 Ms.Keerthi addressing the faculty

Pic 4: Day1 Group activity Group 2 participants