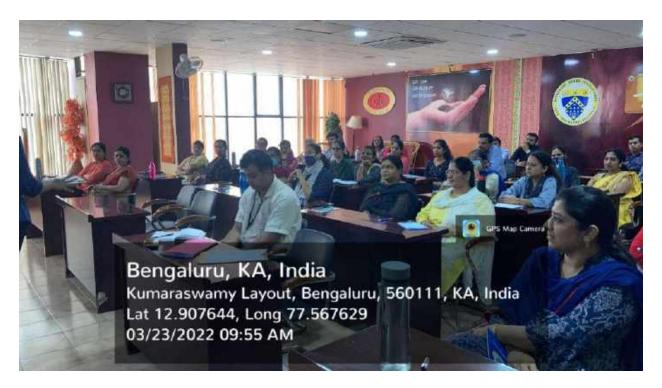

# **Photographs:**

Pic1: Day 1 Ms.KeerthiChalakaran introducing herself and starting the session

Pic2: Day1 Faculty keenly listening to Ms.Keerthi

Pic 3:Day1 Ms.Keerthi addressing the faculty

Pic 4: Day1 Group activity Group 2 participants