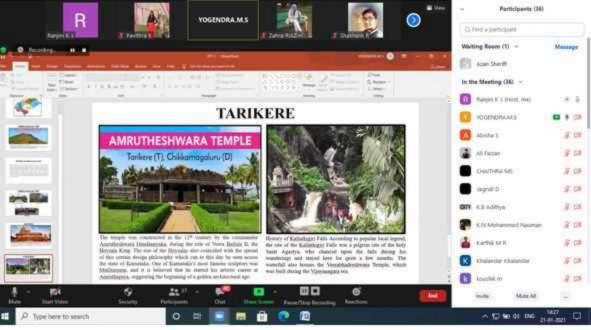

#### **Photos**

Photo-1.Chikkamagaluru Famous Places'

**Photo-2.Gallary Photo** 

Photo 3. ಚನ್ನದ ಗಣ ಕೂಲಾರ ಚರತ್ರ.

photo-4.chikkamagaluru History

Photo-5 Chikkamagaluru Famous Places

Photo-6. Historycal places of Chikkamagalore

**Photo-7.Tarikere History** 

Photo-8.Gallary photo No 2

Photo=9. Historical places of Mysore

Photo-10. History of Shivamogga

Photo-11. Famous Places of Udupi