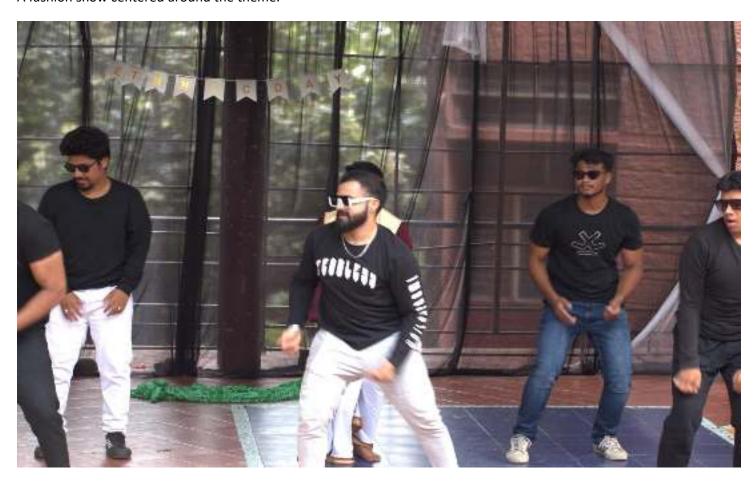

Student showcasing the talent with unique performance.

A fashion show centered around the theme.

Students showcasing the talent with dance performance.