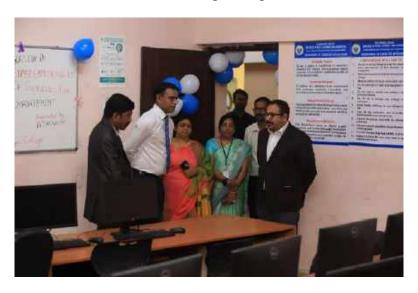

#### Photos:

Photo 1. Inaugurating Lab

Photo 2: Vice-Principal discussion with guest

Photo 3: Dr. Kumudavalli Welcoming the guest on Dias

Photo 4: Students and faculty participants group photo