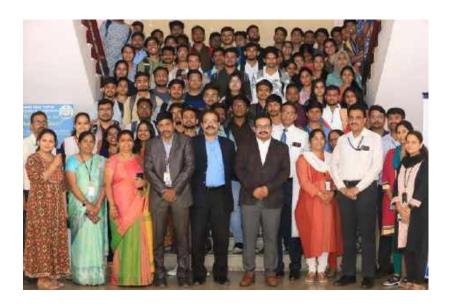

#### Photos:

Photo 1. Inaugurating Lab

Photo 2: Vice-Principal discussion with guest

Photo 3: Dr. Kumudavalli Welcoming the guest on Dias

Photo 4: Students and faculty participants group photo