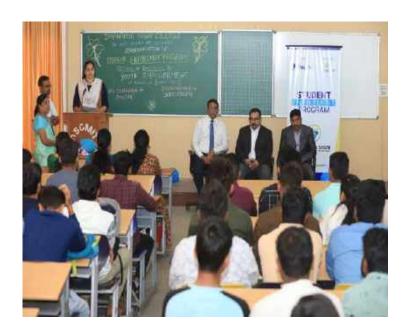

#### Photos:

Photo 1. Inaugurating Lab

Photo 2: Vice-Principal discussion with guest

Photo 3: Dr. Kumudavalli Welcoming the guest on Dias

Photo 4: Students and faculty participants group photo