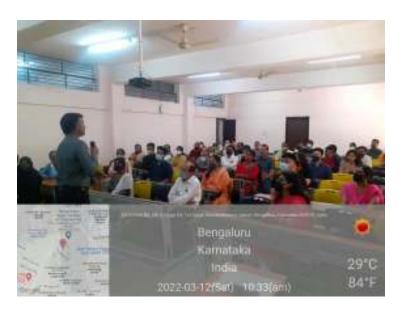

## Dayananda Sagar College of Arts , Science and Commerce Department of Computer Applications-BCA Parent's Teacher Meeting 12/03/2022

Photo 1- Vice principal addressing parents in PTM

Photo 2 - Parents listening to Vice principal