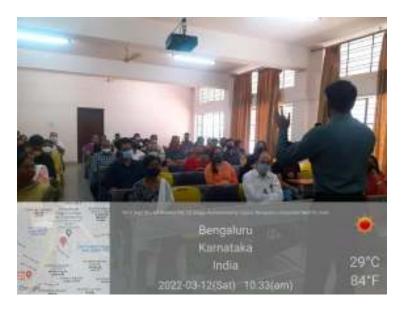

## Dayananda Sagar College of Arts , Science and Commerce Department of Computer Applications-BCA Parent's Teacher Meeting 12/03/2022

Photo 1- Vice principal addressing parents in PTM

Photo 2 - Parents listening to Vice principal