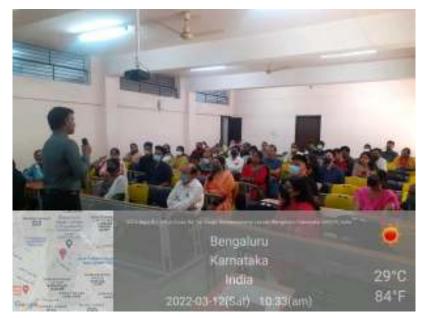

## Dayananda Sagar College of Arts , Science and Commerce Department of Computer Applications-BCA Parent's Teacher Meeting 12/03/2022

Photo 1- Vice principal addressing parents in PTM

Photo 2 - Parents listening to Vice principal