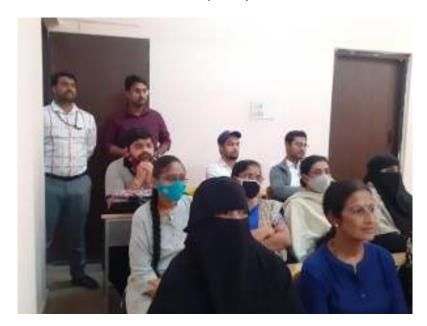

Photo 3 - Parents participation in PTM

Photo 4 – Subject Teachers and Parents Participation

Photo 5- Coordinator and class teacher listening to Vice Principal