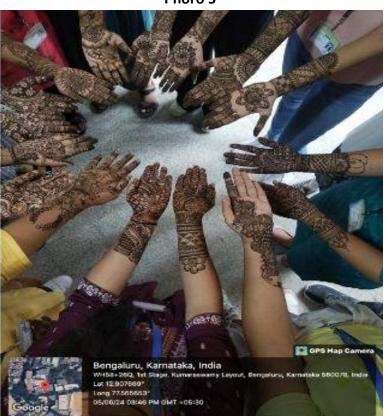

Department: BCA Date: 05/06/2024

Photo-1 IV Sem students

Photo-2 II sem Radha and Team

Phoro 3-II sem Ifra Fathima and team

Phoro 4-II Thrisha and team

Phoro 5

Phoro 6

Phoro 7 all participants