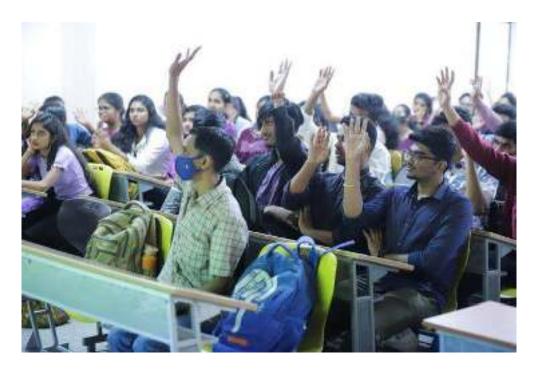

Vice-Principal Prof. Hemanth Uppala introducing the speakers

Discussion with speakers and Faculty Members

Students enthusiastically participating in the quiz organized by CompTIA