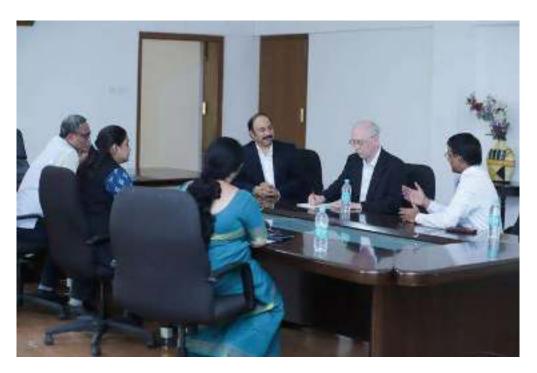

Vice-Principal Prof. Hemanth Uppala introducing the speakers

Discussion with speakers and Faculty Members

Students enthusiastically participating in the quiz organized by CompTIA