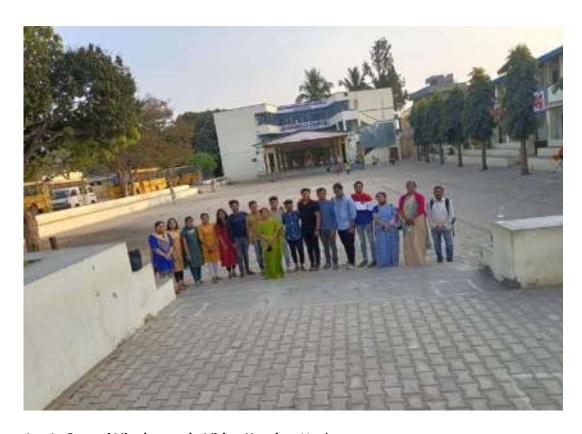

2

#### **Summary:**

ISR Cell organized an Internship program on "Education transformation through teacher empowerment leading to learning-ETTELL" envisioned by Sathya Educare competency Trust, Bangalore students visited Swami Vivekananda Vidya Kendra, Hoskote on February 15th 2022 as part of the project students were involved in awareness program on students handling skills, making children understand MCQ ( what is MCQ ? , How to answer MCQ questions, Purpose of MCQ) conduction of exam evaluation process @ Bangalore campus. During the program students demonstrated good skills with a self-motivation attitude to learn new things and has understood ground realities of school level. Students were trained with working lunch, travel and lunch was taken care by sathya Educare competency Trust



1. At Swami Vivekananda Vidya Kendra, Hoskote



#### 2. Students explaining MCQ



#### 3. Group photo