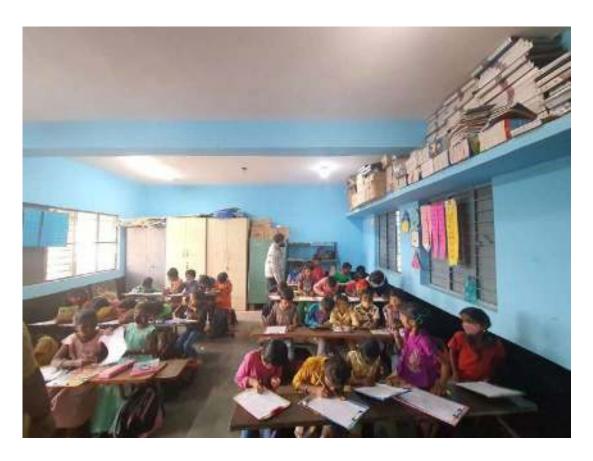

nship program on "Education transformation through teacher empowerment leading to learning-ETTELL" envisioned by Sathya Educare competency Trust, Bangalore students visited Swami Vivekananda Vidya Kendra, Hoskote on February 15th 2022 as part of the project students were involved in awareness program on students handling skills, making children understand MCQ ( what is MCQ ? , How to answer MCQ questions, Purpose of MCQ) conduction of exam evaluation process @ Bangalore campus. During the program students demonstrated good skills with a self-motivation attitude to learn new things and has understood ground realities of school level. Students were trained with working lunch, travel and lunch was taken care by sathya Educare competency Trust



1. At Swami Vivekananda Vidya Kendra, Hoskote



#### 2. Students explaining MCQ



#### 3. Group photo