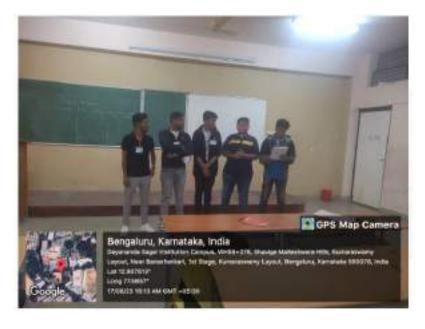

#### Photos

photo 1- Giving Instructions to students

Photo 2- Student Participation(Team 1)

Photo 3- Student Participation (Team 2)

Photo 4- Student Participation (Team 6)