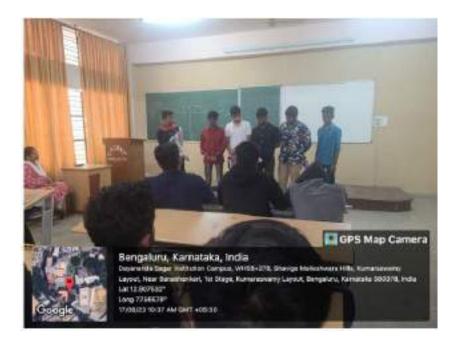

#### Photos

photo 1- Giving Instructions to students

Photo 2- Student Participation(Team 1)

Photo 3- Student Participation (Team 2)

Photo 4- Student Participation (Team 6)