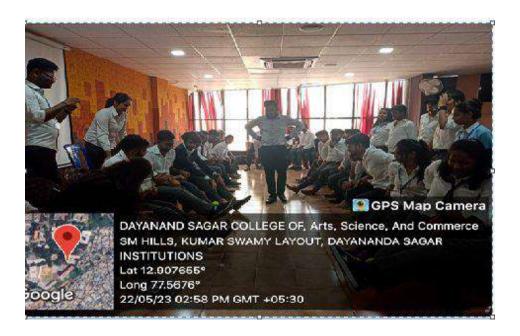

UMBER OF STUDENTS |  |
|------------|----------------------------------|--------------------|--|
| 22-05-2023 | 6 <sup>th</sup> Semester A – BCA | 101                |  |
| 22-05-2023 | 6 <sup>th</sup> Semester B – BCA | 104                |  |

Coordinator /HOD / Vice Principal / Principal:

Head – Operations and Training Centre for Innovation and Leadership:

Vice President
Placements and Skill Development Centre:

raveine



CÎL Setting Bench Mark

### Dayananda Sagar college of Arts, Science and Commerce Department of Computer Applications-BCA

Placement Cell(Gamya) - "Corporate Etiquette and Culture"

Course : BCA Date: 22-5-2023

**Photos:** 



photo 1- Student participating in an activity



**Photo 2- Activity session** 



**Photo 3- Group Activity** 



Photo 4- Group Activity



photo 5- Student participating in Activity



Photo 6- Trainer explaining the activity

### **VI Sem BCA Attendance**

## DAYANANDA SAGAR COLLEGE OF ARTS, SCIENCE AND COMMERCE CENTRE FOR INNOVATION AND LEADERSHIP

Date: 22/05/2023 Department: BCA Unit: 2 Semester / Section: 6 'A'
Batch: 2020 - 2023 Fopic: Corporate Culture

| St. No.   | Student Name            | Signature    |            |  |
|-----------|-------------------------|--------------|------------|--|
| SI. Sell. | (Capital Letters)       | Morging      | Afternoon  |  |
| 48        | GIOLU KUMAR S           | 9400         | 7 K        |  |
| 2         | KUSHAL BALATI. V        | test of      | distract   |  |
| 3         | K. VENKATES WARA PRASAL | The Trust    | 1 ATT Town |  |
| 4         | Lokesh V                | distal