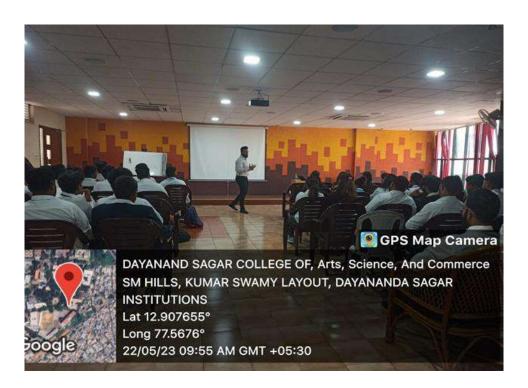

-------------------------|--------------------|--|
| 22-05-2023 | 6 <sup>th</sup> Semester A – BCA | 101                |  |
| 22-05-2023 | 6 <sup>th</sup> Semester B – BCA | 104                |  |

Coordinator /HOD / Vice Principal / Principal:

Head – Operations and Training Centre for Innovation and Leadership:

Vice President
Placements and Skill Development Centre:

raveine



CÎL Setting Bench Mark

### Dayananda Sagar college of Arts, Science and Commerce Department of Computer Applications-BCA

Placement Cell(Gamya) - "Corporate Etiquette and Culture"

Course : BCA Date: 22-5-2023

**Photos:** 



photo 1- Student participating in an activity



**Photo 2- Activity session** 



**Photo 3- Group Activity** 



Photo 4- Group Activity



photo 5- Student participating in Activity



Photo 6- Trainer explaining the activity

### **VI Sem BCA Attendance**

## DAYANANDA SAGAR COLLEGE OF ARTS, SCIENCE AND COMMERCE CENTRE FOR INNOVATION AND LEADERSHIP

Date: 22/05/2023 Department: BCA Unit: 2 Semester / Section: 6 'A'
Batch: 2020 - 2023 Fopic: Corporate Culture

| St. No.   | Student Name            | Signature    |            |  |
|-----------|-------------------------|--------------|------------|--|
| SI. Sell. | (Capital Letters)       | Morging      | Afternoon  |  |
| 48        | GIOLU KUMAR S           | 9400         | 7 K        |  |
| 2         | KUSHAL BALATI. V        | test of      | distract   |  |
| 3         | K. VENKATES WARA PRASAL | The Trust    | 1 ATT Town |  |
| 4         | Lokesh V                | distall      | -jestesse: |  |
| 5         | JEEVANT