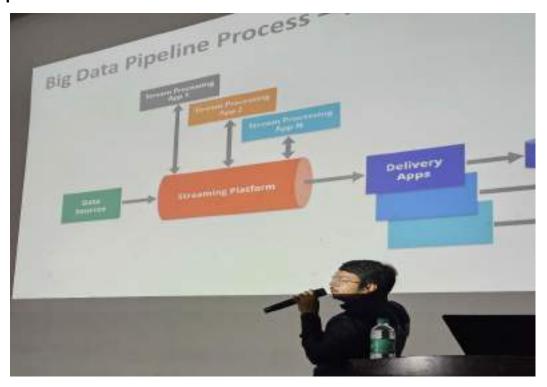

# Shavige Malleshwara Hills, Kumaraswamy Layout, Bangalore-560082 Internal Quality Assurance Cell (IQAC) Cell Centre of Excellence – Big Data Seminar- "Big Data"

**Department: BCA** 

Date: 16 MAY 2024

Photo 1: Big Data presented by the Avinash Baratam, Senior Data & ML Engineer