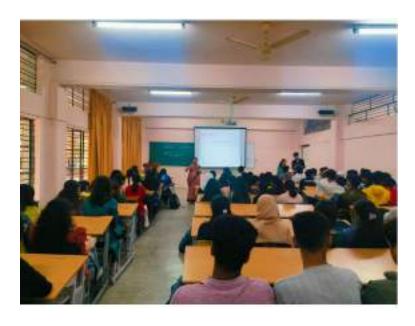

## **Photos**

Pic 1 - Dr. Sushma Started the session

**Pic 2- Student Participation** 

Pic 3- A small Token of Gratitude

Pic 4 - Speaker Started the session