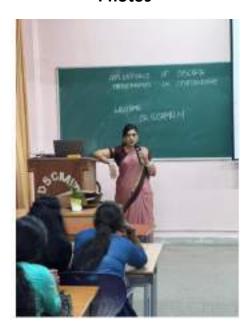

## **Photos**

Pic 1 - Dr. Sushma Started the session

**Pic 2- Student Participation** 

Pic 3- A small Token of Gratitude

Pic 4 - Speaker Started the session