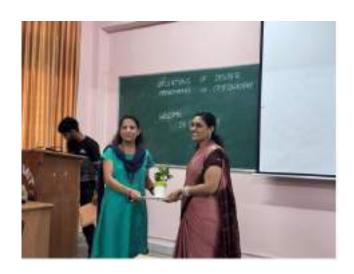

## **Photos**

Pic 1 - Dr. Sushma Started the session

**Pic 2- Student Participation** 

Pic 3- A small Token of Gratitude

Pic 4 - Speaker Started the session