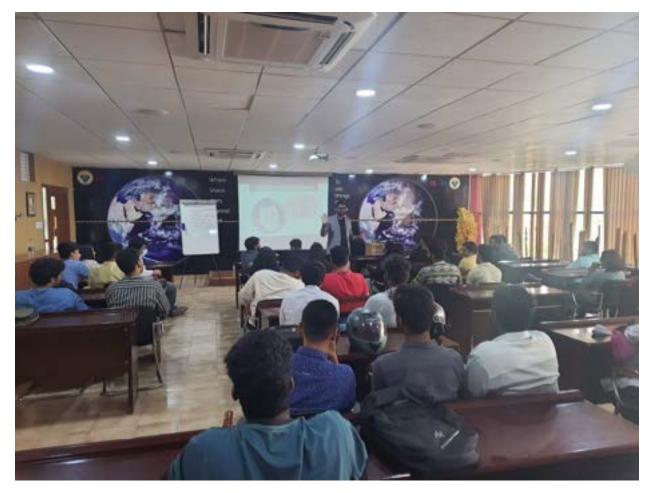

Dayananda Sagar College of Arts, Science and commerce Department of computer Applications-Bca Placement Cell - (Gamya) –"Leadership and EQ"

**Department: BCA** 

Date: 6/6/2022&7/6/2022

Pic 1 : Speaker explaining tasks 4 BCA A

Pic 2 : Speaker explaining EQ to students

Pic 3 : Students in groups 4 BCA A

Pic 4: Student interacting with classmates 4 BCA B

Pic 5 : Student explaining the task to class