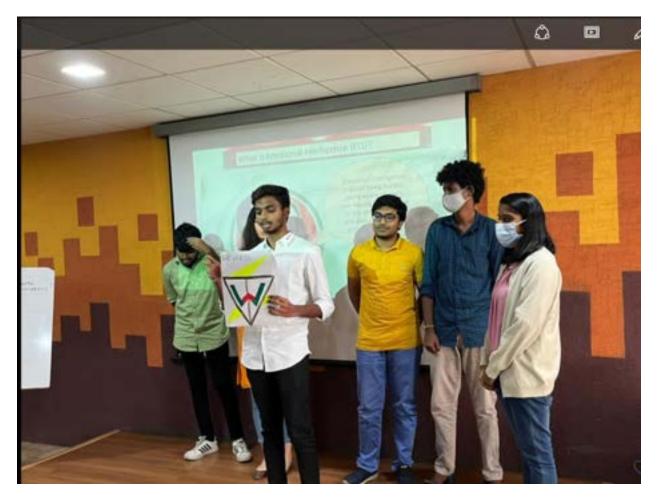

Dayananda Sagar College of Arts, Science and commerce Department of computer Applications-Bca Placement Cell - (Gamya) –"Leadership and EQ"

**Department: BCA** 

Date: 6/6/2022&7/6/2022

Pic 1 : Speaker explaining tasks 4 BCA A