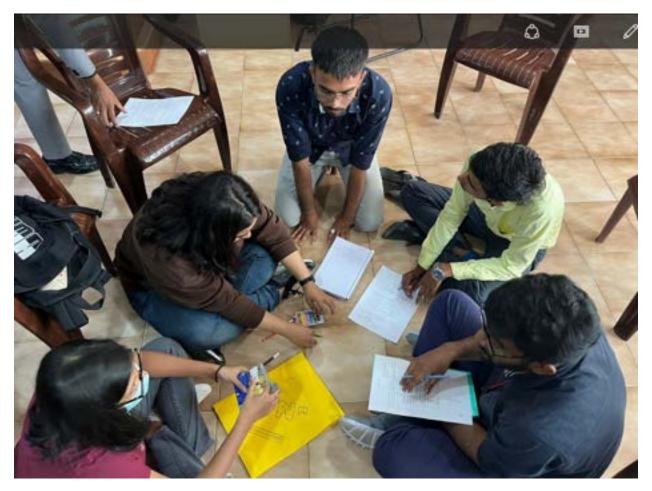

Pic 2 : Speaker explaining EQ to students

Pic 3 : Students in groups 4 BCA A

Pic 4: Student interacting with classmates 4 BCA B

Pic 5 : Student explaining the task to class