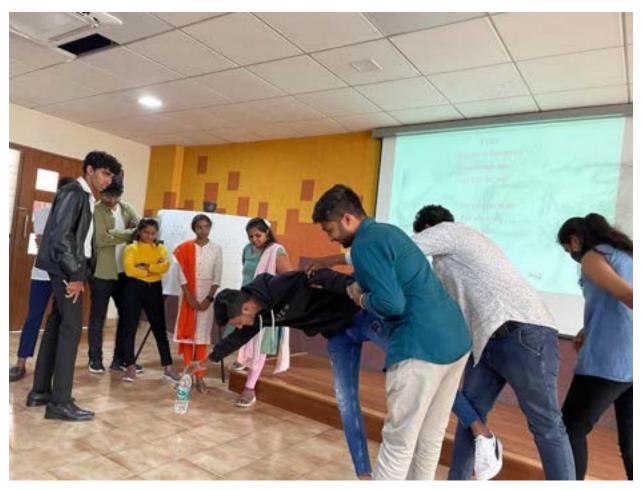

Pic 2 : Speaker explaining EQ to students

Pic 3 : Students in groups 4 BCA A

Pic 4: Student interacting with classmates 4 BCA B

Pic 5 : Student explaining the task to class