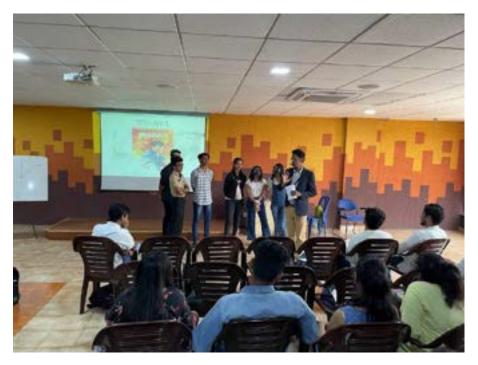

Pic 2 : Speaker explaining EQ to students

Pic 3 : Students in groups 4 BCA A

Pic 4: Student interacting with classmates 4 BCA B

Pic 5 : Student explaining the task to class