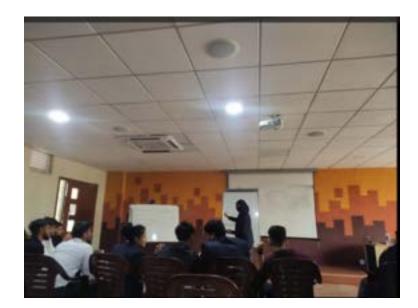

Dayananda Sagar College of Arts, Science and commerce Department of computer Applications-Bca Placement Cell - (Gamya) –"Leadership and EQ"

**Department: BCA** 

Date: 6/6/2022&7/6/2022

Pic 1 : Speaker explaining tasks 4 BCA A