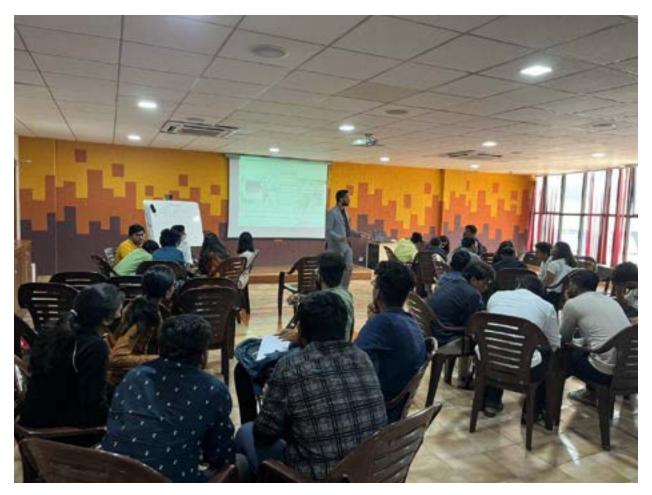

Pic 2 : Speaker explaining EQ to students

Pic 3 : Students in groups 4 BCA A

Pic 4: Student interacting with classmates 4 BCA B

Pic 5 : Student explaining the task to class