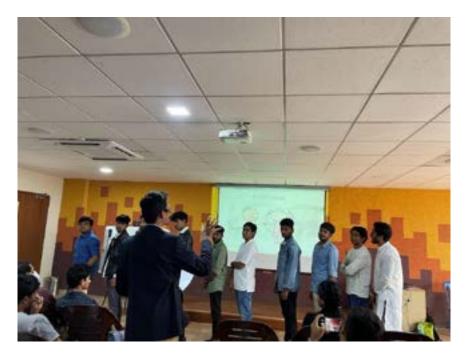

Pic 2 : Speaker explaining EQ to students

Pic 3 : Students in groups 4 BCA A

Pic 4: Student interacting with classmates 4 BCA B

Pic 5 : Student explaining the task to class