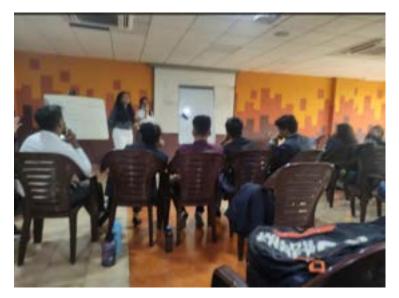

Pic 2 : Speaker explaining EQ to students

Pic 3 : Students in groups 4 BCA A

Pic 4: Student interacting with classmates 4 BCA B

Pic 5 : Student explaining the task to class